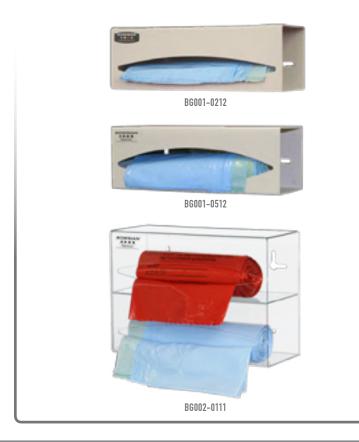

# Alternative Products (each sold separately):

- BG001-0212, Bag Dispenser Single, Quartz Beige ABS Plastic
- BG001-0512, Bag Dispenser Single, Quartz Beige Powder-Coated Aluminum
- BG002-0111, Bag Dispenser Double, Clear PETG Plastic