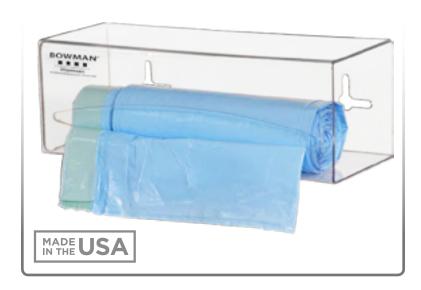

#### **Product Description:**

- Bag Dispenser Single
- Holds a single roll of bags (up to 9.50" long and 3.50" in diameter)
- · Two-way keyholes for vertical or horizontal wall mounting
- Made of Clear PETG Plastic

#### Dispenses:

- · Single roll of individual-sized biohazard, linen, or refuse bags
- Roll no larger than 9.50"W x Ø3.50" (24.1 cm x 8.9 cm)

#### **Product Specifications** (overall external dimensions):

- 10.10"W x 3.60"H x 3.95"D (25.7 cm x 9.1 cm x 10.0 cm)
- 0.7 lbs (0.3 kg) approximated