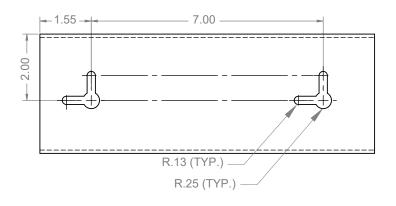

#### **Mounting Specifications:**

#### **Product Specifications** (overall external dimensions):

- 10.10"W x 3.60"H x 3.95"D (25.7 cm x 9.1 cm x 10.0 cm)
- 0.7 lbs (0.3 kg) approximated