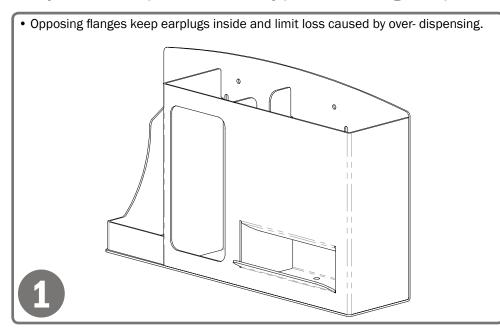

# Installation

Always mount dispensers securely prior to loading with product.

• Mount securely to a wall with screws approved and supplied by building maintenance.

# Parts included:

• Dispenser

**Tools Required:** 

No tools required to assemble dispenser