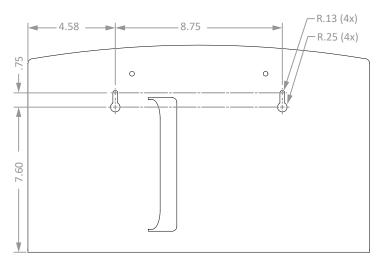

# **Mounting Specifications:**

UnoClean.com (224) 654-6500 BOWMAN<sup>®</sup> Dispensers Organize-Contain-Comply