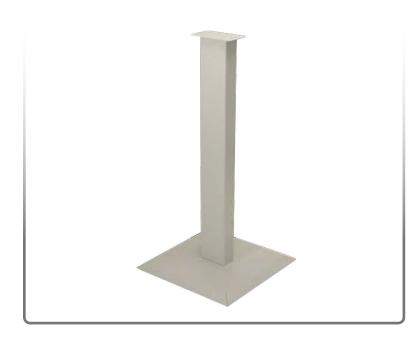

# Accessories (each sold separately):

- Sign holders MP-070, MP-075
- Kiosk stands KS010 (shown below), KS201