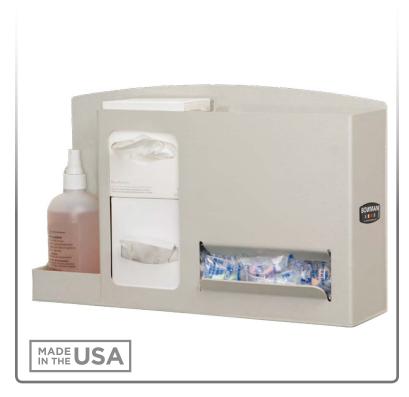

# **Product Description**:

- Safety Station Dispenser
- Holds two small boxes of eye cleaning wipes, one bottle of lens cleaning solution, and ear plugs in bulk
- Keyholes for wall mounting, can sit on counter, or mount to a floor stand
- Quartz Beige ABS Plastic

### **Dispenses**:

- Left: Bottles no larger than 4.13"W x 10.00"H x 4.13"D (10.5 cm x 25.4 cm x 10.5 cm)
- Middle: Box(es) no larger than 5.00"W x 10.00"H x 4.49"D (12.7 cm x 25.4 cm x 11.4 cm)
- Right: Personal protection equipment in bulk, such as ear plugs or gloves