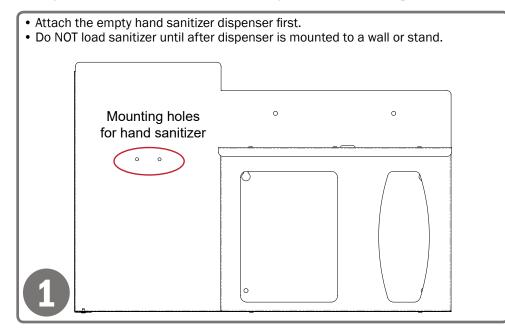

# Installation

Always mount dispensers securely prior to loading with product.

- Mount securely to a wall with screws approved and supplied by building maintenance.
- It can also be mounted to a BOWMAN® Floor Stand (sold separately).