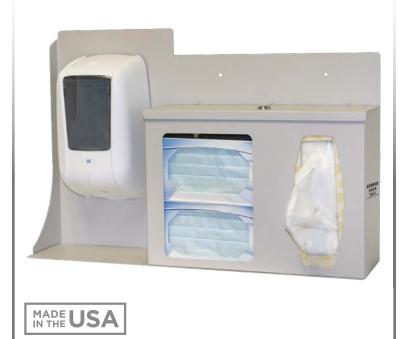

### **Product Description:**

- Respiratory Hygiene Station Locking
- Holds two boxes of face masks, one or two boxes of facial tissues or one box of gloves, and one hand sanitizer dispenser
- Hinged locking lid
- Keyholes and screw holes for wall mounting or can be mounted to a floor stand
- Quartz Beige Powder-Coated Steel

#### **Dispenses**:

- Left: One hand sanitizing gel or foam dispenser no larger than  $8.35"W\ x\ 14.75"H\ x\ 5.00"D\ (21.2\ cm\ x\ 37.5\ cm\ x\ 12.7\ cm)$
- [Note: Refer to automatic dispensing specifications on detection distance requirements.]
- Middle: Box(es) no larger than 8.00"W x 9.50"H x 4.75"D (20.3 cm x 24.1 cm x 12.1 cm)
- Right: Box(es) no larger than 5.50"W x 9.50"H x 4.75"D (13.7 cm x 24.1 cm x 12.1 cm)