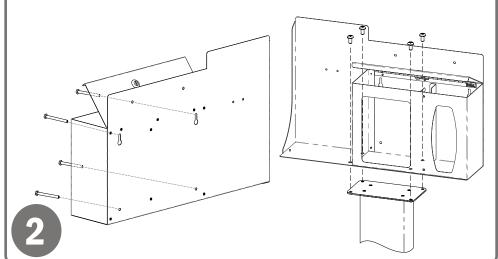

# Installation

Always mount dispensers securely prior to loading with product.

- Mount securely to a wall with screws approved and supplied by building maintenance.
- It can also be mounted to a BOWMAN® Floor Stand (sold separately).

## Parts included:

Dispenser

## **Tools Required:**

No tools required to assemble dispenser