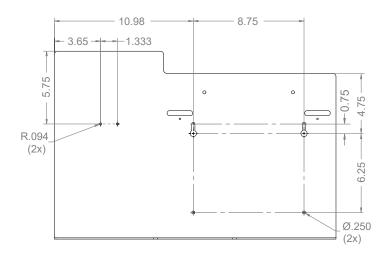

### **Mounting Specifications:**

### **Product Specifications** (overall external dimensions):

- 22.25"W x 14.85"H x 5.00"D (56.5 cm x 37.7 cm x 12.7 cm)
- 2.7 lbs (1.2 kg) approximated