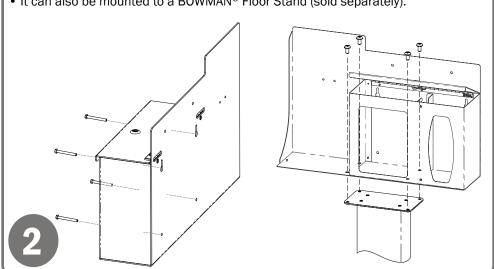

# Mount securely to a wall with screws approved and supplied by building

• It can also be mounted to a BOWMAN® Floor Stand (sold separately).

### Parts included:

maintenance.

Dispenser