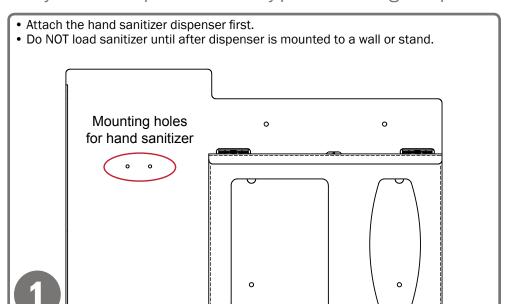

### Installation

Always mount dispensers securely prior to loading with product.

# Mount securely to a wall with screws approved and supplied by building

• It can also be mounted to a BOWMAN® Floor Stand (sold separately).