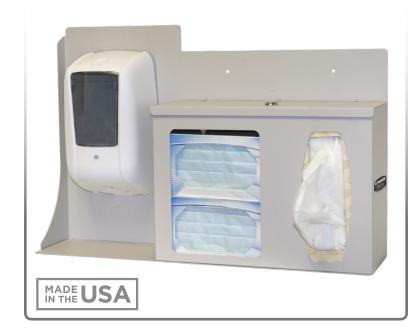

### **Product Description:**

- · Respiratory Hygiene Station Locking
- Holds two boxes of face masks, one or two boxes of facial tissues or one box of gloves, and one hand sanitizer dispenser
- Hinged locking lid
- Keyholes and screw holes for wall mounting or can be mounted to a floor stand
- Quartz Beige ABS Plastic

#### Dispenses

- Left: Dispensing unit no larger than 8.50"W x 14.75"H x 5.00"D (21.6 cm x 37.5 cm x 12.7 cm)
- [Note: Refer to automatic dispensing specifications on detection distance requirements.]
- Middle: Box(es) no larger than 8.00"W x 4.88"H x 4.75"D (20.3 cm x 12.4 cm x 12.1 cm)
- Right: Box(es) no larger than 5.50"W x 9.75"H x 4.75"D (13.7 cm x 25.4 cm x 12.1 cm)