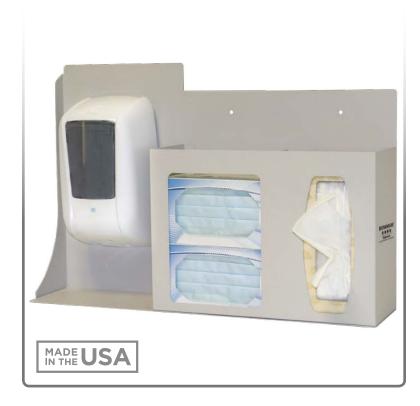

### **Product Description:**

- · Respiratory Hygiene Station
- Holds two boxes of face masks, one or two boxes of facial tissues or one box of gloves, and one hand sanitizer dispenser
- Keyholes and screw holes for wall mounting or can be mounted to a floor stand
- · Quartz Beige Powder-Coated Steel

#### Dispenses:

- Left: One hand sanitizing gel or foam dispenser no larger than 8.35"W x 14.75"H x 5.00"D (21.2 cm x 37.5 cm x 12.7 cm)
- [Note: Refer to automatic dispensing specifications on detection distance requirements.]
- Middle: Box(es) no larger than 8.00"W x 9.50"H x 4.75"D (20.3 cm x 24.1 cm x 12.1 cm)
- Right: Box(es) no larger than 5.50"W x 9.50"H x 4.75"D (13.7 cm x 24.1 cm x 12.1 cm)