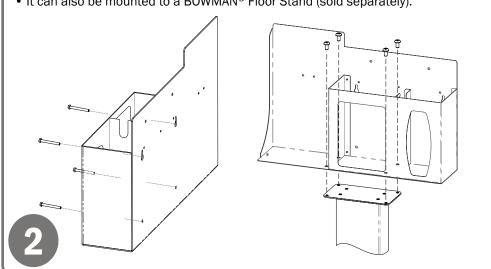

### Installation

Always mount dispensers securely prior to loading with product.

Mount securely to a wall with screws approved and supplied by building

• It can also be mounted to a BOWMAN® Floor Stand (sold separately).