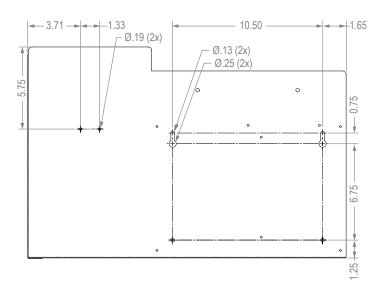

entry
- · Anywhere respiratory hygiene products are needed

#### Dispenses:

- Left: One hand sanitizing gel or foam dispenser no larger than 8.35"W x 14.75"H x 5.00"D (21.2 cm x 37.5 cm x 12.7 cm)
- [Note: Refer to automatic dispensing specifications on detection distance requirements.]
- Middle: Box(es) no larger than 8.00"W x 9.50"H x 4.75"D (20.3 cm x 24.1 cm x 12.1 cm)
- Right: Box(es) no larger than 5.50"W x 9.50"H x 4.75"D (13.7 cm x 24.1 cm x 12.1 cm)

### Package Specifications:

- · Package Quantity: 1 per case
- 24"L x 16"W x 6"H (61.0 cm x 40.6 cm x 15.2 cm)
- 8.0 lbs (3.6 kg) approximated

#### **Product Specifications** (overall external dimensions):

- 22.31"W x 14.78"H x 5.06"D (56.7 cm x 37.5 cm x 12.9 cm)
- 5.8 lbs (2.6 kg) approximated

### **Mounting Specifications:**





# RS004-0412

# **Respiratory Hygiene Station**

Installation Instructions/Characteristics & Care

### Installation

Always mount dispensers securely prior to loading with product.



Mount securely to a wall with screws approved and supplied by building

• It can also be mounted to a BOWMAN® Floor Stand (sold separately).



### Parts included:

Dispenser

### **Tools Required:**

· No tools required to assemble dispenser

## Care and Construction Powder-Coated Steel

### **Material Characteristics**

# **Designed for Long-Term Use**

Our steel dispensers and stands are coated with polyester powders which makes them highly resistant to corrosion.

Powder-coated steel is ideal for dispensers used in a healthcare or an industrial setting because it is impact resistant and is not effecte