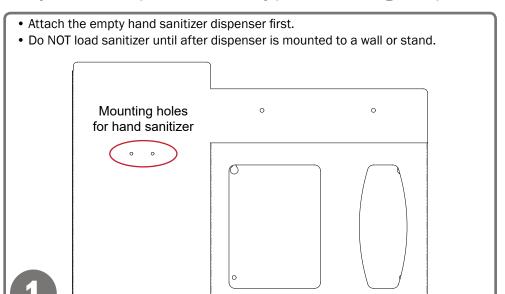

### Installation

Always mount dispensers securely prior to loading with product.

Mount securely to a wall with screws approved and supplied by building

• It can also be mounted to a BOWMAN® Floor Stand (sold separately).

### Parts included:

Dispenser