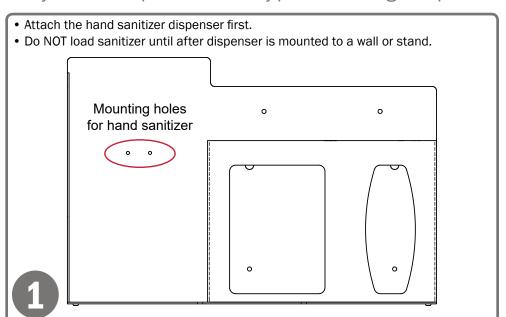

### Installation

Always mount dispensers securely prior to loading with product.

### Parts included:

Dispenser

### **Tools Required:**

· No tools required to assemble dispenser