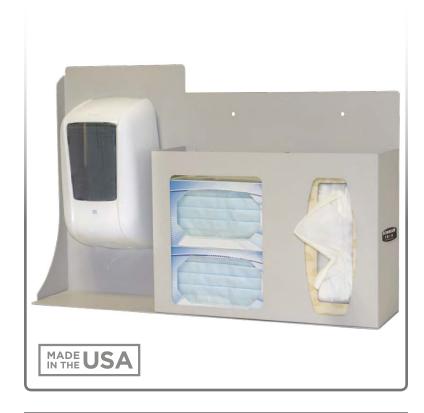

### **Product Description:**

- · Respiratory Hygiene Station
- Holds two boxes of face masks, one or two boxes of facial tissues or one box of gloves, and one hand sanitizer dispenser
- Keyholes and screw holes for wall mounting or can be mounted to a floor stand
- · Quartz Beige ABS Plastic

### Dispenses:

- Left: Dispensing unit no larger than 8.35"W x 14.75"H x 5.00"D (21.2 cm x 37.5 cm x 12.7 cm)
- [Note: Refer to automatic dispensing specifications on detection distance requirements.]
- Middle: Box(es) no larger than 7.75"W x 5.00"H x 4.75"D (19.7 cm x 12.7 cm x 12.1 cm)
- Right: Box(es) no larger than 5.50"W x 10.00"H x 4.75"D (13.7 cm x 25.4 cm x 12.2 cm)

### **Product Specifications** (overall external dimensions):

- 22.25"W x 14.75"H x 5.00"D (56.5 cm x 37.5 cm x 12.7 cm)
- 1.8 lbs (0.8 kg) approximated