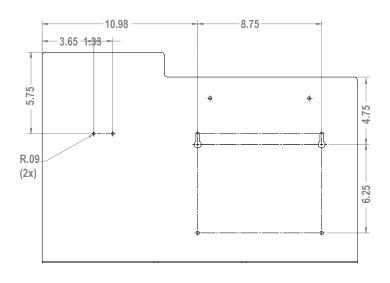

### **Mounting Specifications:**

### **Product Specifications** (overall external dimensions):

- 22.25"W x 14.75"H x 5.00"D (56.5 cm x 37.5 cm x 12.7 cm)
- 1.8 lbs (0.8 kg) approximated