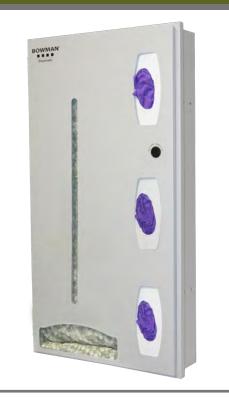

### **Product Description:**

- Semi-Recessed PPE Dispensing System Space Saver
- Holds disposable or reuseable gowns, aprons, or coveralls/ jumpsuits and three boxes of gloves
- Low profile
- · Slotted keyless cam lock
- · Screw holes in sides to mount to stud framing in wall
- Quartz Beige Powder-Coated Steel

### Dispenses:

- Left: Gowns, aprons, or coveralls/jumpsuits no larger than 12.07"W x 23.53"H x 3.75"D (30.7 cm x 59.8 cm x 9.5 cm)
- Right: Box(es) no larger than 5.16"W x 10.69"H x 4.21"D (13.1 cm x 27.2 cm x 10.7 cm)