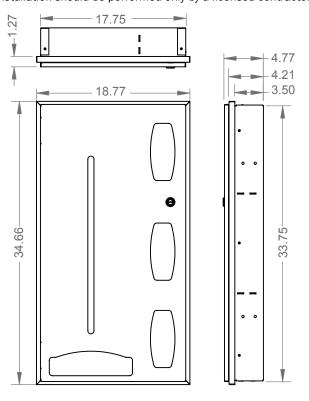

### **Product Specifications (overall external dimensions):**

- 18.77"W x 34.66"H x 4.77"D (47.7 cm x 88.0 cm x 12.1 cm)
- 24.9 lbs (11.3 kg) approximated