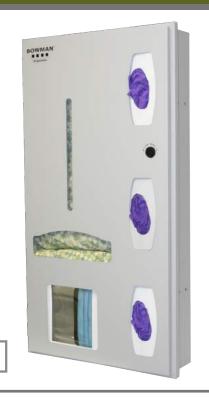

### **Product Description:**

- Semi-Recessed PPE Dispensing System Space Saver
- Holds launderable gowns, three boxes of gloves, and one box of shield-style face masks
- Low profile
- Keyless locking mechanism
- Screw holes in sides to mount to stud framing in wall
- Made of Quartz Beige Powder-Coated Steel
- Patent Pending

#### Dispenses:

- Top left: Gowns (up to 15 launderable) folded up to 12.07"W x 23.53"H x 3.75"D (30.7 cm x 59.8 cm x 9.5 cm)
- Bottom left: One box shield-style face masks up to 12.07"W x 10.00"H x 4.21"D (30.7 cm x 25.4 cm x 10.7 cm)
- Right: Three boxes of gloves up to 5.16"W x 10.69"H x 4.21"D (13.1 cm x 27.2 cm x 10.7 cm)