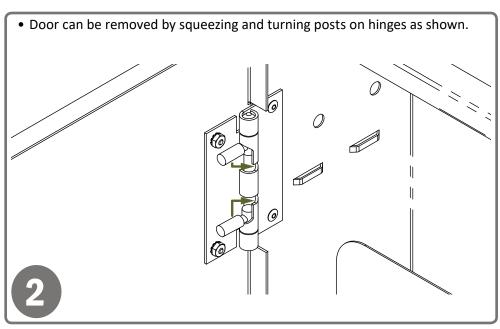

### Installation

Always mount dispensers securely *prior* to loading with product.