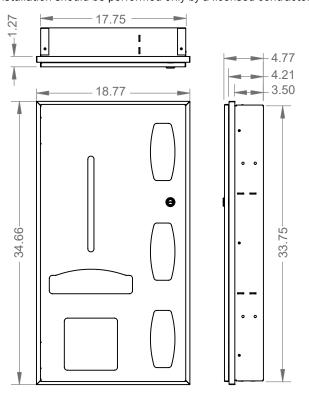

### Product Specifications (overall external dimensions):

- 18.77"W x 34.66"H x 4.77"D (47.7 cm x 88.0 cm x 12.1 cm)
- 24.9 lbs (11.3 kg) approximated