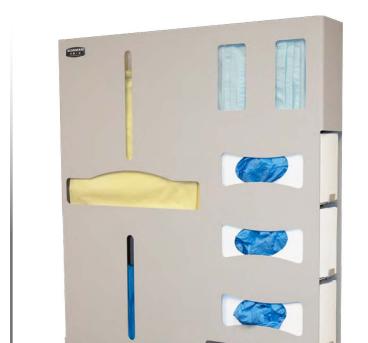

### **Product Description:**

- Protection System Double Gown 4"
- Holds disposable or reusable gowns, aprons, or coveralls/ jumpsuits, three boxes of gloves, earloop masks, and miscellaneous supplies
- ADA and CMS Wall Protrusion Compliant
- Keyholes for wall mounting, or cutout for use with BOWMAN® hanger
- Quartz Beige ABS Plastic

#### **Dispenses:**

- Left: Gowns, aprons, or coveralls/jumpsuits no larger than 15.00"W x 15.25"H x 3.80"D (38.1 cm x 38.8 cm x 9.7 cm)
- Top right: Item(s) no larger than 4.88"W x 8.00"H x 3.80"D (12.4 cm x 20.3 cm x 9.7 cm)
- Middle right: Box(es) no larger than 10.01"W x 5.38"H x 3.80"D (25.4 cm x 13.7 cm x 9.7 cm)
- Bottom right: Item(s) no larger than 10.01"W x 6.03"H x 3.80"D (25.4 cm x 15.3 cm x 9.7 cm)