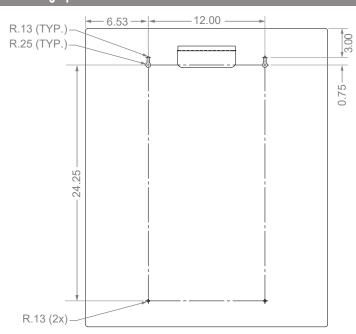

### **Product Specifications** (overall external dimensions):

- 25.11"W x 30.75"H x 4.00"D (63.8 cm x 78.1 cm x 10.2 cm)
- 7.2 lbs (3.2 kg) approximated

### **Mounting Specifications:**

Organize - Contain - Comply