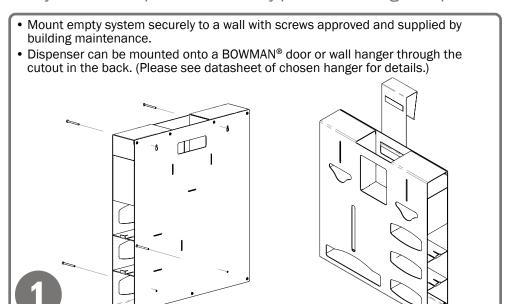

# Installation

Always mount dispensers securely prior to loading with product.

Press down on the shelf tabs to load or release the glove boxes.

#### **Tools Required:**

· No tools required to assemble dispenser

· Load the bulk compartments from the sides.