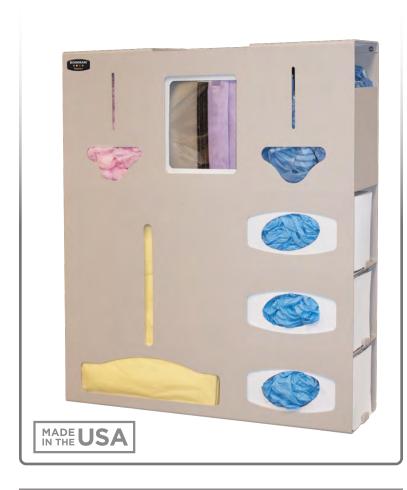

### **Product Description:**

- · Protection System
- Holds personal protection equipment in two bulk compartments, one box of earloop masks, shields, or boxed gowns, disposable or reusable gowns, aprons, or coveralls/jumpsuits, and three boxes of gloves
- · Side load bulk and gown areas
- Keyholes for wall mounting, or door hanger cut out for use with wall or door hanger
- · Quartz Beige ABS Plastic

#### Dispenses:

- Top left and right: Item(s) no larger than
   7.90"W x 10.00"H x 4.55"D (20.1 cm x 25.4 cm x 11.4 cm)
- Top center: Box(es) no larger than 8.05"W x 10.00"H x 4.55"D (20.4 cm x 25.4 cm x 11.6 cm)
- Bottom left: Item(s) no larger than 14.15"W x 16.33"H x 4.55"D (35.9 cm x 41.5 cm x 11.6 cm)
- Right: Box(es) no larger than 10.00"W x 5.38"H x 4.55"D (25.4 cm x 13.7 cm x 11.6 cm)

#### **Product Specifications** (overall external dimensions):

- 24.47"W x 26.63"H x 4.75"D (62.2 cm x 67.6 cm x 12.1 cm)
- 8.2 lbs (3.7 kg) approximated