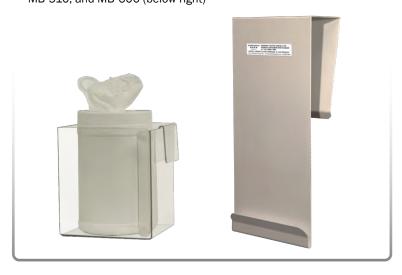

### Accessories (each sold separately):

- Clip-On Caddy Dispensers: MP-015 (below left) and MP-085
- BOWMAN® Door and Wall Hangers: HH004-0412, MB-450, MB-500, MB-510, and MB-600 (below right)