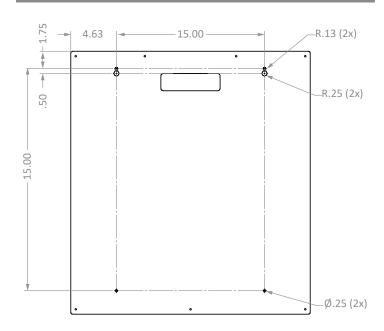

t Usage:

• Anywhere personal protection equipment is needed

#### Dispenses:

- Top left and right: Item(s) no larger than
   7.90"W x 10.00"H x 4.55"D (20.1 cm x 25.4 cm x 11.4 cm)
- Top center: Box(es) no larger than 8.05"W x 10.00"H x 4.55"D (20.4 cm x 25.4 cm x 11.6 cm)
- Bottom left: Item(s) no larger than 14.15"W x 16.33"H x 4.55"D (35.9 cm x 41.5 cm x 11.6 cm)
- Right: Box(es) no larger than 10.00"W x 5.38"H x 4.55"D (25.4 cm x 13.7 cm x 11.6 cm)

#### **Package Specifications:**

- Package Quantity: 1 per case
- 26"L x 6"W x 32"H (66.0 cm x 15.2 cm x 81.3 cm)
- 11.0 lbs (5.0 kg) approximated

#### **Product Specifications** (overall external dimensions):

- 24.47"W x 26.63"H x 4.75"D (62.2 cm x 67.6 cm x 12.1 cm)
- 8.2 lbs (3.7 kg) approximated

#### **Mounting Specifications:**



# PS034-0212 Protection System

**Installation Instructions/Characteristics & Care** 

# Installation

Always mount dispensers securely prior to loading with product.



Press down on the shelf tabs to load or release the glove boxes.

# Parts included:

Dispenser

#### **Tools Required:**

· No tools required to assemble dispenser

· Load the bulk compartments from the sides.

# Care and Construction ABS Plastic

# **Material Characteristics**

# Designed for Long-Term, Heavy-Duty Applications

The combination of copolymers (Acrylonitrile, Butadiene, and Styrene) gives ABS an excellent combination of strength, rigidity, and toughness. The fauxwood finish is ARVINYL laminate created from a semi-rigid film.

ABS is chemical and stress-crack resistant. It is tough, dimensionally stable, an