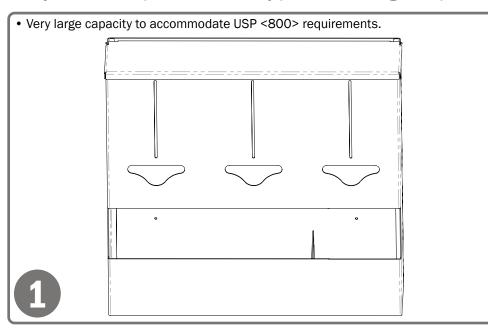

### Product Description:

- Protection System Extra Capacity
- Holds protective equipment or miscellaneous items in three bulk compartments and disposable or reusable gowns, aprons, or coveralls/jumpsuits and boxes or bulk face masks in two storage areas
- Designed for extra capacity to accommodate USP <800>
- Pivot hinge lid with flange to reduce dust
- Keyholes for wall mounting
- Quartz Beige ABS Plastic

#### **Dispenses**:

- Top: Item(s) no larger than 10.55"W x 14.75"H x 7.75"D (26.8 cm x 37.5 cm x 19.7 cm)
- Bottom left: Item(s) no larger than 22.00"W x 15.00"H x 7.75"D (55.9 cm x 38.1 cm x 19.7 cm)
- Bottom right: Item(s) no larger than 9.67"W x 15.00"H x 7.75"D (12.1 cm x 24.6 cm x 19.7 cm)