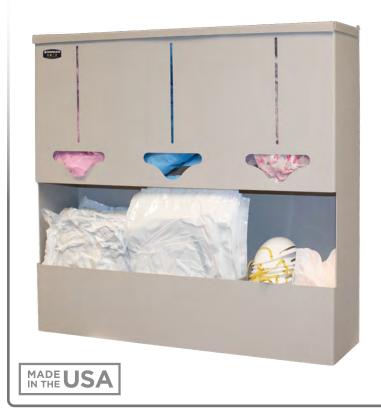

### Product Description:

- Protection System Extra Capacity
- Holds protective equipment or miscellaneous items in three bulk compartments and disposable or reusable gowns, aprons, or coveralls/jumpsuits and boxes or bulk face masks in two storage areas
- Designed for extra capacity to accommodate USP <800>
- Pivot hinge lid with flange to reduce dust
- Keyholes for wall mounting
- Quartz Beige ABS Plastic

#### **Dispenses**:

- Top: Item(s) no larger than 10.55"W x 14.75"H x 7.75"D (26.8 cm x 37.5 cm x 19.7 cm)
- Bottom left: Item(s) no larger than 22.00"W x 15.00"H x 7.75"D (55.9 cm x 38.1 cm x 19.7 cm)
- Bottom right: Item(s) no larger than 9.67"W x 15.00"H x 7.75"D (12.1 cm x 24.6 cm x 19.7 cm)