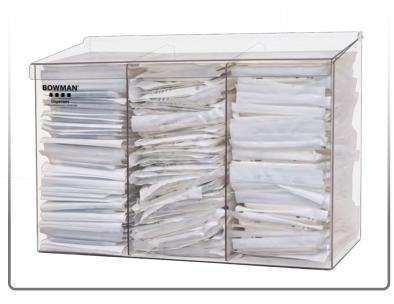

# Related Products (each sold separately):

- BK006-0111: Bulk Dispenser Triple (shown below)
- GN005-0212: Gown Dispenser Extra Capacity