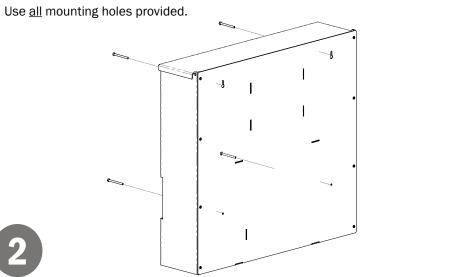

# Installation

Always mount dispensers securely prior to loading with product.

- · Mount securely to a wall with screws approved and supplied by building maintenance.
- Use all mounting holes provided.