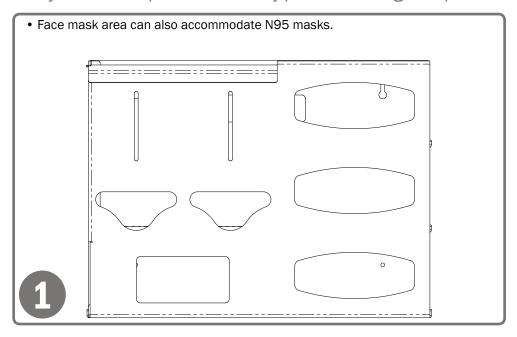

### Dispenses:

- Top left: Bulk bins hold miscellaneous item(s) no larger than 6.06"W x 10.50"H x 4.75"D (15.4 cm x 25.9 cm x 12.1 cm)
- Bottom left: Box(es) no larger than 10.00"W x 4.88"H x 4.75"D (25.4 cm x 12.4 cm x 12.1 cm)
- Right: Box(es) no larger than 9.75"W x 5.38"H x 4.00"D (12.3 cm x 21.6 cm x 11.4 cm)