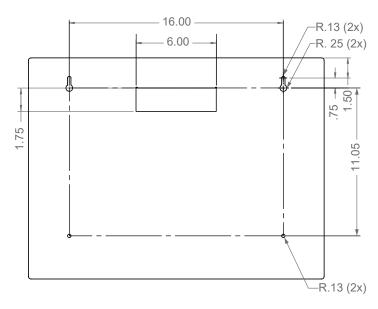

#### **Product Specifications** (overall external dimensions):

- 22.10"W x 16.53"H x 4.76"D (56.1 cm x 42.0 cm x 12.1 cm)
- 6.6 lbs (3.0 kg) approximated

### **Mounting Specifications:**