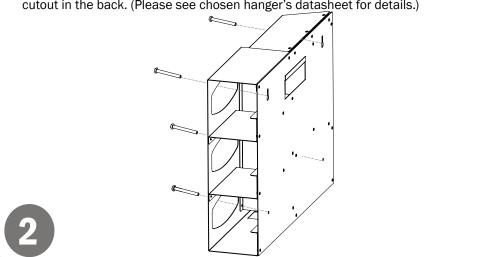

## Installation

Always mount dispensers securely prior to loading with product.

- Mount securely to a wall with screws approved and supplied by building maintenance.
- Dispenser can be mounted onto a BOWMAN® door or wall hanger through the cutout in the back. (Please see chosen hanger's datasheet for details.)