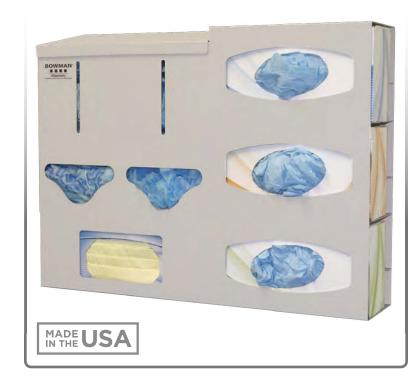

### **Product Description:**

- · Protection System Surgical
- Holds protective apparel in two bulk compartments, three boxes of gloves, and one box of face masks
- · Hinged lid over bulk compartments
- Keyholes for wall mounting, or door hanger cutout for use with wall or door hanger
- Quartz Beige Powder-Coated Aluminum

### Dispenses:

- Top left: Bulk bins hold miscellaneous item(s) no larger than 6.06"W x 10.50"H x 4.75"D (15.4 cm x 25.9 cm x 12.1 cm)
- Bottom left: Box(es) no larger than 10.00"W x 4.88"H x 4.75"D (25.4 cm x 12.4 cm x 12.1 cm)
- Right: Box(es) no larger than 9.75"W x 5.38"H x 4.00"D (12.3 cm x 21.6 cm x 11.4 cm)