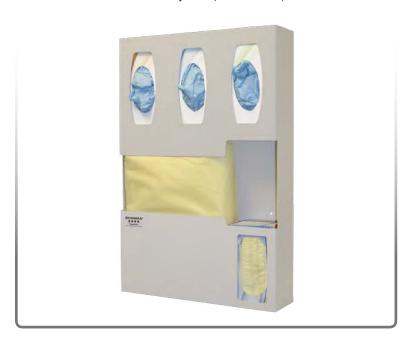

### Related Products (each sold separately):

• PS021-0512: Protection System (shown below)