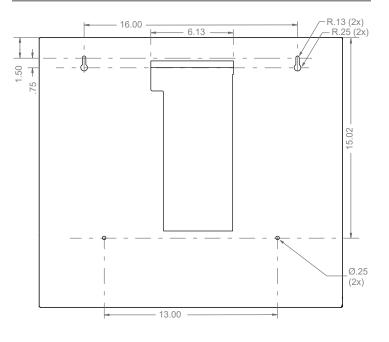

eige Powder-Coated Aluminum

### **Primary Area for Product Usage:**

· Anywhere protective equipment is needed

### Dispenses:

- Top left: Box(es) of isolation gowns, up to 15 flat-pack gowns, or up to 20 launderable gowns
- Top right: Box(es) no larger than 8.13"W x 9.63"H x 4.25"D (20.7 cm x 24.5 cm x 10.8 cm)
- Middle right: Box(es) no larger than 8.13"W x 5.00"H x 4.25"D (20.7 cm x 12.7 cm x 10.8 cm)
- Bottom: Boxes no larger than 11.31"W x 5.38"H x 4.00"D (28.7 cm x 13.7 cm x 10.2 cm)

### Package Specifications:

- 24"L x 8"W x 24"H (61.0 cm x 20.3 cm x 61.0 cm)
- 9.0 lbs (4.1 kg) approximated

### **Product Specifications** (overall external dimensions):

- 22.75"W x 20.23"H x 4.58"D (57.8 cm x 51.4 cm x 11.6 cm)
- 6.1 lbs (2.7 kg) approximated

#### **Mounting Specifications:**





### PS022-0512

Protection System - Double Glove

Installation Instructions/Characteristics & Care

### Installation

Always mount dispensers securely prior to loading with product.



### Care and Construction Powder-Coated Aluminum

### **Material Characteristics**

## Designed for Long-Term, Heavy-Duty Applications

Our powder-coated aluminum dispensers resist corrosion, chips and flaking. This material will provide longlasting products that hold up well in tough environments.

Powder-coated aluminum is ideal for dispensers used in a healthcare or an industrial setting. It is impact resistant and is not effected by extremes in temperature.

- Mount securely to a wall with screws approved and supplied by building maintenance.
- Dispenser can be mounted onto a BOWMAN® door or wall han