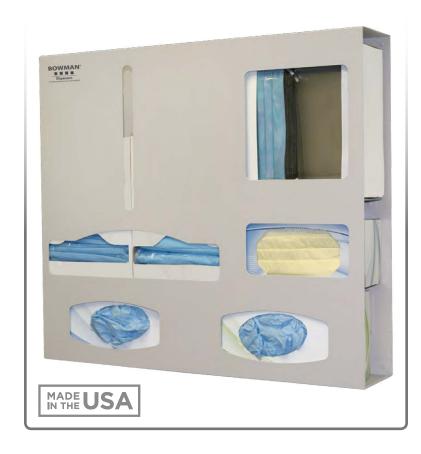

# PS022-0512 Protection System - Double Glove

### **Product Description:**

- · Protection System
- Holds gowns, aprons, or overalls/jumpsuits, two boxes of gloves, one box of earloop masks, and one box of shield masks
- Keyholes for wall mounting, or cutout for use with BOWMAN® hanger
- Quartz Beige Powder-Coated Aluminum

### Dispenses:

- Top left: Box(es) of isolation gowns, up to 15 flat-pack gowns, or up to 20 launderable gowns
- Top right: Box(es) no larger than 8.13"W x 9.63"H x 4.25"D (20.7 cm x 24.5 cm x 10.8 cm)
- Middle right: Box(es) no larger than 8.13"W x 5.00"H x 4.25"D (20.7 cm x 12.7 cm x 10.8 cm)
- Bottom: Boxes no larger than 11.31"W x 5.38"H x 4.00"D (28.7 cm x 13.7 cm x 10.2 cm)