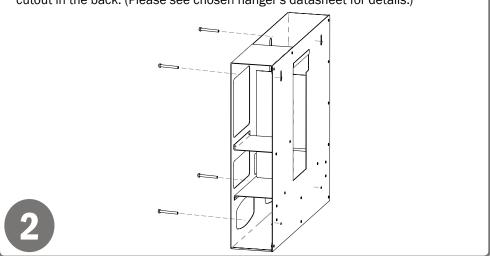

#### **Mounting Specifications:**

### Installation

Always mount dispensers securely prior to loading with product.

Powder-coated aluminum is ideal for dispensers used in a healthcare or an industrial setting. It is impact resistant and is not effected by extremes in temperature.

- Mount securely to a wall with screws approved and supplied by building maintenance.
- Dispenser can be mounted onto a BOWMAN® door or wall hanger through the cutout in the back. (Please see chosen hanger's datasheet for details.)