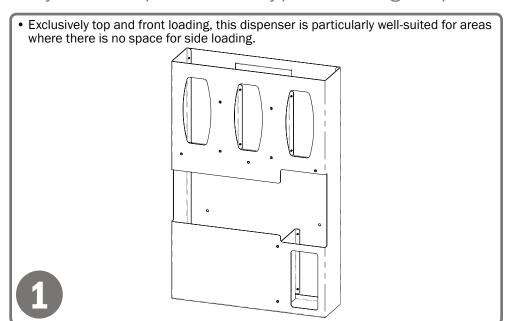

### Installation

Always mount dispensers securely prior to loading with product.

- Mount securely to a wall with screws approved and supplied by building maintenance.
- Dispenser can be mounted onto a BOWMAN® door or wall hanger through the cutout in the back. (Please see chosen hanger's datasheet for details.)