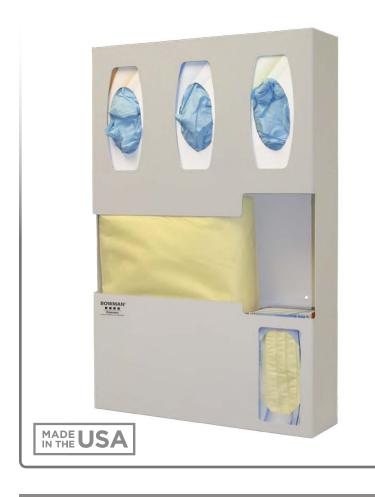

#### **Product Description:**

- Protection System
- Holds disposable or reuseable gowns, aprons, or coveralls/ jumpsuits, three boxes of gloves, and one box of earloop style face masks
- Keyholes for wall mounting, or door hanger cut out for use with wall or door hanger
- Quartz Beige Powder-Coated Aluminum

#### Dispenses:

- Top: Box(es) no larger than 9.85"W x 5.13"H x 4.25"D (25.4 cm x 13.0 cm x 10.8 cm)
- Middle: Gowns, aprons, or coveralls/jumpsuits no larger than 11.58"W x 15.13"H x 4.25"D (29.4 cm x 38.4 cm x 10.8 cm)
- Bottom right: Box(es) no larger than 4.75"W x 8.00"H x 4.14"D (12.1 cm x 20.3 cm x 10.5 cm)

#### **Product Specifications** (overall external dimensions):

- 16.48"W x 25.18"H x 4.35"D (41.8 cm x 63.9 cm x 11.0 cm)
- 5.9 lbs (2.7 kg) approximated