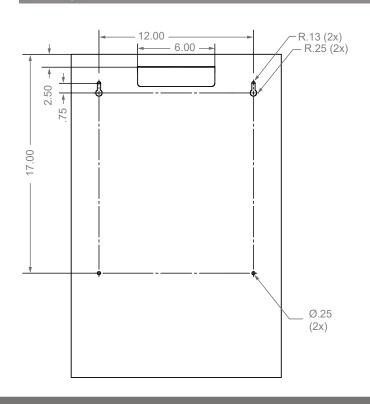

#### **Mounting Specifications:**

### Installation

Always mount dispensers securely prior to loading with product.

- Mount securely to a wall with screws approved and supplied by building maintenance.
- Dispenser can be mounted onto a BOWMAN® door or wall hanger through the cutout in the back. (Please see chosen hanger's datasheet for details.)