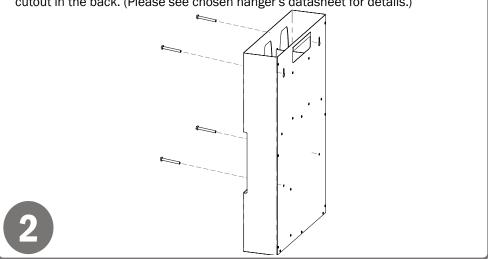

### Installation

Always mount dispensers securely prior to loading with product.

- Mount securely to a wall with screws approved and supplied by building maintenance.
- Dispenser can be mounted onto a BOWMAN® door or wall hanger through the cutout in the back. (Please see chosen hanger's datasheet for details.)