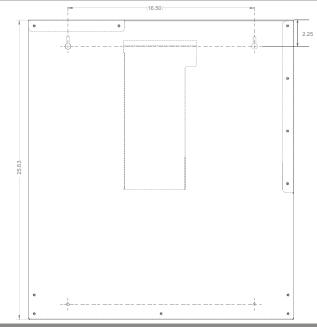

, or door hanger cut out for use with BOWMAN® wall or door hanger
- · Black Powder-Coated Aluminum

### **Primary Area for Product Usage:**

Anywhere personal protection equipment is needed

## Dispenses:

- Top left: Gowns, aprons, or coveralls/jumpsuits no larger than 14.40"W x 4.50"D (36.6 cm x 11.4 cm)
- Top right: Box(es) no larger than 8.10"W x 9.60"H x 4.50"D (20.6 cm x 24.4 cm x 11.4 cm)
- Middle right: Box(es) no larger than 8.20"W x 5.00"H x 4.50"D (20.8 cm x 12.7 cm x 11.4 cm)
- Bottom: Box(es) no larger than 11.30"W x 5.40"H x 4.00"D (28.7 cm x 13.7 cm x 10.2 cm) and/or miscellaneous items

#### **Product Specifications** (overall external dimensions):

- 22.75"W x 25.63"H x 4.58"D (57.8 cm x 65.1 cm x 11.6 cm)
- 7.6 lbs (3.4 kg) approximated

### **Mounting Specifications:**



# **Package Specifications:**

- Package Quantity: 1 per case
- 26"L x 6"W x 32"H (66.0 cm x 15.2 cm x 81.3 cm)
- 10.0 lbs (5.0 kg) approximated



# PS016-0520

# **Protective Wear Organizer**

Installation Instructions/Characteristics & Care

# Installation

Always mount dispensers securely *prior* to loading with product.



# Care and Construction Powder-Coated Aluminum

# **Material Characteristics**

# Designed for Long-Term, Heavy-Duty Applications

Our powder-coated aluminum dispensers resist corrosion, chips and flaking. This material will provide longlasting products that hold up well in tough environments.

Powder-coated aluminum is ideal for dispensers used in a healthcare or an industrial setting. It is impact resistant and is not effected by extremes in temperature.