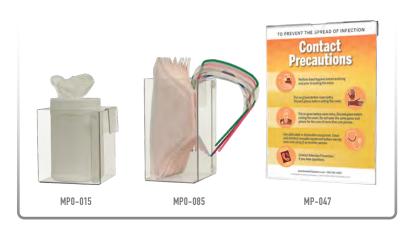

### Accessories (each sold separately):

- Clip-On Caddy Dispensers: MP-015 and MP-085
- Sign Holder MP-047