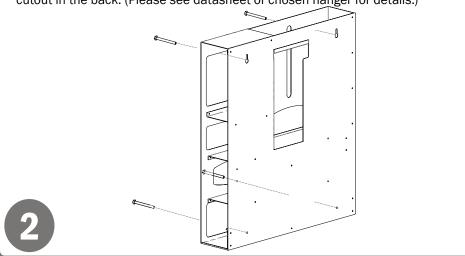

# **Package Specifications:**

- Package Quantity: 1 per case
- 26"L x 6"W x 32"H (66.0 cm x 15.2 cm x 81.3 cm)
- 10.0 lbs (5.0 kg) approximated



# PS016-0520

# **Protective Wear Organizer**

Installation Instructions/Characteristics & Care

# Installation

Always mount dispensers securely *prior* to loading with product.



# Care and Construction Powder-Coated Aluminum

# **Material Characteristics**

# Designed for Long-Term, Heavy-Duty Applications

Our powder-coated aluminum dispensers resist corrosion, chips and flaking. This material will provide longlasting products that hold up well in tough environments.

Powder-coated aluminum is ideal for dispensers used in a healthcare or an industrial setting. It is impact resistant and is not effected by extremes in temperature.







# **Care and Cleaning**

The semi-gloss powder-coated finish resists mild chemicals and cleaning agents, such as Windex or glass cleaners. It should be cleaned with a damp cloth or mild soap and water. Scotch-Brite, steel wool or any abrasive products should not be used.

# Parts included:

Dispenser

### **Tools Required:**

· No tools required to assemble dispenser