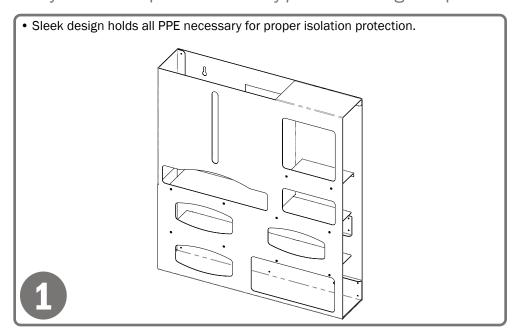

## **Product Description:**

- · Protective Wear Organizer
- Holds disposable or reuseable gowns, aprons, or coveralls/ jumpsuits, three - four boxes of gloves, one box of earloop masks, one box of face shields, and miscellaneous items
- Keyholes for wall mounting, or door hanger cut out for use with BOWMAN® wall or door hanger
- · Black Powder-Coated Aluminum