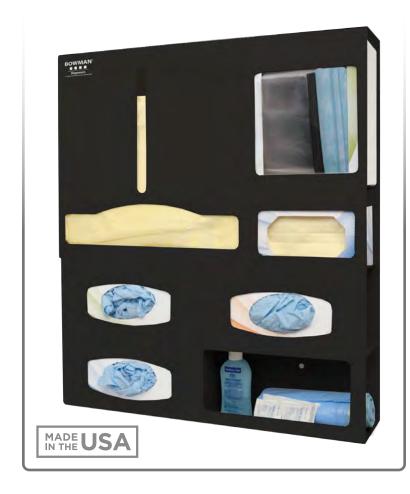

## **Product Description:**

- · Protective Wear Organizer
- Holds disposable or reuseable gowns, aprons, or coveralls/ jumpsuits, three - four boxes of gloves, one box of earloop masks, one box of face shields, and miscellaneous items
- Keyholes for wall mounting, or door hanger cut out for use with BOWMAN® wall or door hanger
- · Black Powder-Coated Aluminum

## Dispenses:

- Top left: Gowns, aprons, or coveralls/jumpsuits no larger than 14.40"W x 4.50"D (36.6 cm x 11.4 cm)
- Top right: Box(es) no larger than 8.10"W x 9.60"H x 4.50"D (20.6 cm x 24.4 cm x 11.4 cm)
- Middle right: Box(es) no larger than 8.20"W x 5.00"H x 4.50"D (20.8 cm x 12.7 cm x 11.4 cm)
- Bottom: Box(es) no larger than 11.30"W x 5.40"H x 4.00"D (28.7 cm x 13.7 cm x 10.2 cm) and/or miscellaneous items

#### **Product Specifications** (overall external dimensions):

- 22.75"W x 25.63"H x 4.58"D (57.8 cm x 65.1 cm x 11.6 cm)
- 7.6 lbs (3.4 kg) approximated