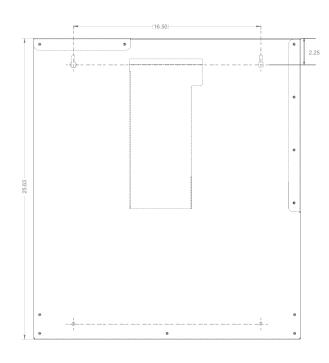

#### **Product Specifications** (overall external dimensions):

- 22.75"W x 25.63"H x 4.58"D (57.8 cm x 65.1 cm x 11.6 cm)
- 7.6 lbs (3.4 kg) approximated

#### **Mounting Specifications:**