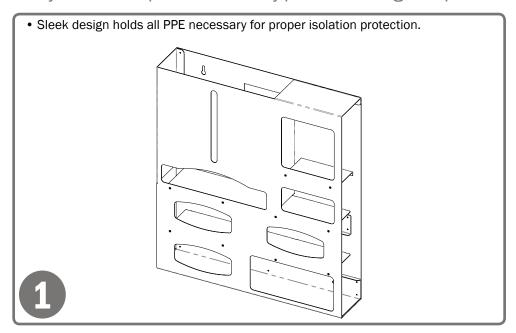

#### **Product Description:**

- · Protection System
- Holds disposable or reuseable gowns, aprons, or coveralls/ jumpsuits, three - four boxes of gloves, one box of earloop masks, one box of face shields, and miscellaneous items
- Keyholes for wall mounting, or door hanger cut out for use with wall or door hanger
- Quartz Beige Powder-Coated Aluminum