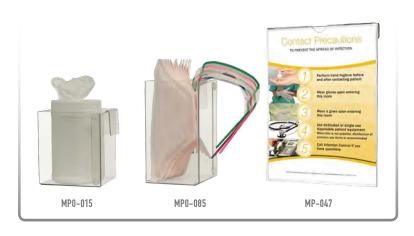

#### Accessories (each sold separately):

- Clip-On Caddy Dispensers: MP-015 and MP-085
- Sign Holder MP-047