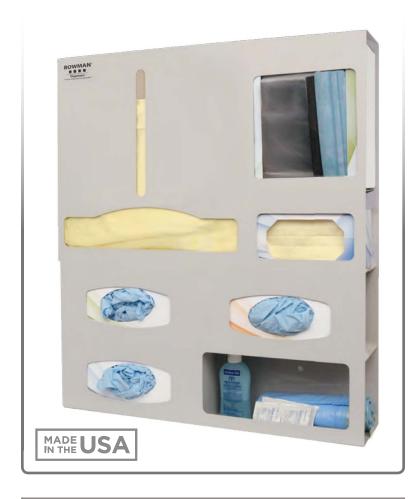

#### **Product Description:**

- · Protection System
- Holds disposable or reuseable gowns, aprons, or coveralls/ jumpsuits, three - four boxes of gloves, one box of earloop masks, one box of face shields, and miscellaneous items
- Keyholes for wall mounting, or door hanger cut out for use with wall or door hanger
- Quartz Beige Powder-Coated Aluminum

#### Dispenses:

- Top left: Gowns, aprons, or coveralls/jumpsuits no larger than 14.40"W x 4.50"D (36.6 cm x 11.4 cm)
- Top right: Box(es) no larger than 8.10"W x 9.60"H x 4.50"D (20.6 cm x 24.4 cm x 11.4 cm)
- Middle right: Box(es) no larger than 8.20"W x 5.00"H x 4.50"D (20.8 cm x 12.7 cm x 11.4 cm)
- Bottom: Box(es) no larger than 11.30"W x 5.40"H x 4.00"D (28.7 cm x 13.7 cm x 10.2 cm) and/or miscellaneous items