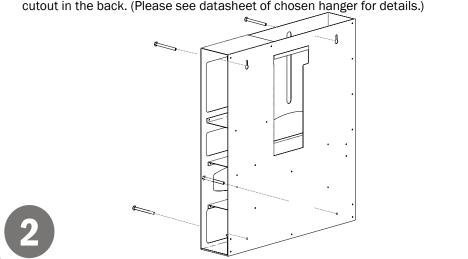

#### Installation

Always mount dispensers securely prior to loading with product.

- Mount securely to a wall with screws approved and supplied by building maintenance.
- Dispenser can be mounted onto a BOWMAN® door or wall hanger through the cutout in the back. (Please see datasheet of chosen hanger for details.)