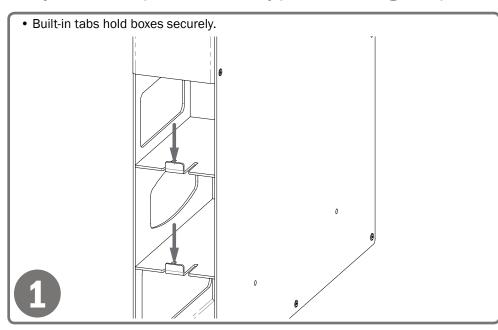

## Installation

Always mount dispensers securely prior to loading with product.

- Mount securely to a wall with screws approved and supplied by building maintenance.
- Dispenser can be mounted onto a BOWMAN® door or wall hanger through the cutout in the back. (Please see datasheet of chosen hanger for details.)

### Parts included:

Dispenser

### **Tools Required:**

No tools required to assemble dispenser