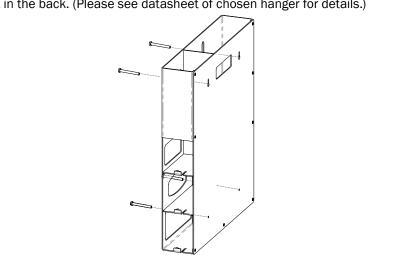

## Installation

Always mount dispensers securely prior to loading with product.

- Mount securely to a wall with screws approved and supplied by building maintenance.
- Dispenser can be mounted onto a BOWMAN® door or wall hanger through the cutout in the back. (Please see datasheet of chosen hanger for details.)