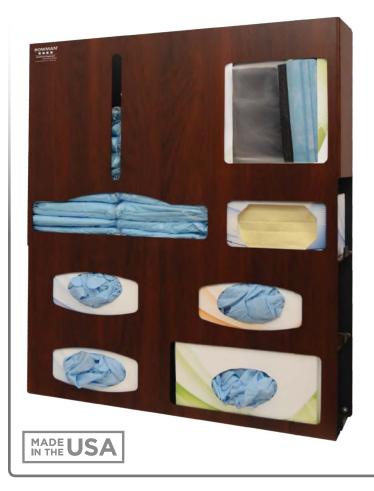

### **Product Description:**

- · Protection System
- Holds disposable or reuseable gowns, aprons, or coveralls/ jumpsuits, three - four boxes of gloves, one box of earloop masks, one box of face shields, and miscellaneous items
- Keyholes for wall mounting, or door hanger cut out for use with wall or door hanger
- BOWMAN® Signature Series Cherry Fauxwood ABS Plastic

#### **Dispenses**:

- Top left: Gowns, aprons, or coveralls/jumpsuits no larger than 14.90"W x 4.50"D (37.8 cm x 11.4 cm)
- Top right: Box(es) no larger than 8.10"W x 9.90"H x 4.50"D (20.6 cm x 25.1 cm x 11.4 cm)
- Middle right: Box(es) no larger than 8.00"W x 5.30"H x 4.50"D (20.3 cm x 13.5 cm x 11.4 cm)
- Bottom: Box(es) up to 11.50"W x 5.50"H x 4.50"D (29.2 cm x 14.0 cm x 11.4 cm), and/or miscellaneous items