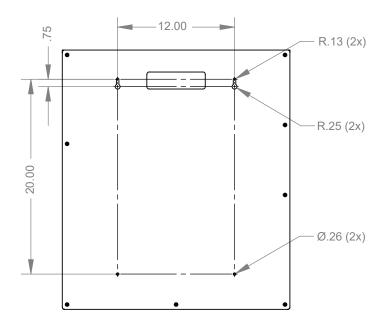

### Package Specifications:

- 26"L x 6"W x 32"H (66.0 cm x 15.2 cm x 81.3 cm)
- 12.0 lbs (5.4 kg) approximated

**Product Specifications** (overall external dimensions):

- 23.38"W x 26.63"H x 4.75"D (59.4 cm x 67.6 cm x 12.1 cm)
- 7.8 lbs (3.5 kg) approximated

### Mounting Specifications:

UnoClean.com (224) 654-6500