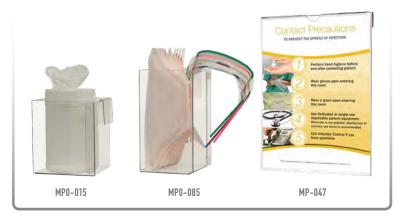

### Accessories (each sold separately):

- Clip-On Caddy Dispensers: MP-015 and MP-085
- Sign Holder MP-047