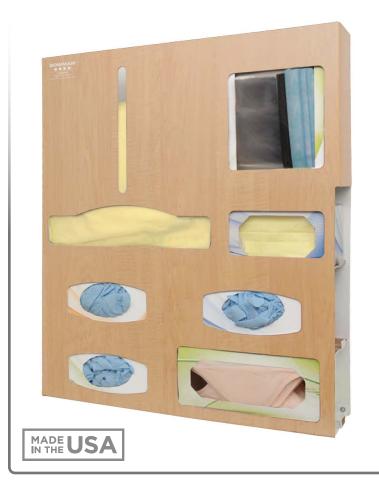

## **Product Description:**

- Protection System
- Holds disposable or reuseable gowns, aprons, or coveralls/ jumpsuits, three - four boxes of gloves, one box of earloop masks, one box of face shields, and miscellaneous items
- Keyholes for wall mounting, or door hanger cut out for use with wall or door hanger
- BOWMAN® Signature Series Maple Fauxwood ABS Plastic

#### **Dispenses**:

- Top left: Gowns, aprons, or coveralls/jumpsuits no larger than 14.90"W x 4.50"D (37.8 cm x 11.4 cm)
- Top right: Box(es) no larger than 8.10"W x 9.90"H x 4.50"D (20.6 cm x 25.1 cm x 11.4 cm)
- Middle right: Box(es) no larger than 8.00"W x 5.30"H x 4.50"D (20.3 cm x 13.5 cm x 11.4 cm)
- Bottom: Box(es) up to 11.50"W x 5.50"H x 4.50"D (29.2 cm x 14.0 cm x 11.4 cm), and/or miscellaneous items