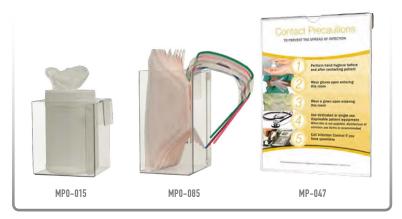

## Accessories (each sold separately):

- Clip-On Caddy Dispensers: MP-015 and MP-085
- Sign Holder MP-047