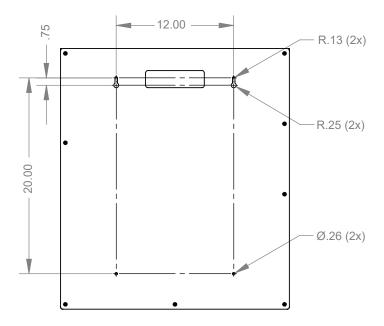

**Primary Area for Product Usage:**

· Anywhere personal protection equipment is needed

#### **Dispenses**:

- Top left: Gowns, aprons, or coveralls/jumpsuits no larger than 14.90"W x 4.50"D (37.8 cm x 11.4 cm)
- Top right: Box(es) no larger than 8.10"W x 9.90"H x 4.50"D (20.6 cm x 25.1 cm x 11.4 cm)
- Middle right: Box(es) no larger than 8.00"W x 5.30"H x 4.50"D (20.3 cm x 13.5 cm x 11.4 cm)
- Bottom: Box(es) up to 11.50"W x 5.50"H x 4.50"D (29.2 cm x 14.0 cm x 11.4 cm), and/or miscellaneous items

### Package Specifications:

- 26"L x 6"W x 32"H (66.0 cm x 15.2 cm x 81.3 cm)
- 12.0 lbs (5.4 kg) approximated

**Product Specifications** (overall external dimensions):

- 23.38"W x 26.63"H x 4.75"D (59.4 cm x 67.6 cm x 12.1 cm)
- 7.8 lbs (3.5 kg) approximated

## Mounting Specifications:



UncClean.com (224) 654-6500



# PS016-0223 **BOWMAN®** Signature Series - Protection System

Installation Instructions/Characteristics & Care

# Installation

Always mount dispensers securely prior to loading with product.



- Mount securely to a wall with screws approved and supplied by building maintenance.
- Dispenser can be mounted onto a BOWMAN® door or wall hanger through the cutout in the back. (Please see datasheet of chosen hanger for details.)



# Parts included:

Dispenser

## **Tools Required:**

No tools required to assemble dispenser

# **Care and Construction ABS** Plastic

# Material Characteristics

**Designed for Long-Term, Heavy-Duty** Applications

The combination of copolymers (Acrylonitrile, Butadiene, and Styrene) gives ABS an excellent combination of strength,