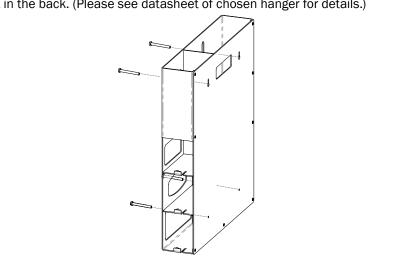

# Installation

Always mount dispensers securely prior to loading with product.

- Mount securely to a wall with screws approved and supplied by building maintenance.
- Dispenser can be mounted onto a BOWMAN® door or wall hanger through the cutout in the back. (Please see datasheet of chosen hanger for details.)