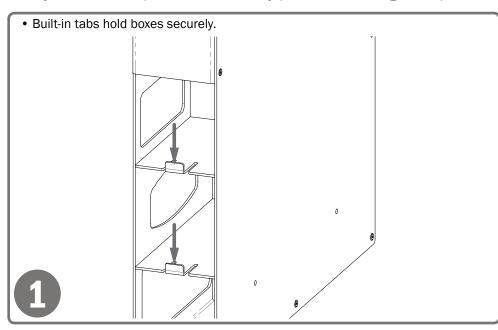

# Installation

Always mount dispensers securely prior to loading with product.

- Mount securely to a wall with screws approved and supplied by building maintenance.
- Dispenser can be mounted onto a BOWMAN® door or wall hanger through the cutout in the back. (Please see datasheet of chosen hanger for details.)

# Parts included:

Dispenser

## **Tools Required:**

No tools required to assemble dispenser