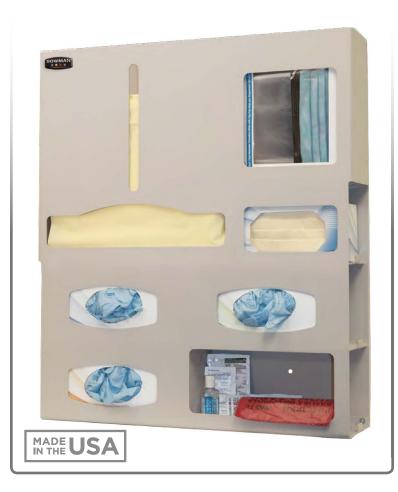

### **Product Description:**

- Protection System
- Holds disposable or reuseable gowns, aprons, or coveralls/ jumpsuits, three - four boxes of gloves, one box of earloop masks, one box of face shields, and miscellaneous items
- Keyholes for wall mounting, or door hanger cut out for use with wall or door hanger
- Quartz Beige ABS Plastic

#### **Dispenses**:

- Top left: Gowns, aprons, or coveralls/jumpsuits no larger than 14.90"W x 4.50"D (37.8 cm x 11.4 cm)
- Top right: Box(es) no larger than 8.10"W x 9.90"H x 4.50"D (20.6 cm x 25.1 cm x 11.4 cm)
- Middle right: Box(es) no larger than 8.00"W x 5.30"H x 4.50"D (20.3 cm x 13.5 cm x 11.4 cm)
- Bottom: Box(es) up to 11.50"W x 5.50"H x 4.50"D (29.2 cm x 14.0 cm x 11.4 cm), and/or miscellaneous items