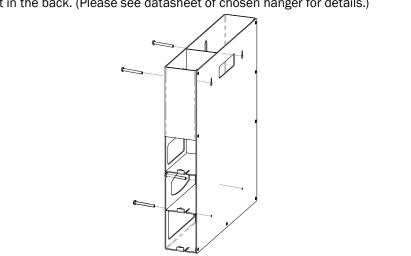

# Installation

Always mount dispensers securely *prior* to loading with product.

- Mount securely to a wall with screws approved and supplied by building maintenance.
- Dispenser can be mounted onto a BOWMAN® door or wall hanger through the cutout in the back. (Please see datasheet of chosen hanger for details.)