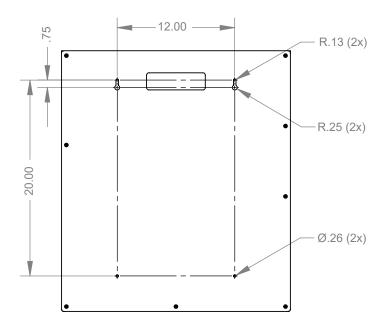

*Primary Area for Product Usage:**

· Anywhere personal protection equipment is needed

#### **Dispenses**:

- Top left: Gowns, aprons, or coveralls/jumpsuits no larger than 14.90"W x 4.50"D (37.8 cm x 11.4 cm)
- Top right: Box(es) no larger than 8.10"W x 9.90"H x 4.50"D (20.6 cm x 25.1 cm x 11.4 cm)
- Middle right: Box(es) no larger than 8.00"W x 5.30"H x 4.50"D (20.3 cm x 13.5 cm x 11.4 cm)
- Bottom: Box(es) up to 11.50"W x 5.50"H x 4.50"D (29.2 cm x 14.0 cm x 11.4 cm), and/or miscellaneous items

#### Package Specifications:

- 26"L x 6"W x 32"H (66.0 cm x 15.2 cm x 81.3 cm)
- 12.0 lbs (5.4 kg) approximated

**Product Specifications** (overall external dimensions):

- 23.38"W x 26.63"H x 4.75"D (59.4 cm x 67.6 cm x 12.1 cm)
- 7.7 lbs (3.5 kg) approximated

### Mounting Specifications:



UnoClean.com (224) 654-6500



# PS016-0212 Protection System

Installation Instructions/Characteristics & Care

# Installation

Always mount dispensers securely *prior* to loading with product.



- Mount securely to a wall with screws approved and supplied by building maintenance.
- Dispenser can be mounted onto a BOWMAN® door or wall hanger through the cutout in the back. (Please see datasheet of chosen hanger for details.)



### Parts included:

Dispenser

### **Tools Required:**

No tools required to assemble dispenser

# Care and Construction ABS Plastic

# **Material Characteristics**

Designed for Long-Term, Heavy-Duty Applications

The combination of copolymers (Acrylonitrile, Butadiene, and Styrene) gives ABS an excellent combination of strength, rigidity, and toughness. The f