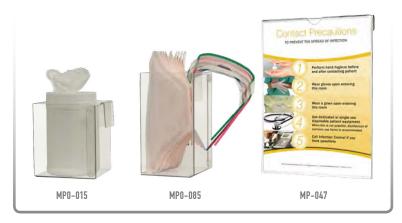

### Accessories (each sold separately):

- Clip-On Caddy Dispensers: MP-015 and MP-085
- Sign Holder MP-047