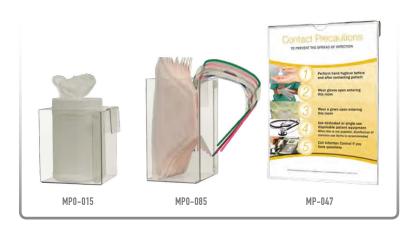

# Accessories (each sold separately):

- Clip-On Caddy Dispensers: MP-015 and MP-085
- Sign Holder MP-047