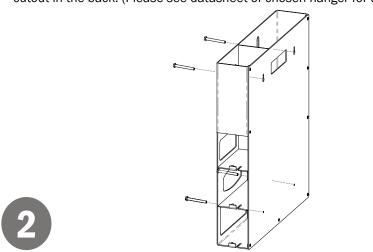

# Installation

Always mount dispensers securely prior to loading with product.

- Mount securely to a wall with screws approved and supplied by building maintenance.
- Dispenser can be mounted onto a BOWMAN® door or wall hanger through the cutout in the back. (Please see datasheet of chosen hanger for details.)