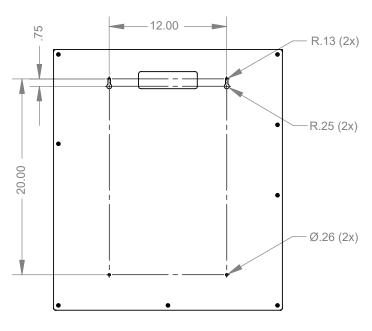

#### **Product Specifications** (overall external dimensions):

- 23.38"W x 26.63"H x 4.75"D (59.4 cm x 67.6 cm x 12.1 cm)
- 3.1 lbs (1.4 kg) approximated

#### **Mounting Specifications:**