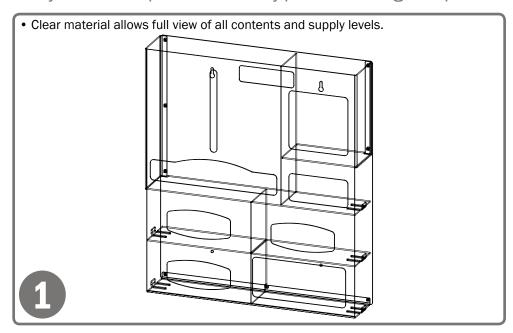

### **Product Description:**

- · Protection System
- Holds disposable or reuseable gowns, aprons, or coveralls/ jumpsuits, three - four boxes of gloves, one box of earloop masks, one box of face shields, and miscellaneous items
- Keyholes for wall mounting, or door hanger cut out for use with wall or door hanger
- · Clear PETG Plastic

#### Dispenses:

- Top left: Gowns, aprons, or coveralls/jumpsuits no larger than 14.90"W x 4.50"D (37.8 cm x 11.4 cm)
- Top right: Box(es) no larger than 8.10"W x 9.90"H x 4.50"D (20.6 cm x 25.1 cm x 11.4 cm)
- Middle right: Box(es) no larger than 8.00"W x 5.30"H x 4.50"D (20.3 cm x 13.5 cm x 11.4 cm)
- Bottom: Box(es) up to 11.50"W x 5.50"H x 4.50"D (29.2 cm x 14.0 cm x 11.4 cm), and/or miscellaneous items