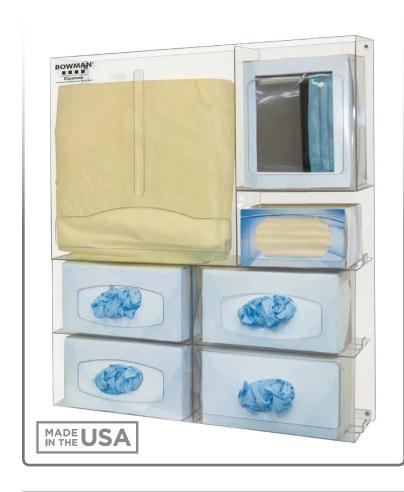

### **Product Description:**

- · Protection System
- Holds disposable or reuseable gowns, aprons, or coveralls/ jumpsuits, three - four boxes of gloves, one box of earloop masks, one box of face shields, and miscellaneous items
- Keyholes for wall mounting, or door hanger cut out for use with wall or door hanger
- · Clear PETG Plastic

#### Dispenses:

- Top left: Gowns, aprons, or coveralls/jumpsuits no larger than 14.90"W x 4.50"D (37.8 cm x 11.4 cm)
- Top right: Box(es) no larger than 8.10"W x 9.90"H x 4.50"D (20.6 cm x 25.1 cm x 11.4 cm)
- Middle right: Box(es) no larger than 8.00"W x 5.30"H x 4.50"D (20.3 cm x 13.5 cm x 11.4 cm)
- Bottom: Box(es) up to 11.50"W x 5.50"H x 4.50"D (29.2 cm x 14.0 cm x 11.4 cm), and/or miscellaneous items