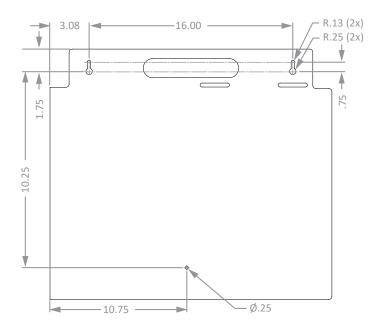

### Mounting Specifications:

UncClean.com (224) 654-6500 BOWMAN<sup>®</sup> Dispensers