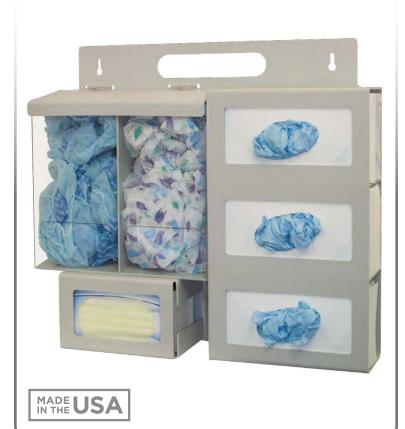

### **Product Description**:

- Protection System Surgical
- Holds protection apparel in two compartments, three boxes of gloves, and one box of earloop masks
- Hinged lid over bulk compartments
- Keyholes for wall mounting, or door hanger cut out for use with wall or door hanger
- Quartz Beige ABS Plastic and Clear PETG Plastic

#### Dispenses:

- Left: Two bulk bins for protection apparel or miscellaneous items
- Bottom Left: Box(es) no larger than 4.88"W x 8.00"H x 3.75"D (12.4 cm x 20.3 cm x 9.5 cm)
- Right: Box(es) no larger than 5.00"W x 10.00"H x 3.75"D (12.7 cm x 25.4 cm x 9.5 cm)