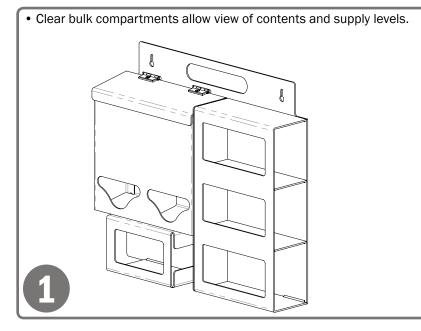

### **Product Description**:

- Protection System Surgical
- Holds protection apparel in two compartments, three boxes of gloves, and one box of earloop masks
- Hinged lid over bulk compartments
- Keyholes for wall mounting, or door hanger cut out for use with wall or door hanger
- Quartz Beige ABS Plastic and Clear PETG Plastic

# Installation

Always mount dispensers securely *prior* to loading with product.

- Mount securely to a wall with screws approved and supplied by building maintenance.
- Dispenser can be mounted onto a BOWMAN<sup>®</sup> door or wall hanger through the cutoutat the top. (Please see datasheet of chosen hanger for details.)