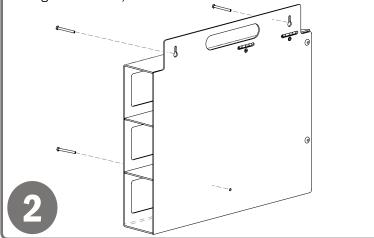

# Installation

Always mount dispensers securely *prior* to loading with product.

- Mount securely to a wall with screws approved and supplied by building maintenance.
- Dispenser can be mounted onto a BOWMAN<sup>®</sup> door or wall hanger through the cutoutat the top. (Please see datasheet of chosen hanger for details.)