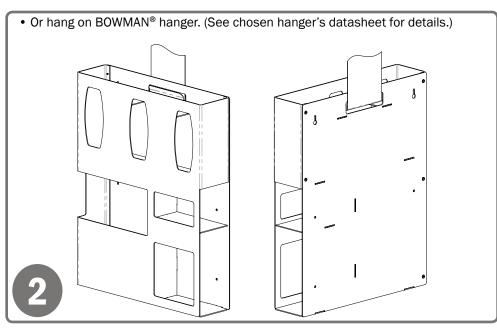

## Accessories (each sold separately):

- Caddies MP-015 and MP-085
- Bowman Hangers HH004-0412, MB-450, MB-500, MB-510 and MB-600 (shown below)

## **Mounting Specifications:**