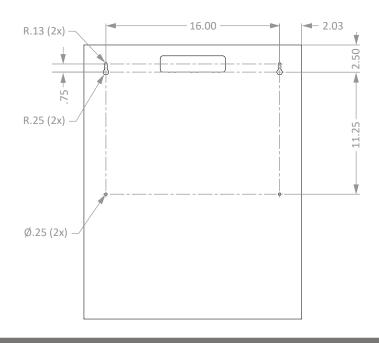

ere protective equipment products are needed

#### Dispenses:

- Top: Box(es) no larger than 5.00"W x 10.00"H x 4.30"D (12.7 cm x 25.4 cm x 10.9 cm)
- Bottom left: Gowns, aprons or coveralls/jumpsuits no larger than 11.38"W x 15.30"H x 4.30"D (12.7 cm x 25.4 cm x 10.9 cm)
- Middle right: Box(es) no larger than 8.39"W x 5.24"H x 4.50"D (21.3 cm x 13.3 cm x 11.4 cm)
- Bottom right: Box(es) no larger than 8.39"W x 9.80"H x 4.50"D (21.3 cm x 24.9 cm x 11.4 cm)

## **Package Specifications:**

- · Package Quantity: 1 per case
- 29"W x 6"H x 23"D (73.7 cm x 15.2 cm x 58.4 cm)
- 10.0 lbs (4.5 kg) approximated

#### **Product Specifications** (overall external dimensions):

- 20.05"W x 25.25"H x 4.75"D (50.9 cm x 64.1 cm x 12.1 cm)
- 4.6 lbs (2.1 kg) approximated

## **Mounting Specifications:**





## Installation

Always mount dispensers securely prior to loading with product.





## Parts included:

Dispenser

## **Tools Required:**

· No tools required to assemble dispenser

# Care and Construction ABS Plastic

## Material Characteristics

# Designed for Long-Term, Heavy-Duty Applications

The combination of copolymers (Acrylonitrile, Butadiene, and Styrene) gives ABS an excellent combination of strength, rigidity, and toughness. The fauxwood finish is ARVINYL laminate created from a semi-rigid film.

ABS is chemical and stress-crack resistant. It is tough, dimensionally stable, and will hold up to long-term use. To ensure product longevity, fauxwood products should not be mounted in very hot or cold areas.

## **Care and Cleaning**

Use mild soap and water to clean. Petroleu