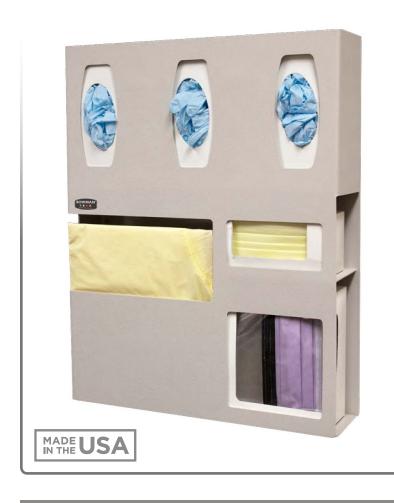

## **Product Description:**

- · Protection System
- Holds gowns, aprons, or coveralls/jumpsuits, three boxes of gloves, one box of earloop masks, and one box of shield masks
- Keyholes for wall mounting or cutout for use with a BOWMAN® hanger
- · Quartz Beige ABS Plastic

#### Dispenses:

- Top: Box(es) no larger than 5.00"W x 10.00"H x 4.30"D (12.7 cm x 25.4 cm x 10.9 cm)
- Bottom left: Gowns, aprons or coveralls/jumpsuits no larger than 11.38"W x 15.30"H x 4.30"D (12.7 cm x 25.4 cm x 10.9 cm)
- Middle right: Box(es) no larger than 8.39"W x 5.24"H x 4.50"D (21.3 cm x 13.3 cm x 11.4 cm)
- Bottom right: Box(es) no larger than 8.39"W x 9.80"H x 4.50"D (21.3 cm x 24.9 cm x 11.4 cm)