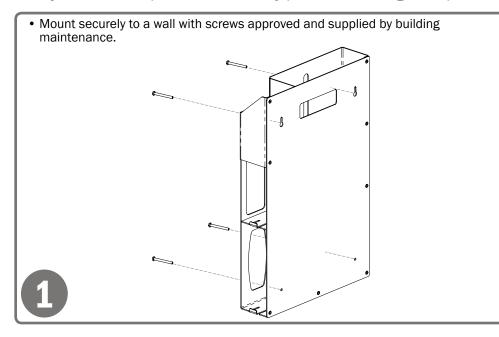

## Installation

Always mount dispensers securely prior to loading with product.

• Dispenser can be mounted onto a BOWMAN<sup>®</sup> door or wall hanger through the cutout in the back.

Care and Construction ABS Plastic

# Parts included:

Dispenser

### **Tools Required:**

No tools required to assemble dispenser