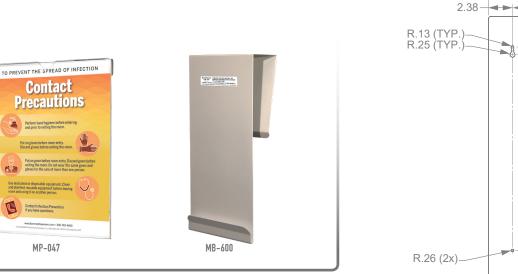

## **Related Products (each sold separately):**

MP-047, Sign Holder - Clip-On

Contact

MP-047

BOWMAN® Door and Wall Hangers: MB-450, MB-500 ٠ MB-510, and MB-600

### **Product Specifications** (overall external dimensions):

- 16.75"W x 25.63"H x 4.00"D (42.5 cm x 65.1 cm x 10.2 cm) •
- 3.7 lbs (1.7 kg) approximated

**Mounting Specifications:** 

0.75-75 

11.50

UnoClean.com (224) 654-6500