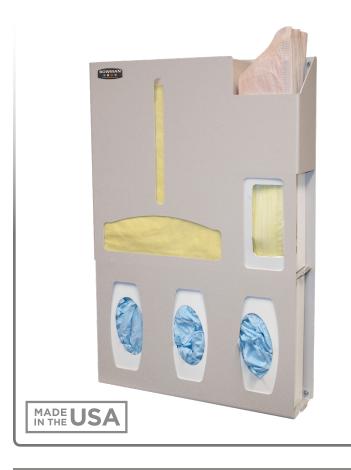

## **Product Description:**

- Protection System 4" Deep
- Holds flat pack or launderable gowns, three boxes of gloves, face masks in bulk, and a variety of medical supplies in built-in caddy
- ADA and CMS Wall Protrusion Compliant
- Face mask boxes may be deeper than 4"; if so, remove from box to place in dispenser
- Keyholes for wall mounting, or may be used with wall or door hanger
- Quartz Beige ABS Plastic

### Dispenses:

- Top left: Gowns, aprons, or coveralls/jumpsuits no larger than 11.68"W x 15.40"H x 3.80"D (29.7 cm x 39.1 cm x 9.7 cm)
- Top right: Item(s) no larger than 4.78"W x 7.88"H x 3.80"D (12.1 cm x 20.0 cm x 9.7 cm)
- Center right: Box(es) no larger than 7.50"W x 5.00"H x 3.90"D (19.1 cm x 12.7 cm x 9.7 cm)
- Bottom: Box(es) no larger than 5.53"W x 10.00"H x 3.80"D (14.0 cm x 5.4 cm x 9.7 cm)