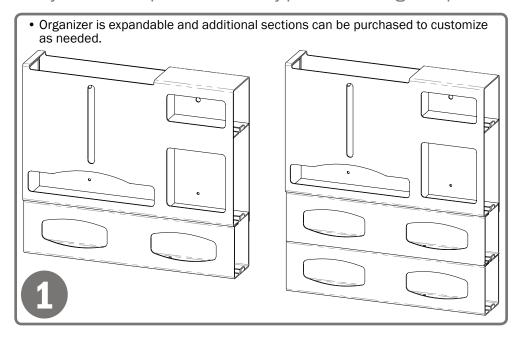

## Accessories (each sold separately):

- Caddies MP-015 (shown below), MP-042, and MP-085
- Bowman Hangers MB-450, MB-500, MB-510 and MB-600
- Glove Dispenser Add-Ons GD-011, GD-012 or GD-111