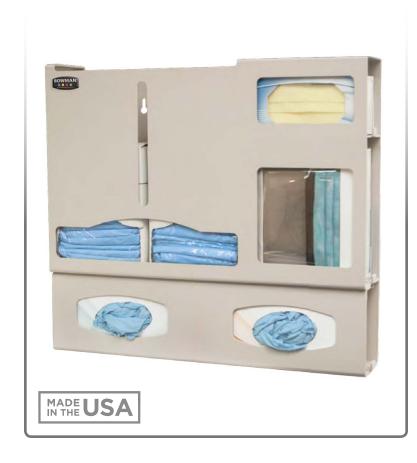

### **Product Description:**

- · Protection System
- Holds disposable or reuseable gowns, aprons, or coveralls/ jumpsuits, two boxes of gloves, one box of earloop masks, and one box of face shields
- Keyholes for wall mounting, or door hanger cut out for use with wall or door hanger
- · Quartz Beige ABS Plastic

#### Dispenses:

- Left: Box(es) no larger than14.80"W x 14.73"H x 4.50"D (37.6 cm x 37.4 cm x 4.50 cm)
- Top right: Box(es) no larger than 8.19"W x 5.39"H x 4.48"D (20.8 cm x 13.7 cm x 11.4 cm)
- Middle right: Box(es) no larger than 8.19"W x 9.65"H x 4.48"D (20.8 cm x 24.5 cm x 11.4 cm)
- Bottom: Box(es) no larger than 11.02"W x 5.51"H x 4.02"D (28.0 cm x 14.0 cm x 10.2 cm)

### **Product Specifications** (overall external dimensions):

- 23.50"W x 20.80"H x 4.75"D (59.7 cm x 52.8 cm x 12.1 cm)
- 5.6 lbs (2.5 kg) approximated