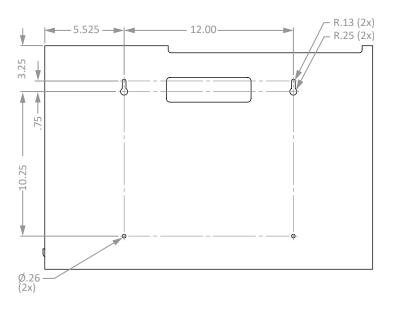

#### **Mounting Specifications:**

Installation Instructions/Characteristics & Care

## Installation

Always mount dispensers securely prior to loading with product.

- Mount securely to a wall with screws approved and supplied by building maintenance.
- Dispenser can be mounted onto a BOWMAN® door or wall hanger through the cutout in the back. (Please see chosen hanger datasheet for details.)