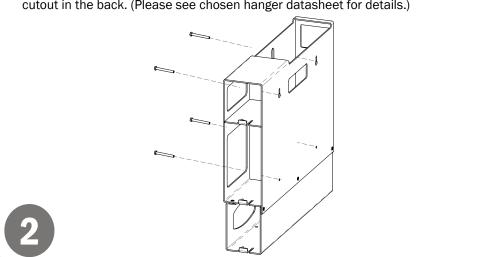

## Installation

Always mount dispensers securely prior to loading with product.

- Mount securely to a wall with screws approved and supplied by building maintenance.
- Dispenser can be mounted onto a BOWMAN® door or wall hanger through the cutout in the back. (Please see chosen hanger datasheet for details.)