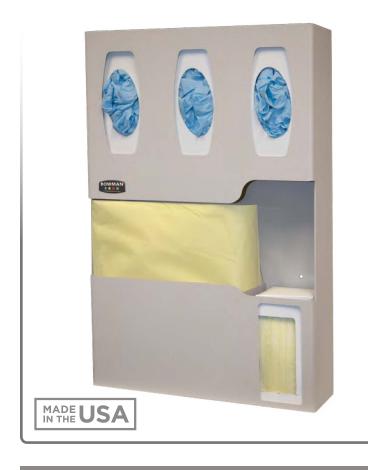

## **Product Description:**

- · Protection System
- Holds disposable or reusable gowns, aprons, or coveralls/ jumpsuits, three boxes of gloves, and one box of earloop masks
- Keyholes for wall mounting or cutout for use with a BOWMAN® hanger
- Quartz Beige ABS Plastic

#### Dispenses:

- Top: Box(es) no larger than 5.00"W x 10.00"H x 4.15"D (12.7 cm x 25.4 cm x 12.2 cm)
- Middle: Gowns, aprons, or coveralls/jumpsuits no larger than 11.53"W x 15.05"H x 4.15"D (29.3 cm x 38.2 cm x 12.2 cm)
- Bottom right: Box(es) no larger than 4.80"W x 7.49"H x 4.15"D (12.4 cm x 19.0 cm x 12.2 cm)