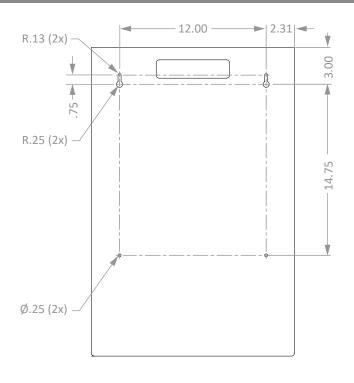

#### **Product Specifications** (overall external dimensions):

- 16.63"W x 25.25"H x 4.50"D (42.2 cm x 64.1 cm x 11.4 cm)
- 4.5 lbs (2.0 kg) approximated

## **Mounting Specifications:**

**Installation Instructions/Characteristics & Care** 