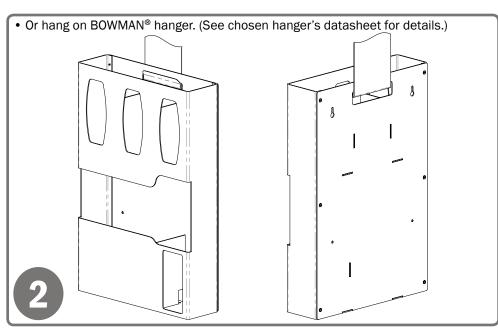

#### Accessories (each sold separately):

- Caddies MP-015 and MP-085
- Bowman Hangers HH004-0412, MB-450, MB-500, MB-510 and MB-600 (shown below)

## Installation

Always mount dispensers securely prior to loading with product.