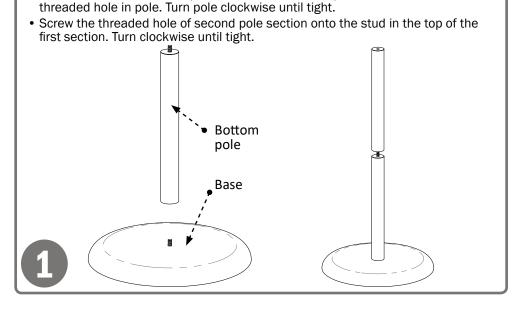

• To secure base to column, place base on floor, line up threaded stud on base with

### Parts included:

Dispenser

#### **Tools Required:**

· No tools required to assemble dispenser