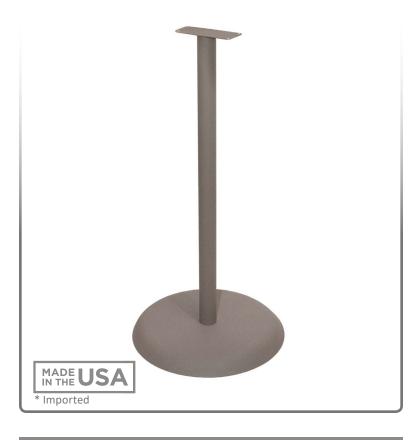

### **Product Description:**

- Floor Stand
- Holds a variety of BOWMAN® Respiratory Hygiene Stations sold separately
- No tools required to assemble
- Self-righting base, up to 40 degrees past center without respiratory hygiene station
- Bay Gray powder-coated steel mounting plate, column, and base
- Mounting plate made in the USA
- Column and base made in China

### **Product Specifications** (overall external dimensions):

- 18.00"W x 36.73"H x 18.00"D (45.7 cm x 93.3 cm x 45.7 cm)
- 15.3 lbs (6.9 kg) approximated