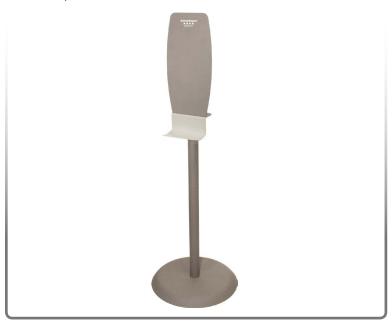

### Related Products (each sold separately):

- KS101-0029: Hand Sanitizer Floor Stand
- KS102-0029: Hand Sanitizer Floor Stand with Drip Tray (shown below)

Installation