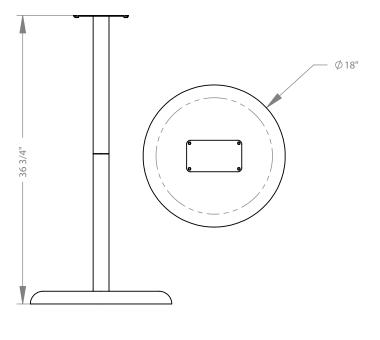

### **Product Specifications** (overall external dimensions):

- 18.00"W x 36.73"H x 18.00"D (45.7 cm x 93.3 cm x 45.7 cm)
- 15.3 lbs (6.9 kg) approximated

### **Mounting Specifications:**