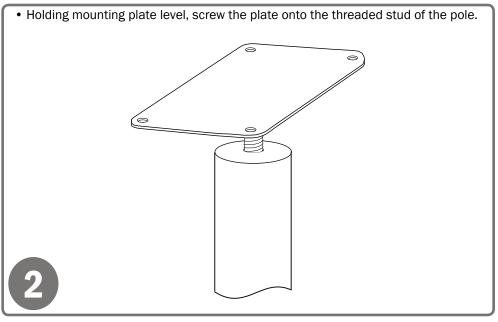

• To secure base to column, place base on floor, line up threaded stud on base with