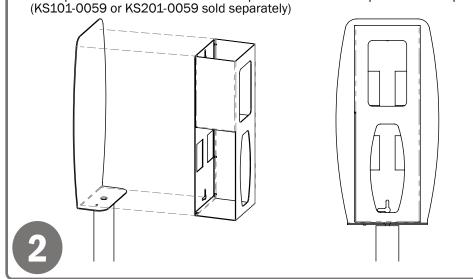

VHB tape is virtually permanent, so it is imortant to align well with the back plate.Line up the back and bottom of the dispenser with the L-shape of the back plate

### Parts included:

• Dispenser