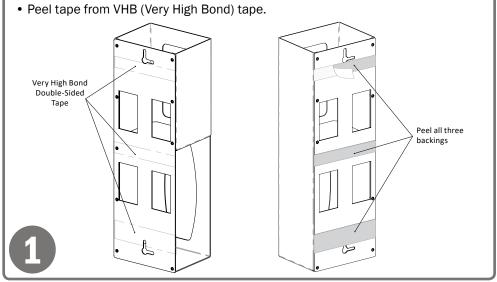

# Installation

Always mount dispensers securely prior to loading with product.

• Face masks conveniently load through the top; tissues or gloves through the side. Both products dispense through the front.

VHB tape is virtually permanent, so it is imortant to align well with the back plate.Line up the back and bottom of the dispenser with the L-shape of the back plate