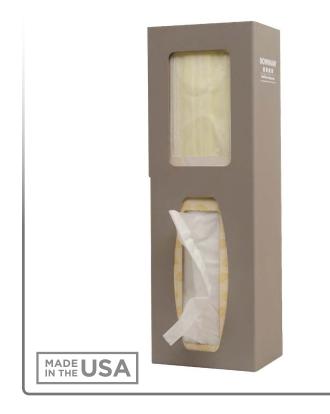

### **Product Description:**

- Infection Prevention Station Accessory Hand Sanitizer Floor Stand
- · Holds one box of face masks and one two boxes of facial tissue
- Very high bond double-sided tape for mounting to back of (KS102-0029) Hand Sanitizer Floor Stand
- Bay Gray Powder-Coated Aluminum

#### **Dispenses**:

- Box(es) no larger than 7.75"W x 4"H x 4.75"D (19.7 cm x 10.2 cm x 12.1 cm)
- Box(es) no smaller than 5.50"W x 10.00"H x 4.75"D (14.0 cm x 25.4 cm x 12.1 cm)

# Installation

Always mount dispensers securely prior to loading with product.

• Face masks conveniently load through the top; tissues or gloves through the side. Both products dispense through the front.