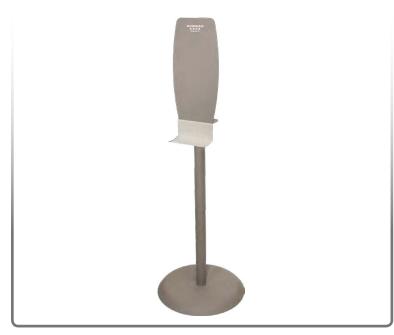

## **Related Products (each sold separately):**

- KS101-0059: Hand Sanitizer Floor Stand
- KS102-0059: Hand Sanitizer Floor Stand with Drip Tray (shown below)