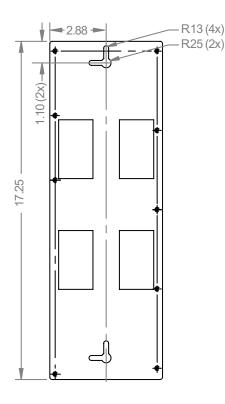

### **Mounting Specifications:**

UncClean.com (224) 654-6500

VHB tape is virtually permanent, so it is imortant to align well with the back plate.Line up the back and bottom of the dispenser with the L-shape of the back plate