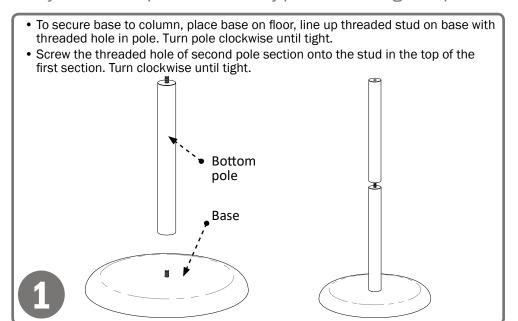

#### Installation

Always mount dispensers securely prior to loading with product.

- Place hole in drip tray over stud from second pole section.
- Holding back plate upright, screw onto threaded stud.
- When attaching back plate, double check that drip tray is aligned with front of back plate as shown.
- Turn drip tray and back plate together for last few turns to tighten.

#### Parts included:

· Base, Column and Back Plate

#### **Tools Required:**

· No tools required to assemble dispenser