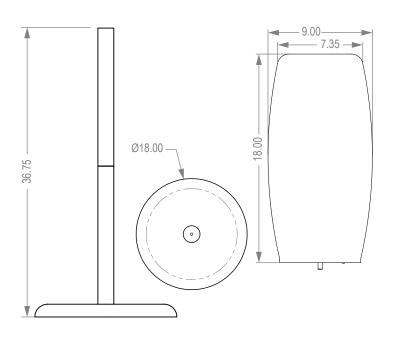

#### **Product Specifications** (overall external dimensions):

- 18.00"W x 54.73"H x 18.00"D (45.7 cm x 139.0 cm x 45.7 cm)
- 16.3 lbs (7.4 kg) approximated

#### Package Specifications:

- 20"L x 4"W x 20"H (50.8 cm x 10.2 cm x 50.8 cm)
- 18.0 lbs (8.2 kg) approximated