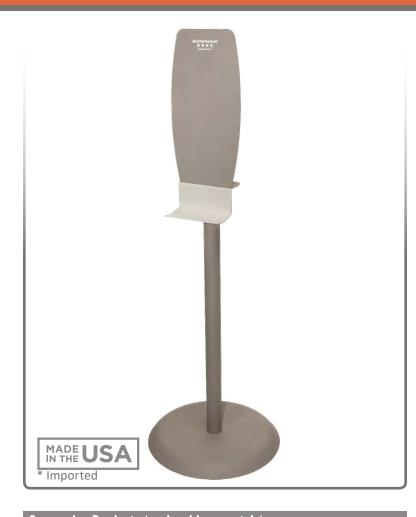

# KS102-0029\* Hand Sanitizer Floor Stand Plus

#### **Product Description:**

- · Hand Sanitizer Floor Stand
- Standard back plate for use with hand sanitizer, hand lotion, or foam dispensers
- · No tools required to assemble
- Self-righting base, up to 40 degrees past center without dispenser
- Bay Gray Powder-Coated Metal back plate, column, and base
- Quartz Beige ABS Plastic drip tray
- · Back plate and drip tray made in the USA
- Column and base made in China

#### Primary Area for Product Usage:

· Anywhere hand sanitizing products are needed