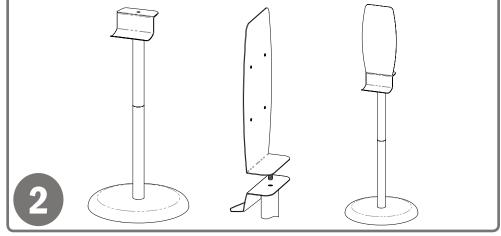

#### Installation

Always mount dispensers securely prior to loading with product.

- Place hole in drip tray over stud from second pole section.
- Holding back plate upright, screw onto threaded stud.
- When attaching back plate, double check that drip tray is aligned with front of back plate as shown.
- Turn drip tray and back plate together for last few turns to tighten.

#### Parts included:

· Base, Column and Back Plate