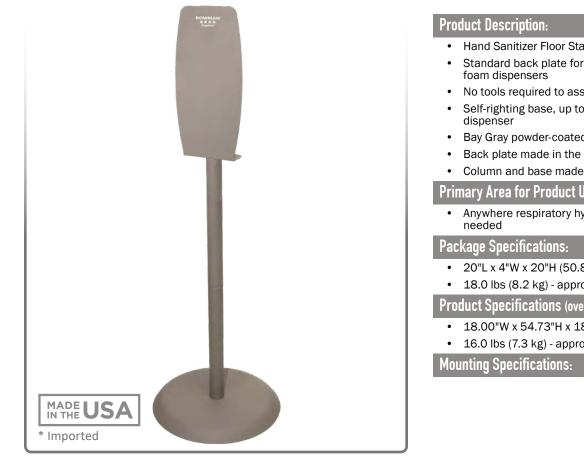

# KS101-0029\* Hand Sanitizer Floor Stand

### **Companion Products (each sold separately):**

- KS123-0529: Infection Prevention Station (shown below) ٠
- SN003-0212: Sign Holder ٠

UnoClean.com (224) 654-6500

- Hand Sanitizer Floor Stand
- Standard back plate for use with hand sanitizer, hand lotion, or
- No tools required to assemble
- Self-righting base, up to 40 degrees past center without
- Bay Gray powder-coated steel back plate, column, and base
- Back plate made in the USA
- Column and base made in China

#### Primary Area for Product Usage:

- Anywhere respiratory hygiene or hand sanitizer products are
- 20"L x 4"W x 20"H (50.8 cm x 10.2 cm x 50.8 cm)
- 18.0 lbs (8.2 kg) approximated

Product Specifications (overall external dimensions):

- 18.00"W x 54.73"H x 18.00"D (45.7 cm x 139.0 cm x 45.7 cm)
- 16.0 lbs (7.3 kg) approximated

BOWMAN<sup>®</sup> Dispensers Organize-Contain-Comply