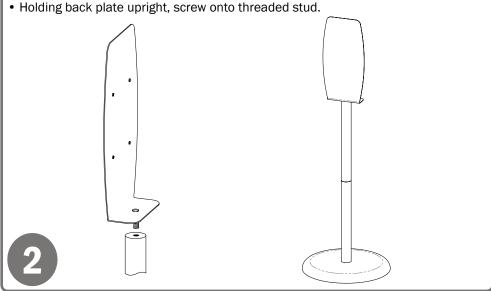

## KS101–0029\* Hand Sanitizer Floor Stand

Installation Instructions/Characteristics & Care

### Installation

Always mount dispensers securely prior to loading with product.

- To secure base to column, place base on floor, line up threaded stud on base with threaded hole in pole. Turn pole clockwise until tight.
- Screw the threaded hole of second pole section onto the stud in the top of the first section. Turn clockwise until tight.

Place hole in back plate over stud from second pole section.
Holding back plate upright screw onto threaded stud