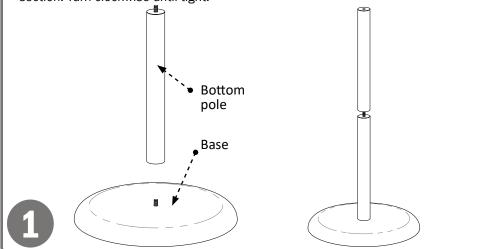

### Installation

Always mount dispensers securely prior to loading with product.

- To secure base to column, place base on floor, line up threaded stud on base with threaded hole in pole. Turn pole clockwise until tight.
- Screw the threaded hole of second pole section onto the stud in the top of the first section. Turn clockwise until tight.

Place hole in back plate over stud from second pole section.
Holding back plate upright screw onto threaded stud

### Parts included:

• Base, Column and Back Plate

Tools Required:

No tools required to assemble dispenser