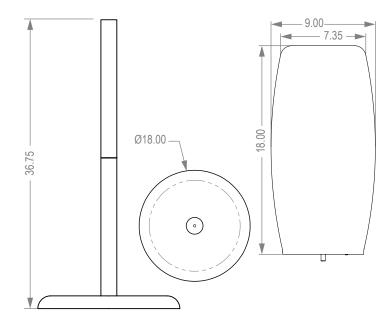

#### Primary Area for Product Usage:

- Anywhere respiratory hygiene or hand sanitizer products are
- 20"L x 4"W x 20"H (50.8 cm x 10.2 cm x 50.8 cm)
- 18.0 lbs (8.2 kg) approximated

Product Specifications (overall external dimensions):

- 18.00"W x 54.73"H x 18.00"D (45.7 cm x 139.0 cm x 45.7 cm)
- 16.0 lbs (7.3 kg) approximated

BOWMAN<sup>®</sup> Dispensers Organize-Contain-Comply