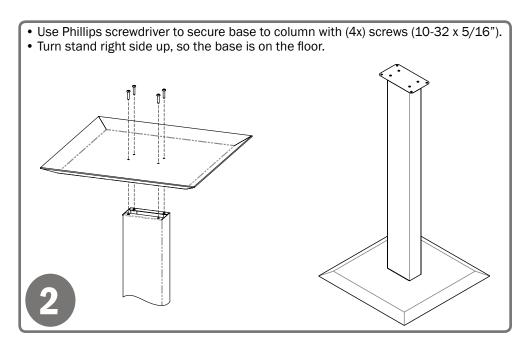

### Parts included:

- Column
- Base
- Hardware

 (8x) Screws: (4x) for stand, (4x) included to attach companion product (Phillips type 10-32 x 5/16")

### **Tools Required:**

• Phillips screwdriver