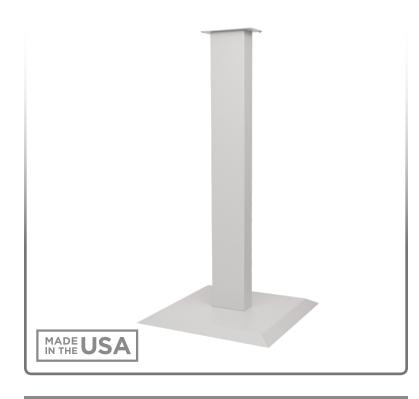

### **Product Description:**

- Floor Stand Accommodates a variety of BOWMAN® Respiratory Hygiene Stations
- Column with square base and mounting top plate for companion product
- Hardware is included
- Made of White Powder-Coated Steel

### **Product Specifications** (overall external dimensions):

- 18.00"W x 36.06"H x 18.00"D (45.7 cm x 91.6 cm x 45.7 cm)
- 16.0 lbs (7.3 kg) approximated