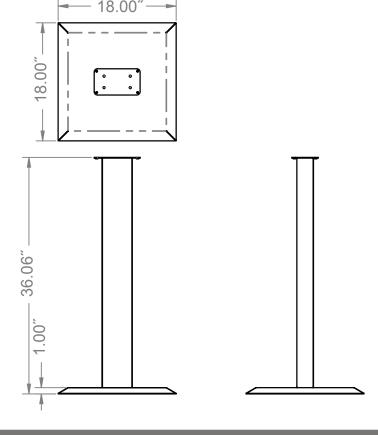

### **Product Specifications** (overall external dimensions):

- 18.00"W x 36.06"H x 18.00"D (45.7 cm x 91.6 cm x 45.7 cm)
- 16.0 lbs (7.3 kg) approximated