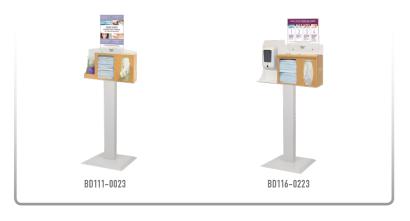

### Related Products (sold as kits):

- BD111-0023, Cover Your Cough Compliance Kit
  - RS001-0223, Respiratory Hygiene Station
  - KS010-0434, Floor Stand
  - MP-070, Sign Holder Vertical
- BD116-0023, Cover Your Cough Compliance Kit
  - RS005-0223, Respiratory Hygiene Station Locking
  - KS010-0434, Floor Stand
  - MP-075, Sign Holder Horizontal