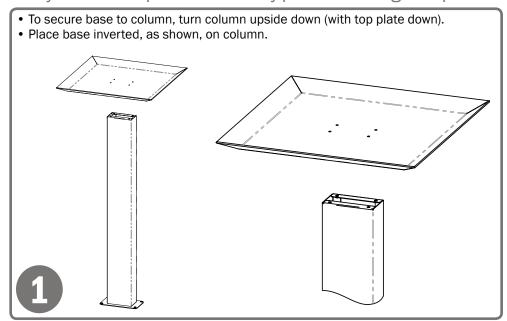

### Installation

Always mount dispensers securely prior to loading with product.

### Parts included:

- Column
- Base
- Hardware

 (8x) Screws: (4x) for stand, (4x) included to attach companion product (Phillips type 10-32 x 5/16")