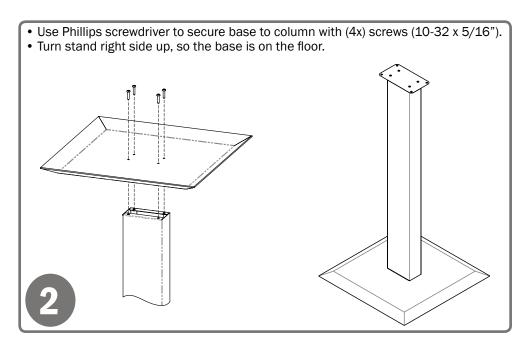

### Parts included:

- Column
- Base
- Hardware

 (8x) Screws: (4x) for stand, (4x) included to attach companion product (Phillips type 10-32 x 5/16")

### **Tools Required:**

Phillips screwdriver