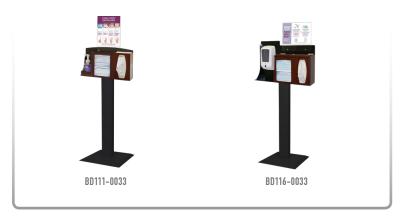

### Related Products (sold as kits):

- BD111-0033, Cover Your Cough Compliance Kit
  - RS001-0233, Respiratory Hygiene Station
  - KS010-0420, Floor Stand
  - MP-070, Sign Holder Vertical
- BD116-0033, Cover Your Cough Compliance Kit
  - RS005-0233, Respiratory Hygiene Station Locking
  - KS010-0420, Floor Stand
  - MP-075, Sign Holder Horizontal