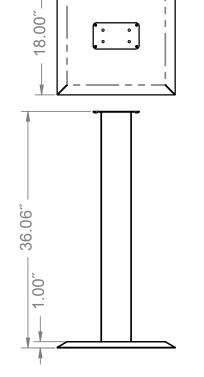

### **Product Specifications** (overall external dimensions):

- 18.00"W x 36.06"H x 18.00"D (45.7 cm x 91.6 cm x 45.7 cm)
- 16.0 lbs (7.3 kg) approximated

18.00"

### **Mounting Specifications:**