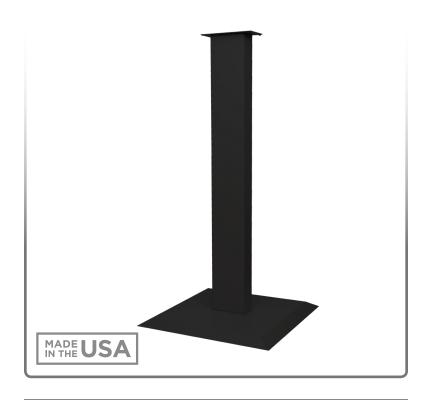

### **Product Description:**

- Floor Stand Accommodates a variety of BOWMAN® Respiratory Hygiene Stations
- Column with square base and mounting top plate for companion product
- Hardware is included
- · Made of Black Powder-Coated Steel

### **Product Specifications** (overall external dimensions):

- 18.00"W x 36.06"H x 18.00"D (45.7 cm x 91.6 cm x 45.7 cm)
- 16.0 lbs (7.3 kg) approximated

18.00"