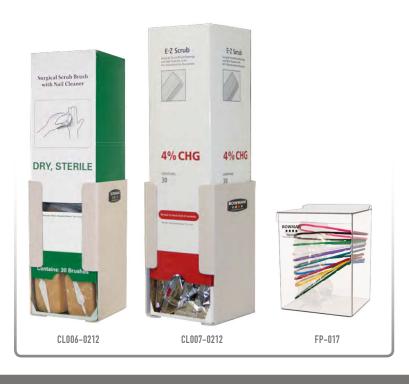

### **Companion Products (each sold separately):**

- · CL006-0212, Scrub Brush Dispenser
- CL007-0212, Scrub Brush Dispenser Large
- FP-017, Face Mask Dispenser