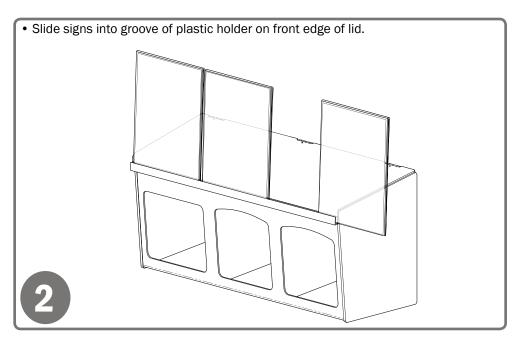

a for Product Usage:**

• Anywhere face masks are needed

#### Dispenses:

- Left: Box(es) no larger than 9.00"W x 10.00"H x 9.00"D (22.9 cm x 25.4 cm x 22.9 cm)
- Middle and Right: Box(es) no larger than 8.25"W x 10.00"H x 9.00"D (21.0 cm x 25.4 cm x 22.9 cm)

### Package Specifications:

- Package Quantity: 1 per case
- 31"L x 15"W x 15"H (78.7 cm x 38.1 cm x 38.1 cm)
- 13.0 lbs (5.9 kg) approximated

### **Product Specifications** (overall external dimensions):

- 26.50"W x 20.69"H x 10.62"D (67.3 cm x 52.6 cm x 27.0 cm)
- 11.0 lbs (5.0 kg) approximated

### **Mounting Specifications:**



## FM004-0212

# Surgical Face Mask Dispenser with Signage

**Installation Instructions/Characteristics & Care** 

### Installation

Always mount dispensers securely prior to loading with product.





### Parts included:

Dispenser

### **Tools Required:**

· No tools required to assemble dispenser

# Characteristics & Care ABS Plastic

### **Material Characteristics**

# Designed for Long-Term, Heavy-Duty Applications

The combination of copolymers (Acrylonitrile, Butadiene, and Styrene) gives ABS an excellent combination of strength, rigidity, and toughness.

ABS is chemical, stress-crack resistant, dimensionally stable, and will hold up to long-term use. It possesses high strength and performance characteristics at a reasonable cost.

### **Care and Cleaning**

Use mild soap and water to clean. Petroleum-based oils, solvents, and paints should not be used.

Standard hospital cleaning supplies are approved for use on our ABS plastic products.