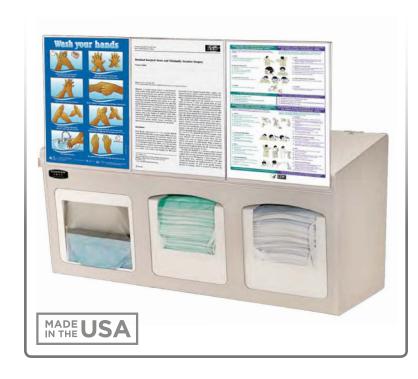

### **Product Description:**

- Surgical Face Mask Dispenser
- · Holds up to six boxes of face masks and/or face shields
- Hinged lice
- Includes three 8.50"x 11.00" Sign Holders (MP-035)
- Keyholes for wall mounting or can be placed on countertop
- Quartz Beige ABS Plastic

#### Dispenses:

- Left: Box(es) no larger than 9.00"W x 10.00"H x 9.00"D (22.9 cm x 25.4 cm x 22.9 cm)
- Middle and Right: Box(es) no larger than 8.25"W x 10.00"H x 9.00"D (21.0 cm x 25.4 cm x 22.9 cm)

### **Product Specifications** (overall external dimensions):

- 26.50"W x 20.69"H x 10.62"D (67.3 cm x 52.6 cm x 27.0 cm)
- 11.0 lbs (5.0 kg) approximated