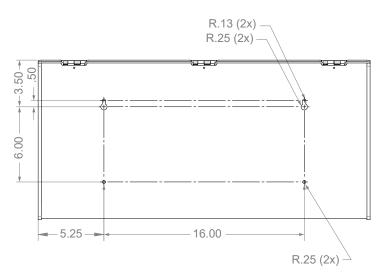

ace masks and/or face shields
- Hinged lice
- Includes three 8.50"x 11.00" Sign Holders (MP-035)
- Keyholes for wall mounting or can be placed on countertop
- Quartz Beige ABS Plastic

### **Primary Area for Product Usage:**

• Anywhere face masks are needed

#### Dispenses:

- Left: Box(es) no larger than 9.00"W x 10.00"H x 9.00"D (22.9 cm x 25.4 cm x 22.9 cm)
- Middle and Right: Box(es) no larger than 8.25"W x 10.00"H x 9.00"D (21.0 cm x 25.4 cm x 22.9 cm)

### Package Specifications:

- Package Quantity: 1 per case
- 31"L x 15"W x 15"H (78.7 cm x 38.1 cm x 38.1 cm)
- 13.0 lbs (5.9 kg) approximated

### **Product Specifications** (overall external dimensions):

- 26.50"W x 20.69"H x 10.62"D (67.3 cm x 52.6 cm x 27.0 cm)
- 11.0 lbs (5.0 kg) approximated

### **Mounting Specifications:**



## FM004-0212

# Surgical Face Mask Dispenser with Signage

**Installation Instructions/Characteristics & Care** 

### Installation

Always mount dispensers securely prior to loading with product.





### Parts included:

Dispenser

### **Tools Required:**

· No tools required to assemble dispenser

# Characteristics & Care ABS Plastic

### **Material Characteristics**

# Designed for Long-Term, Heavy-Duty Applications

The combination of copolymers (Acrylonitrile, Butadiene, and Styrene) gives ABS an excellent combination of strength, rigidity, and toughness.

ABS is chemical, stress-crack resistant, dimensionally stable, and will hold up to long-term use. It possesses high strength and performance characteristics at a reasonable cost.

### **Care and Cleaning**

Use mild soap and wate