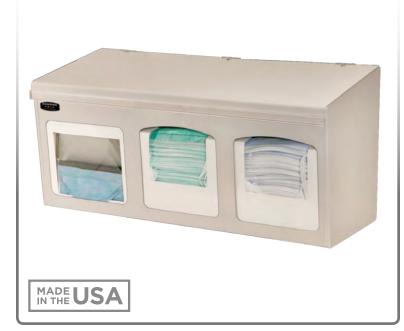

# **FM001–0212** Surgical Face Mask Dispenser

## **Product Description:**

- Surgical Face Mask Dispenser
- · Holds up to six boxes of face masks and/or face shields
- Hinged lid
- Optional 8.50" x 11.00" Sign Holders (MP-035) sold separately
- · Keyholes for wall mounting or can be placed on countertop
- Made of Quartz Beige ABS Plastic
- Primary Area for Product Usage:

• Surgical areas, interventional radiology, areas with a scrub sink

#### Dispenses:

Most major manufacturers' standard surgical earloop/tie face masks and face shield boxes:

- Left Section: Boxes no larger than 9.00"W x 10.00"H x 9.00"D (22.9 cm x 25.4 cm x 22.9 cm)
- Middle and Right Sections: Boxes no larger than 8.25"W x 10.00"H x 9.00"D (21.0 cm x 25.4 cm x 22.9 cm)