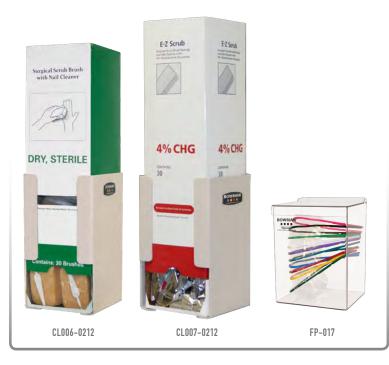

## **Companion Products (each sold separately):**

- CL006-0212, Scrub Brush Dispenser
- CL007-0212, Scrub Brush Dispenser Large
- FP-017, Face Mask Dispenser