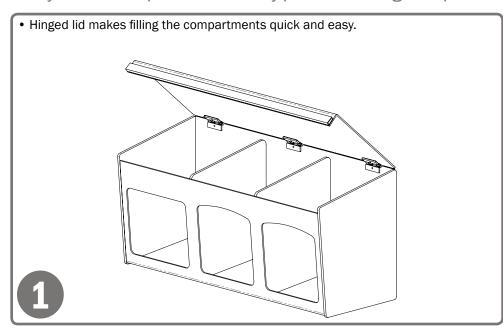

## **Product Description:**

- Surgical Face Mask Dispenser
- · Holds up to six boxes of face masks and/or face shields
- Hinged lid
- Optional 8.50" x 11.00" Sign Holders (MP-035) sold separately
- · Keyholes for wall mounting or can be placed on countertop
- Made of Quartz Beige ABS Plastic
- Primary Area for Product Usage: