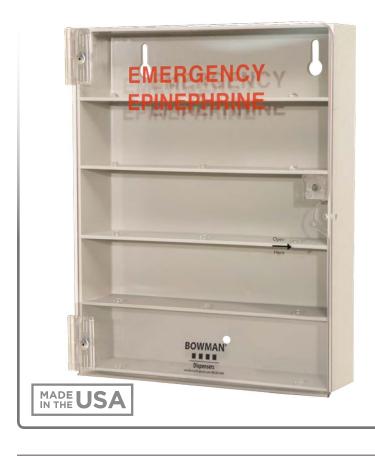

#### **Product Description:**

- Epinephrine Injector Dispenser 5
- · Holds up to five Epinephrine Injectors
- Dual-sided clear PETG plastic door sleeve for identification signage
- Tab on front for lock placement
- · Keyholes for wall mounting
- · Quartz Beige ABS Plastic and Clear PETG Plastic

#### Dispenses:

 Epinephrine auto injectors for anaphylactic emergencies (injectors not included)

#### Installation

Always mount dispensers securely *prior* to loading with product.

 Lockable door holds a removable sign (free downloadable signs are available at www.BowmanDispensers.com) to indicate injector recipients.