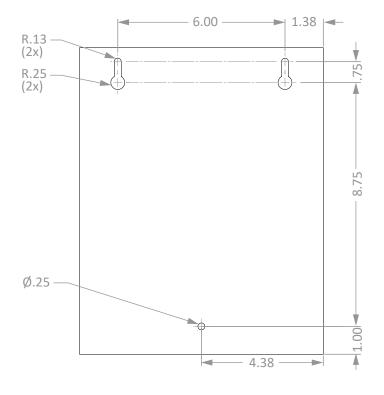

#### **Mounting Specifications:**

ED-760 - Epinephrine Injector Dispenser - 10 (shown below)

Organize - Contain - Comply