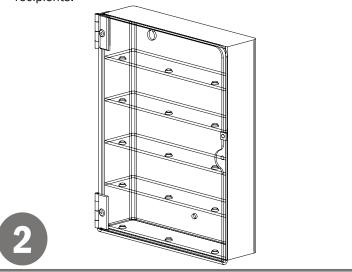

#### **Product Description:**

- Epinephrine Injector Dispenser 5
- · Holds up to five Epinephrine Injectors
- Dual-sided clear PETG plastic door sleeve for identification signage
- Tab on front for lock placement
- · Keyholes for wall mounting
- · Quartz Beige ABS Plastic and Clear PETG Plastic

#### Dispenses:

 Epinephrine auto injectors for anaphylactic emergencies (injectors not included)