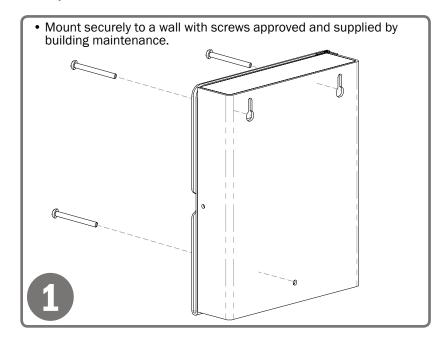

#### Installation

Always mount dispensers securely *prior* to loading with product.

 Lockable door holds a removable sign (free downloadable signs are available at www.BowmanDispensers.com) to indicate injector recipients.

#### Parts included:

Dispenser

#### Tools Required:

No tools required to assemble dispenser