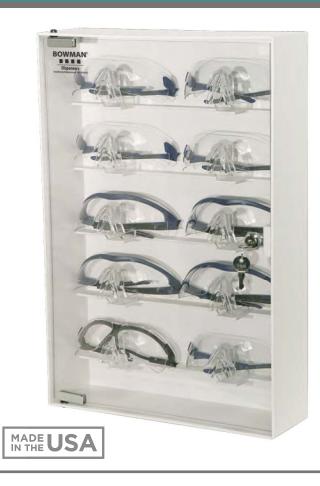

# **CP-075** Eyewear Dispenser – Locking

#### **Product Description:**

- Eyewear Dispenser Locking
- Holds up to ten pairs of safety glasses
- Locking door
- Keyholes for wall mounting
- White ABS Plastic and Clear PETG Plastic

#### Dispenses:

• Up to ten pairs of safety glasses or other miscellaneous items in bulk