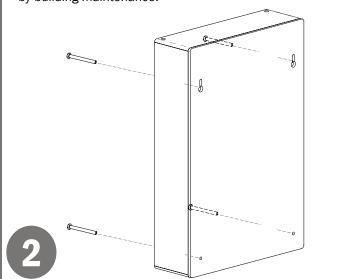

## Installation

Always mount dispensers securely *prior* to loading with product.

Clear design allows view of contents, while thelocking door protects contents.

 Mount securely to a wall with screws approved and supplied by building maintenance.

#### Parts included:

Dispenser

Tools Required:

No tools required to assemble dispenser