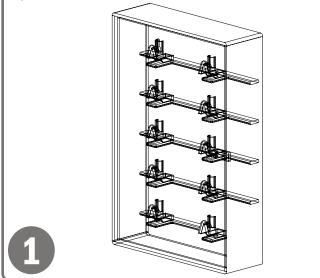

## Installation

Always mount dispensers securely *prior* to loading with product.

Clear design allows view of contents, while thelocking door protects contents.

 Mount securely to a wall with screws approved and supplied by building maintenance.

#### Parts included:

Dispenser

Tools Required:

No tools required to assemble dispenser