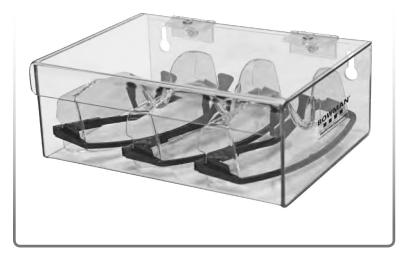

### Related Products (each sold separately):

• CP-072: Eyewear Dispenser - Hinged Lid (shown below)