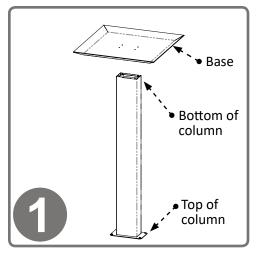

### Installation

Always mount dispensers securely prior to loading with product.

To secure base to column, turn column upside down (with top plate down) and place base inverted, as shown, on column.

Use Phillips screwdriver to secure base to column with (4x) screws  $(10-32 \times 5/16")$ .

### Parts included:

- Base
- Column
- Respiratory Hygiene Station
- Sign Holder