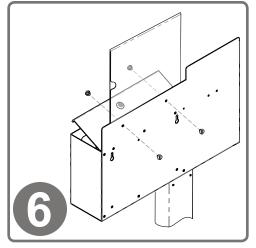

Turn stand right side up, so the base is on the floor.

Attach the FD-062 Respiratory Hygiene Station to the column using (4x) screws included with stand. Tighten.

To mount the MP-070 Sign Holder, align the mounting holes of the holder with the holes on the top front of the dispenser. Attach using (2x) barrel screws included with sign holder.

Thumb cutout for signage access goes on the back side.