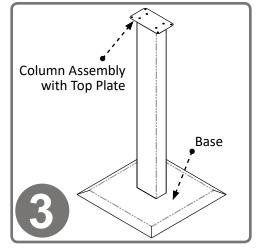

Turn stand right side up, so the base is on the floor.

Attach the FD-062 Respiratory Hygiene Station to the column using (4x) screws included with stand. Tighten.

To mount the MP-070 Sign Holder, align the mounting holes of the holder with the holes on the top front of the dispenser. Attach using (2x) barrel screws included with sign holder.