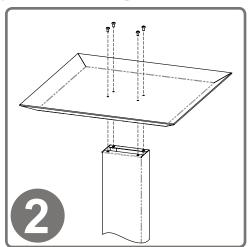

### Installation

Always mount dispensers securely prior to loading with product.

To secure base to column, turn column upside down (with top plate down) and place base inverted, as shown, on column.

Use Phillips screwdriver to secure base to column with (4x) screws  $(10-32 \times 5/16")$ .