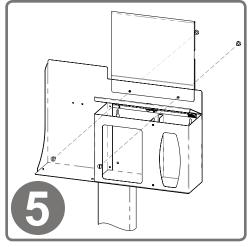

Turn stand right side up, so the base is on the floor.

Attach the FD-062 Respiratory Hygiene Station to the column using (4x) screws included with stand. Tighten.

To mount the MP-070 Sign Holder, align the mounting holes of the holder with the holes on the top front of the dispenser. Attach using (2x) barrel screws included with sign holder.