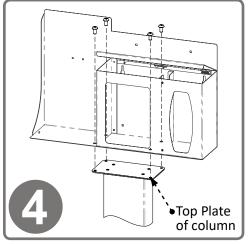

### Installation

Always mount dispensers securely prior to loading with product.

To secure base to column, turn column upside down (with top plate down) and place base inverted, as shown, on column.

Use Phillips screwdriver to secure base to column with (4x) screws  $(10-32 \times 5/16")$ .