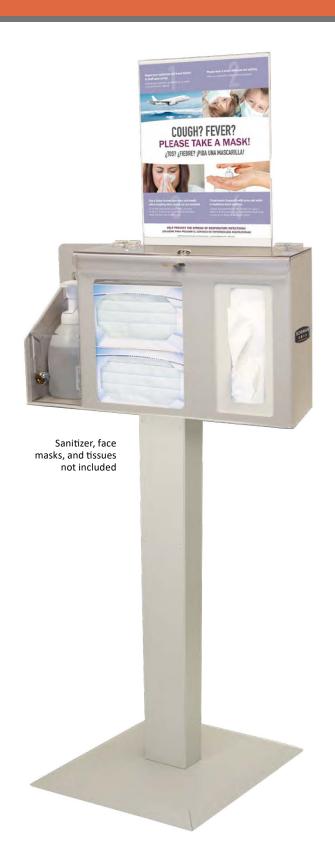

### **Product Description:**

- Kit Includes:
  - FD-062 Respiratory Hygiene Station Locking
    - Holds one hand sanitizer bottle, two boxes of face masks, and one - two boxes of facial tissues
    - Hinged locking lid over face masks and tissues and an adjustable locking lid to secure the hand sanitizer bottle
       Quartz Beige ABS Plastic and Clear PETG Plastic
    - KS010-0412 Floor Stand
  - Quartz Beige Powder-Coated Steel
  - MP-070 Sign Holder Vertical
  - Holds 8.5" x 11" signage
  - Clear PETG Plastic
- Assembly hardware included

#### **Primary Area for Product Usage:**

- All ports of entry
- · Anywhere respiratory hygiene products are needed

#### Dispenses:

- Left: Bottles no larger than 3.75"W x 9.00"H x 3.75"D (9.5 cm x 22.9 cm x 9.5 cm)
- Middle: Box(es) no larger than 7.75"W x 9.75"H x 4.75"D (19.7 cm x 24.8 cm x 12.1 cm)
- Right: Box(es) no larger than 5.50"W x 9.75"H x 4.75"D (14.0 cm x 24.8 cm x 12.1 cm)

**Product Specifications** (overall assembled dimensions):

- 18.50"W x 57.44"H x 17.00"D (47.0 cm x 145.9 cm x 43.2 cm)
- 18.2 lbs (8.3 kg) approximated