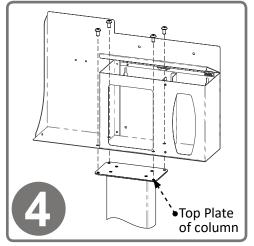

### Installation

Always mount dispensers securely prior to loading with product.

To secure base to column, turn column upside down (with top plate down) and place base inverted, as shown, on column.

Use Phillips screwdriver to secure base to column with (4x) screws  $(10-32 \times 5/16")$ .