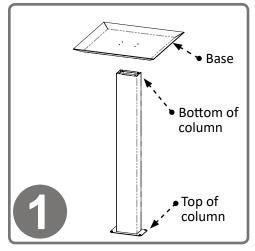

### Installation

Always mount dispensers securely prior to loading with product.

To secure base to column, turn column upside down (with top plate down) and place base inverted, as shown, on column.

Use Phillips screwdriver to secure base to column with (4x) screws  $(10-32 \times 5/16")$ .

#### Parts included:

- Base
- Column
- Respiratory Hygiene Station
- Sign Holder