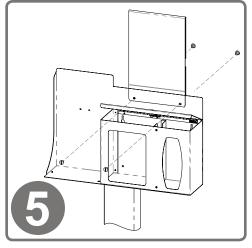

Turn stand right side up, so the base is on the floor.

Attach the RS005-0233 Respiratory Hygiene Station to the column using (4x) screws included with stand. Tighten.

To mount the MP-070 Sign Holder, align the mounting holes of the holder with the holes on the top front of the dispenser. Attach using (2x) barrel screws included with sign holder.