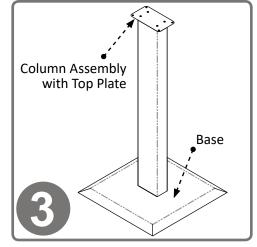

Turn stand right side up, so the base is on the floor.

Attach the RS005-0233 Respiratory Hygiene Station to the column using (4x) screws included with stand. Tighten.

To mount the MP-070 Sign Holder, align the mounting holes of the holder with the holes on the top front of the dispenser. Attach using (2x) barrel screws included with sign holder.