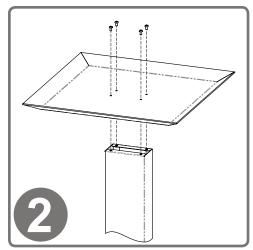

### Installation

Always mount dispensers securely prior to loading with product.

To secure base to column, turn column upside down (with top plate down) and place base inverted, as shown, on column.

Use Phillips screwdriver to secure base to column with (4x) screws  $(10-32 \times 5/16")$ .