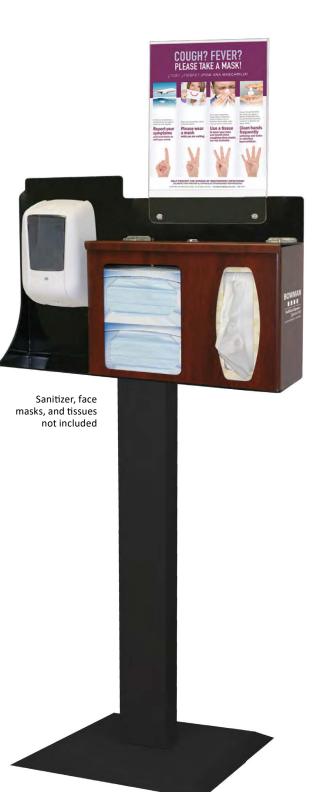

## **BD115–0033** BOWMAN<sup>®</sup> *Signature Series* Cover Your Cough Compliance Kit

#### **Product Description:**

- Kit Includes:
  - RS005-0233 Respiratory Hygiene Station Locking
    - Holds two boxes of face masks, one two boxes of facial tissues or one box of gloves, and one hand sanitizer dispenser
    - Hinged locking lid
  - BOWMAN<sup>®</sup> *Signature Series* Cherry Fauxwood ABS Plastic KS010-0420 Floor Stand
  - Black Powder-Coated Steel
  - MP-070 Sign Holder Vertical
  - Holds 8.5" x 11" signage
  - Clear PETG Plastic
- Assembly hardware included

#### **Primary Area for Product Usage:**

- All ports of entry
- · Anywhere respiratory hygiene products are needed

#### Dispenses:

- Left: Dispensing unit no larger than 8.50"W x 14.75"H x 5.00"D (21.6 cm x 37.5 cm x 12.7 cm)
- [Note: Refer to automatic dispensing specifications on detection distance requirements.]
- Middle: Box(es) no larger than 8.00"W x 9.50"H x 4.75"D (20.3 cm x 24.1 cm x 12.1 cm)
- Right: Box(es) no larger than 5.50"W x 9.50"H x 4.75"D (14.0 cm x 24.1 cm x 12.1 cm)

Product Specifications (overall assembled dimensions):

- 22.25"W x 60.79"H x 17.00"D (56.5 cm x 154.4 cm x 43.2 cm)
- 18.9 lbs (8.6 kg) approximated