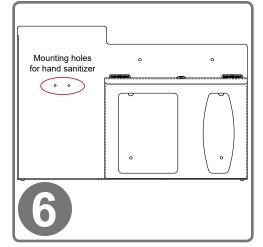

6"L x 20"W x 6"H (91.4 cm x 50.8 cm x 15.2 cm)
- 23.0 lbs (10.4 kg) approximated



UncClean.com (224) 654-6500



**Assembly Instructions** 

### Installation

Always mount dispensers securely prior to loading with product.



To secure base to column, turn column upside down (with top plate down) and place base inverted, as shown, on column.



Use Phillips screwdriver to secure base to column with (4x) screws  $(10-32 \times 5/16")$ .



Turn stand right side up, so the base is on the floor.



Attach the RS005-0233 Respiratory Hygiene Station to the column using (4x) screws included with stand. Tighten.



To mount the MP-070 Sign Holder, align the mounting holes of the holder with the holes on the top front of the dispenser. Attach using (2x) barrel screws included with sign holder.



Attach hand sanitizer dispenser using VHB tape or mounting holes provided.

#### Parts included:

- Base
- Column
- Respiratory Hygiene Station
- Sign Holder

#### Tools Required:

Phillips Screwdriver

- Hardware
  - (8x) 10-32 x 5/16" Phillips head screws
  - (2x) barrel screws
- Flathead Screwdriver

UnoClean.com (224) 654-6500



# BD115–0033 BOWMAN<sup>®</sup> Signature Series – Cover Your Cough Compliance Kit

**Characteristics & Care** 

UnoClean.com

(224) 654-6500

| RS005-0233                                                                                                                                                                                                                          | KS010-0420