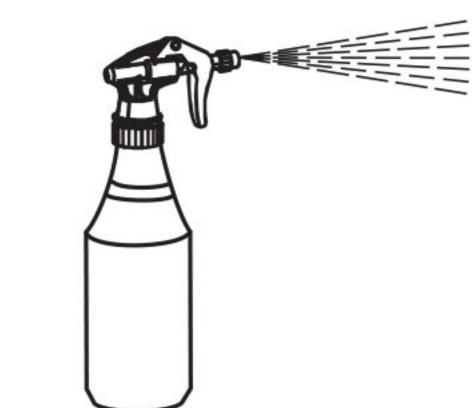

### Mark 11 Disinfectant Cleaner #740

1. Fill Mark 11 spray bottle to upper most ridge of neck with water.

2. Add contents of one pack of Mark 11 Cleaner No. 740 to the bottle.

3. Lightly spray surfaces. Wipe dry.

## GS Extra-Strength Cleaner Concentrate #853

1. Fill green spray bottle to bottom of bottle neck with cold water.

2. Add contents of one pack of GS Extra-Strength Cleaner Concentrate No. 853 to the bottle. 3. Lightly spray surfaces. Wipe dry.

### GS Window Cleaner Concentrate #840

1. Fill blue spray bottle to bottom of bottle neck with cold water.

2. Add contents of one pack of GS Window Cleaner Concentrate No. 840 to the bottle.

3. Lightly spray surfaces. Wipe dry.