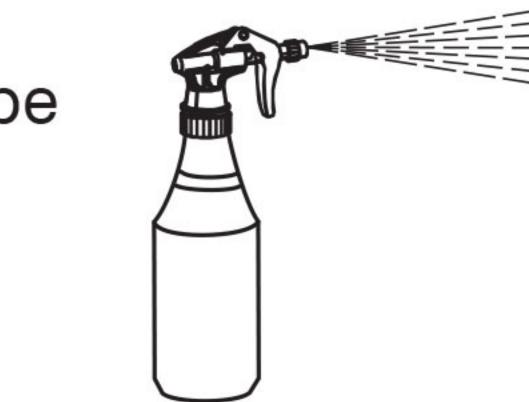

### GS Window Cleaner Concentrate #840

1. Fill blue spray bottle to bottom of bottle neck with cold water.

2. Add contents of one pack of GS Window Cleaner Concentrate No. 840 to the bottle.

3. Lightly spray surfaces. Wipe dry.