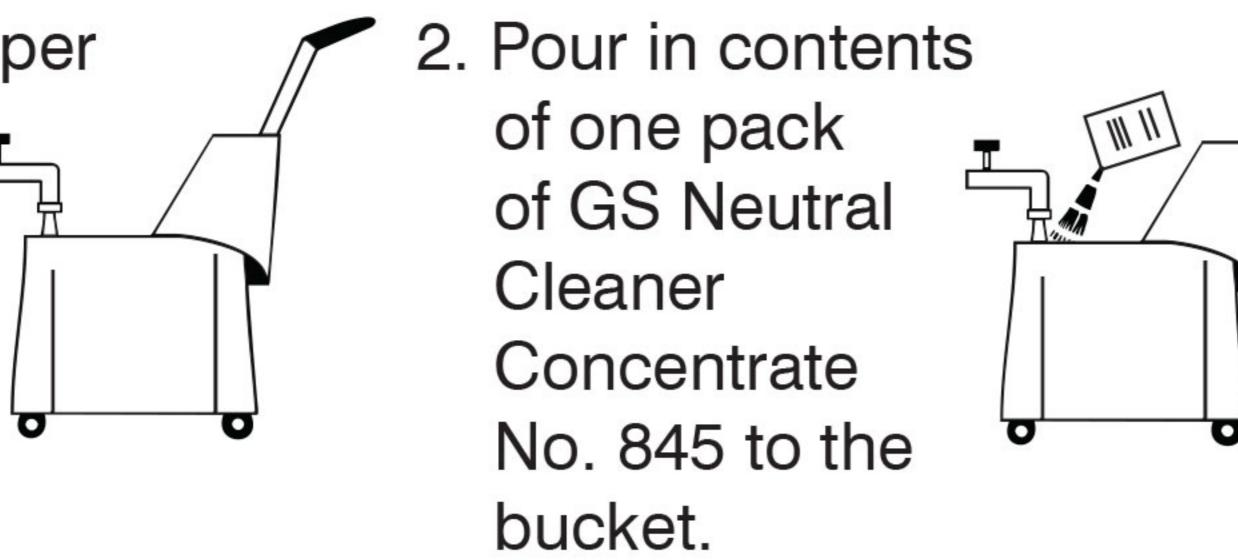

### **GS Neutral Cleaner Concentrate #845**

1. Fill bucket to proper level with cold water.

Tip: Change solution according to your supervisor's directions.