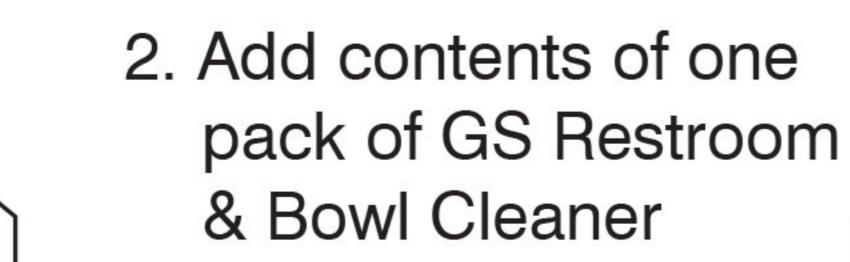

# **GS Restroom & Bowl Cleaner Concentrate #851**

1. Fill bottle to fill line with cold water.

into toilet bowl or

3. Squeeze bottle

to squirt liquid