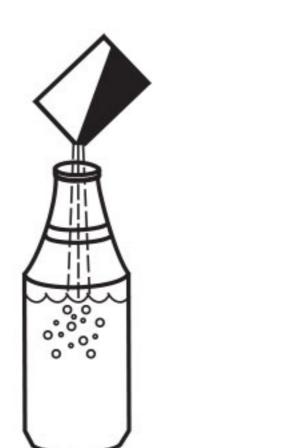

# **GS Restroom & Bowl Cleaner Concentrate #851**

1. Fill bottle to fill line with cold water.

into toilet bowl or

3. Squeeze bottle

to squirt liquid