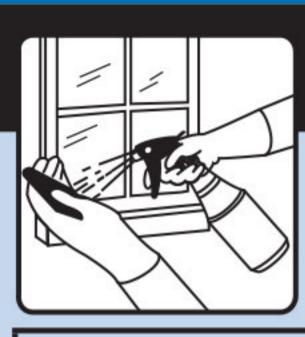

## For Spray-and-Wipe Cleaning

- 1. Fill blue quart spray bottle #9840 to fill line with cold water.
- 2. Add contents of one pack of GS Window Cleaner Concentrate #840 to the bottle.
- 3. Spray surfaces and wipe dry.

## **Spray-and-Wipe Cleaning**

| Fill blue quart spray bottle #9840 to fill line with cold water.              |  |
|-------------------------------------------------------------------------------|--|
| Add contents of one pack of GS Window Cleaner Concentrate #840 to the bottle. |  |
| Spray surfaces and wipe dry.                                                  |  |
| For limited airborne misting, spray wiping cloth.                             |  |

## Para Limpieza Rociar-y-limpiar

- Llene la botella rociadora azul #9840 hasta la linea de su cuello con agua fria.
- 2. Añada el contenido de un paquete de GS Window Cleaner Concentrate #840 a la botella.
- Rocíe ligeramente las superficies y 3. séquelas.
- 4. Para limitar las neblinas aerosoles, rocíe el trapo para limpiar.