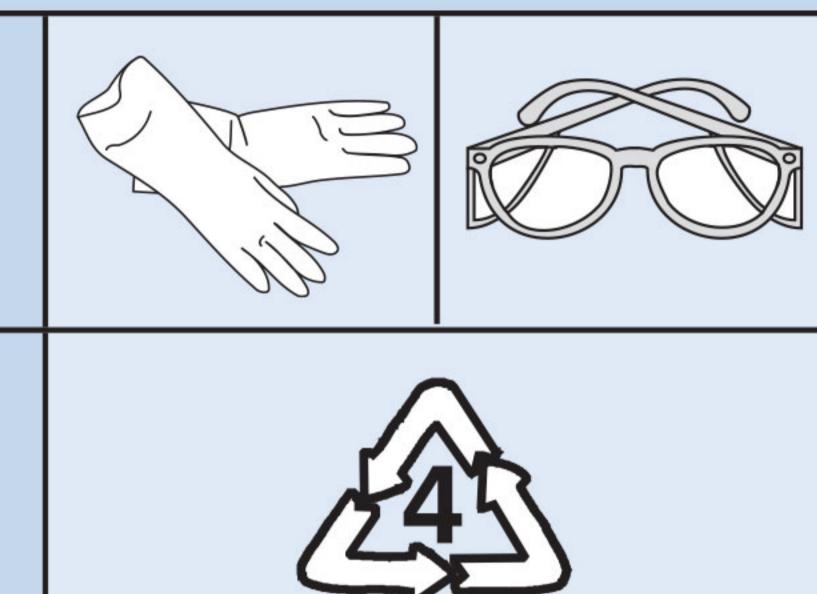

#### **Personal Protective Equipment:**

- 1. Wear protective gloves.
- 2. Wear protective eyewear.

**Disposal & recycling instructions and** fragrance status on master carton label.