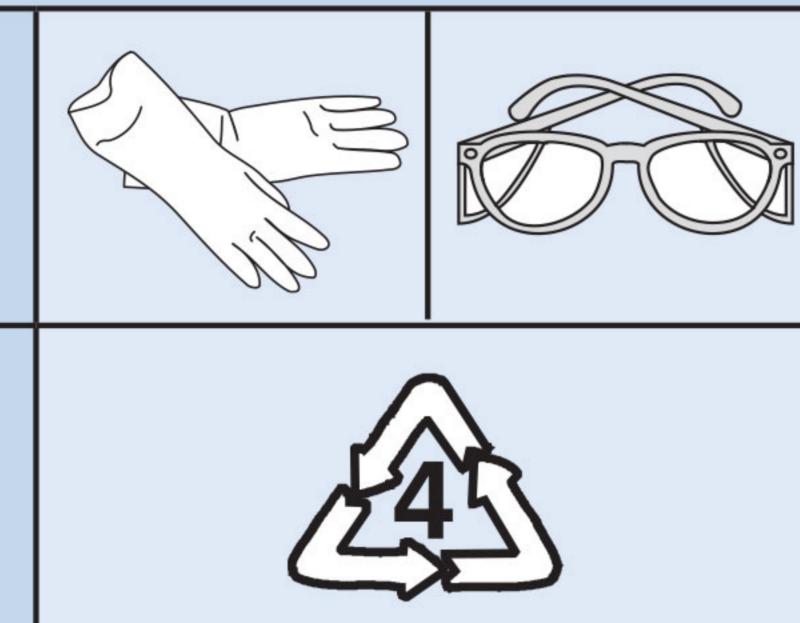

#### **Personal Protective Equipment:**

- 1. Wear protective gloves.
- 2. Wear protective eyewear.

**Disposal & recycling instructions and** fragrance status on master carton label.

## **ST-840**

For Spray-and-Wipe Cleaning of Glass, **Mirrors, or Stainless Steel.** 

| <b>rsonal Protective Equipment:</b><br>Vear protective gloves.<br>Vear protective eyewear. |  |
|--------------------------------------------------------------------------------------------|--|
| posal & recycling instructions and grance status on master carton label.                   |  |