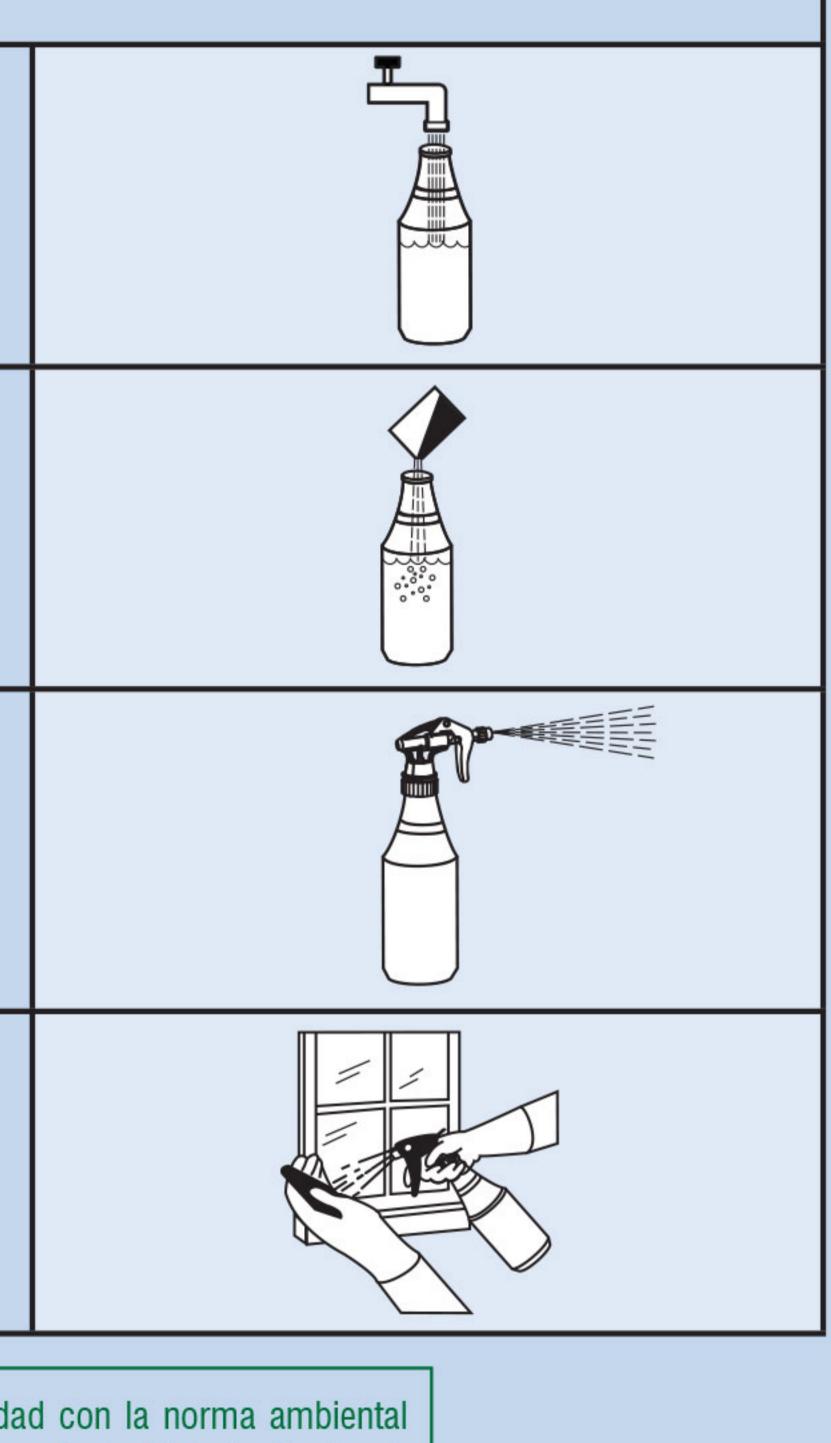

## For Spray-and-Wipe Cleaning

- 1. Fill blue quart spray bottle #9840 to fill line with cold water.
- 2. Add contents of one pack of GS Window Cleaner Concentrate #840 to the bottle.
- 3. Spray surfaces and wipe dry.

4. For limited airborne misting, spray wiping cloth.

This product meets the Green Seal<sup>™</sup> environmental standard for industrial and institutional cleaners based on its reduced human and environmental toxicity and reduced volatile organic compound content.