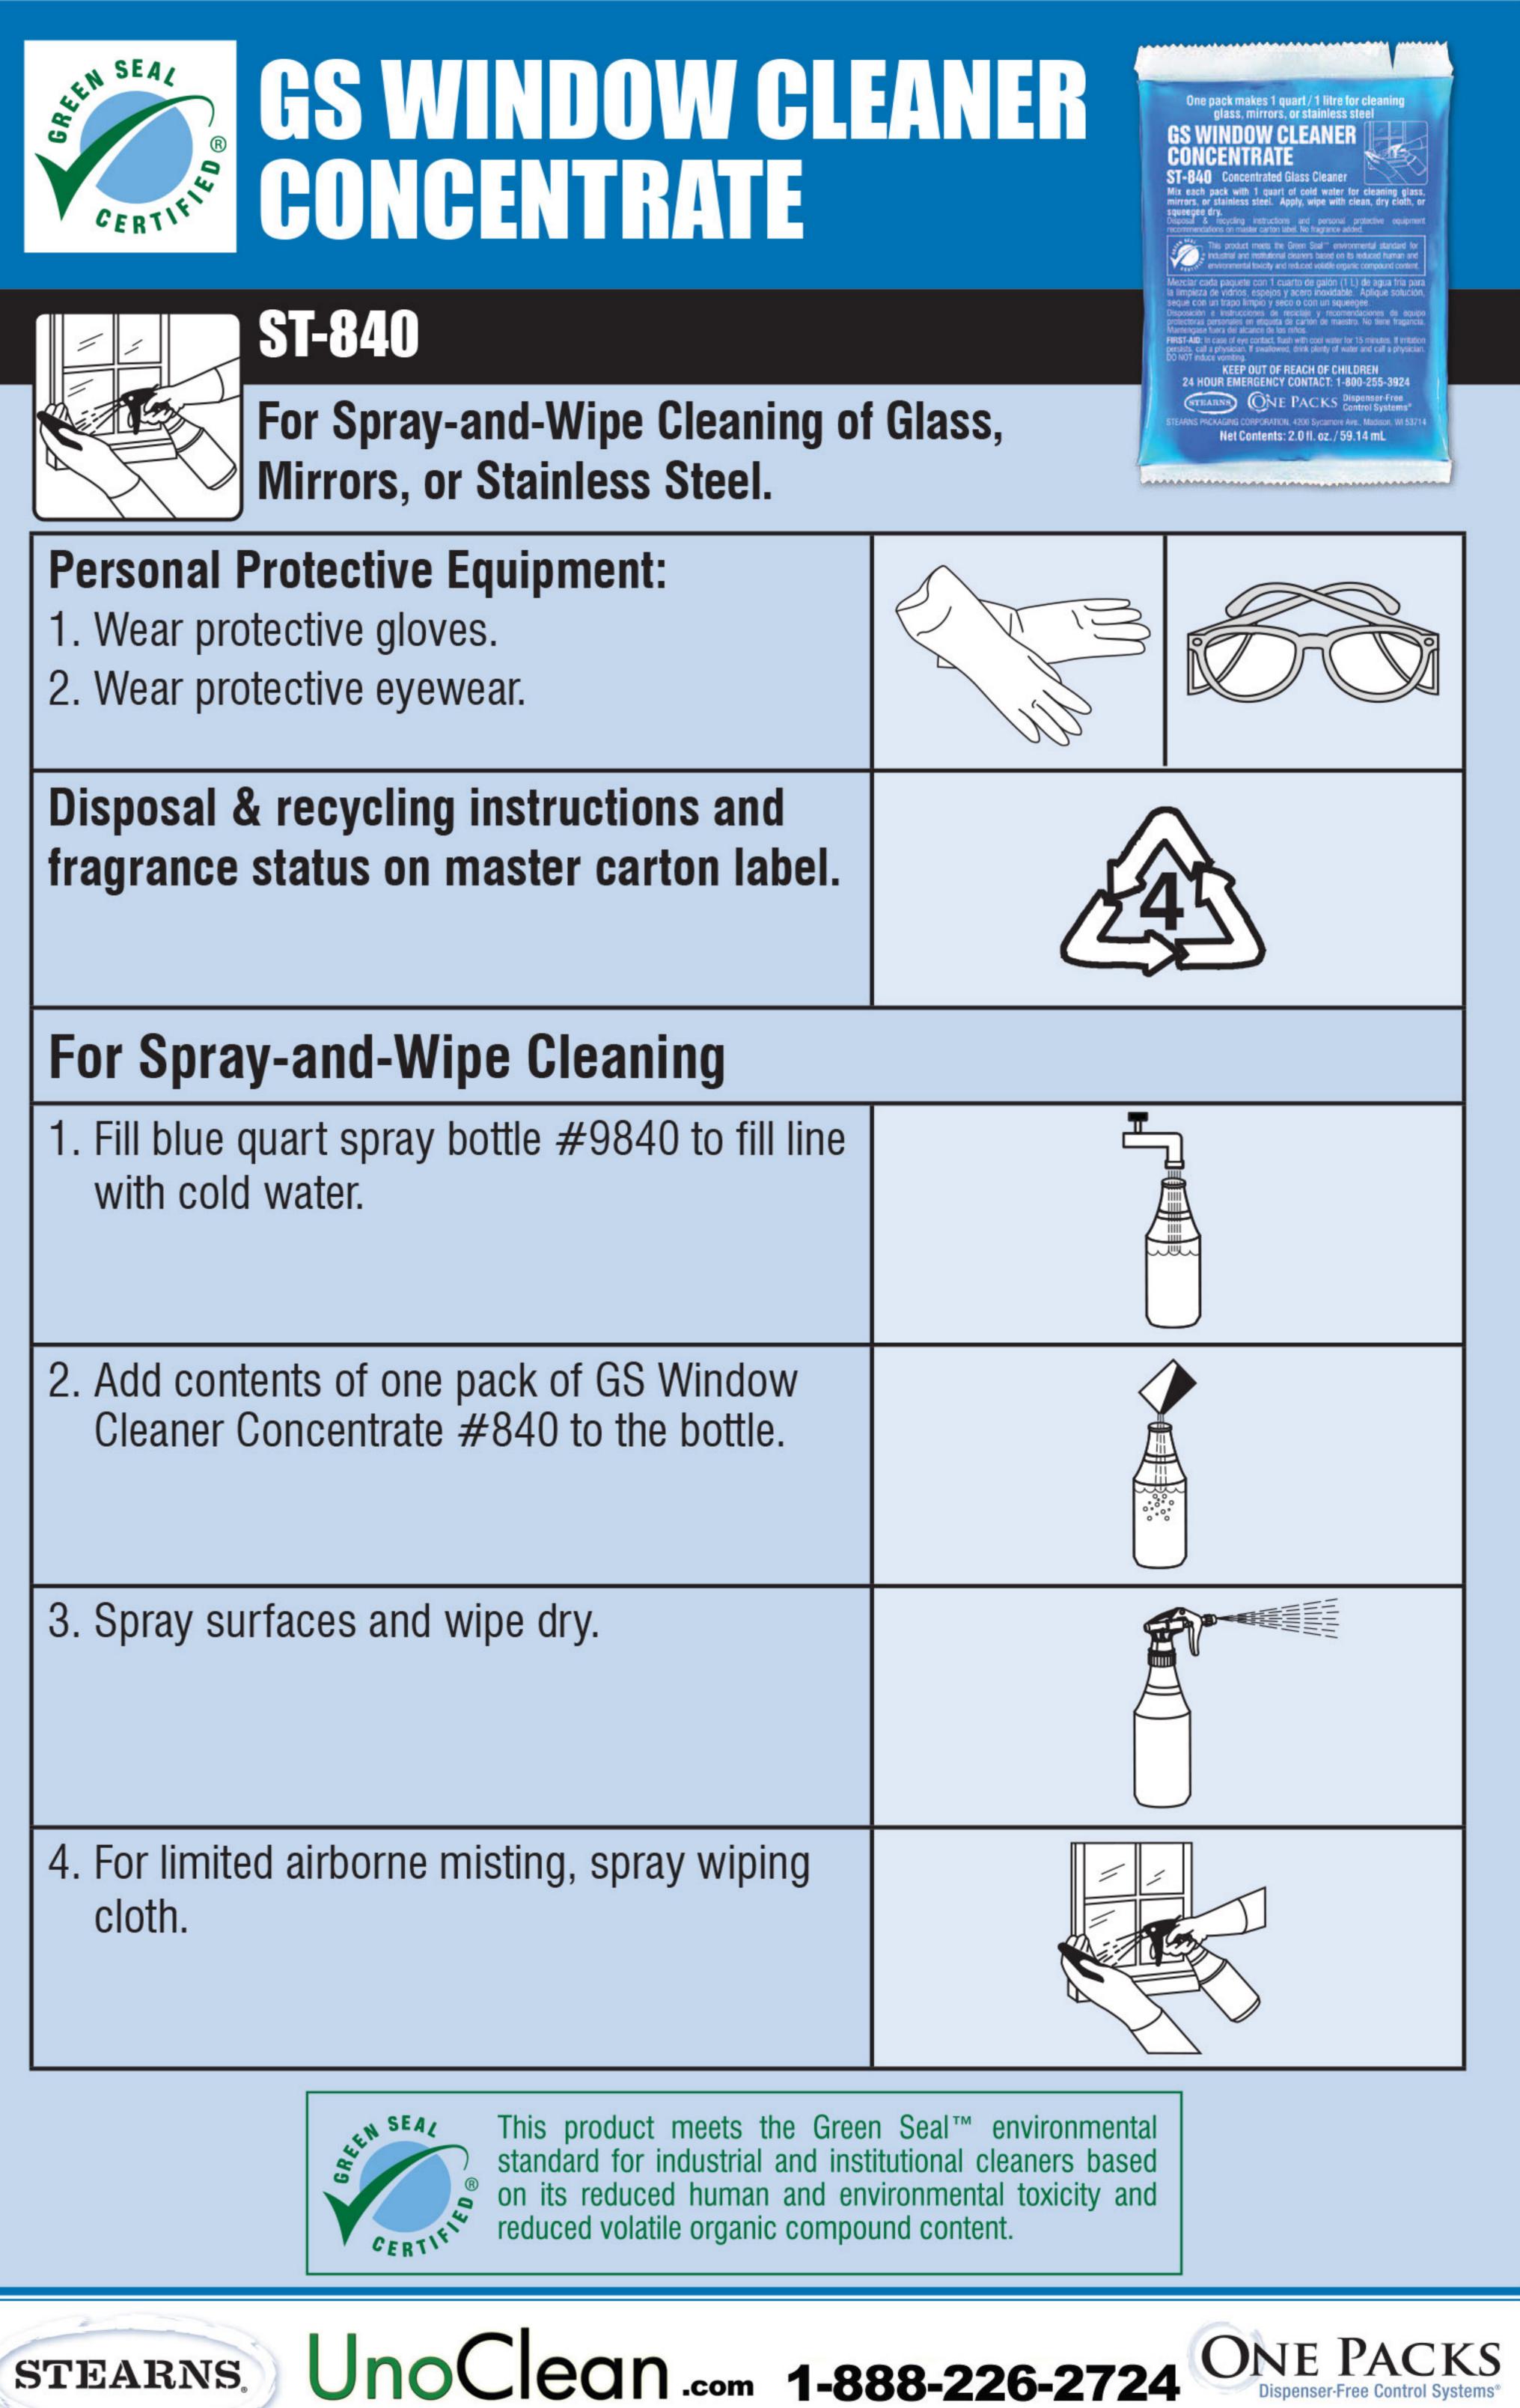

# HS M M I M H E A H E A CONCENTRATE

### **ST-840**

For Spray-and-Wipe Cleaning of Glass, **Mirrors, or Stainless Steel.** 

#### **Personal Protective Equipment:**

- 1. Wear protective gloves.
- 2. Wear protective eyewear.

**Disposal & recycling instructions and** fragrance status on master carton label.

## For Spray-and-Wipe Cleaning

- 1. Fill blue quart spray bottle #9840 to fill line with cold water.
- 2. Add contents of one pack of GS Window Cleaner Concentrate #840 to the bottle.
- 3. Spray surfaces and wipe dry.

4. For limited airborne misting, spray wiping cloth.

This product meets the Green Seal<sup>™</sup> environmental standard for industrial and institutional cleaners based on its reduced human and environmental toxicity and reduced volatile organic compound content.

Net Contents: 2.0 fl. oz. / 59.14 mL

STEARNS. UnoClean.com 1-888-226-2724 ONE PACKS Dispenser-Free Control Systems\*

| C                          |
|----------------------------|
|                            |
| <b>Per</b><br>1. V<br>2. V |
| Dis<br>fraç                |
| Foi                        |
| 1. F<br>W                  |
| 2. A<br>C                  |
| 3. S                       |
| 4. F<br>c                  |
|                            |