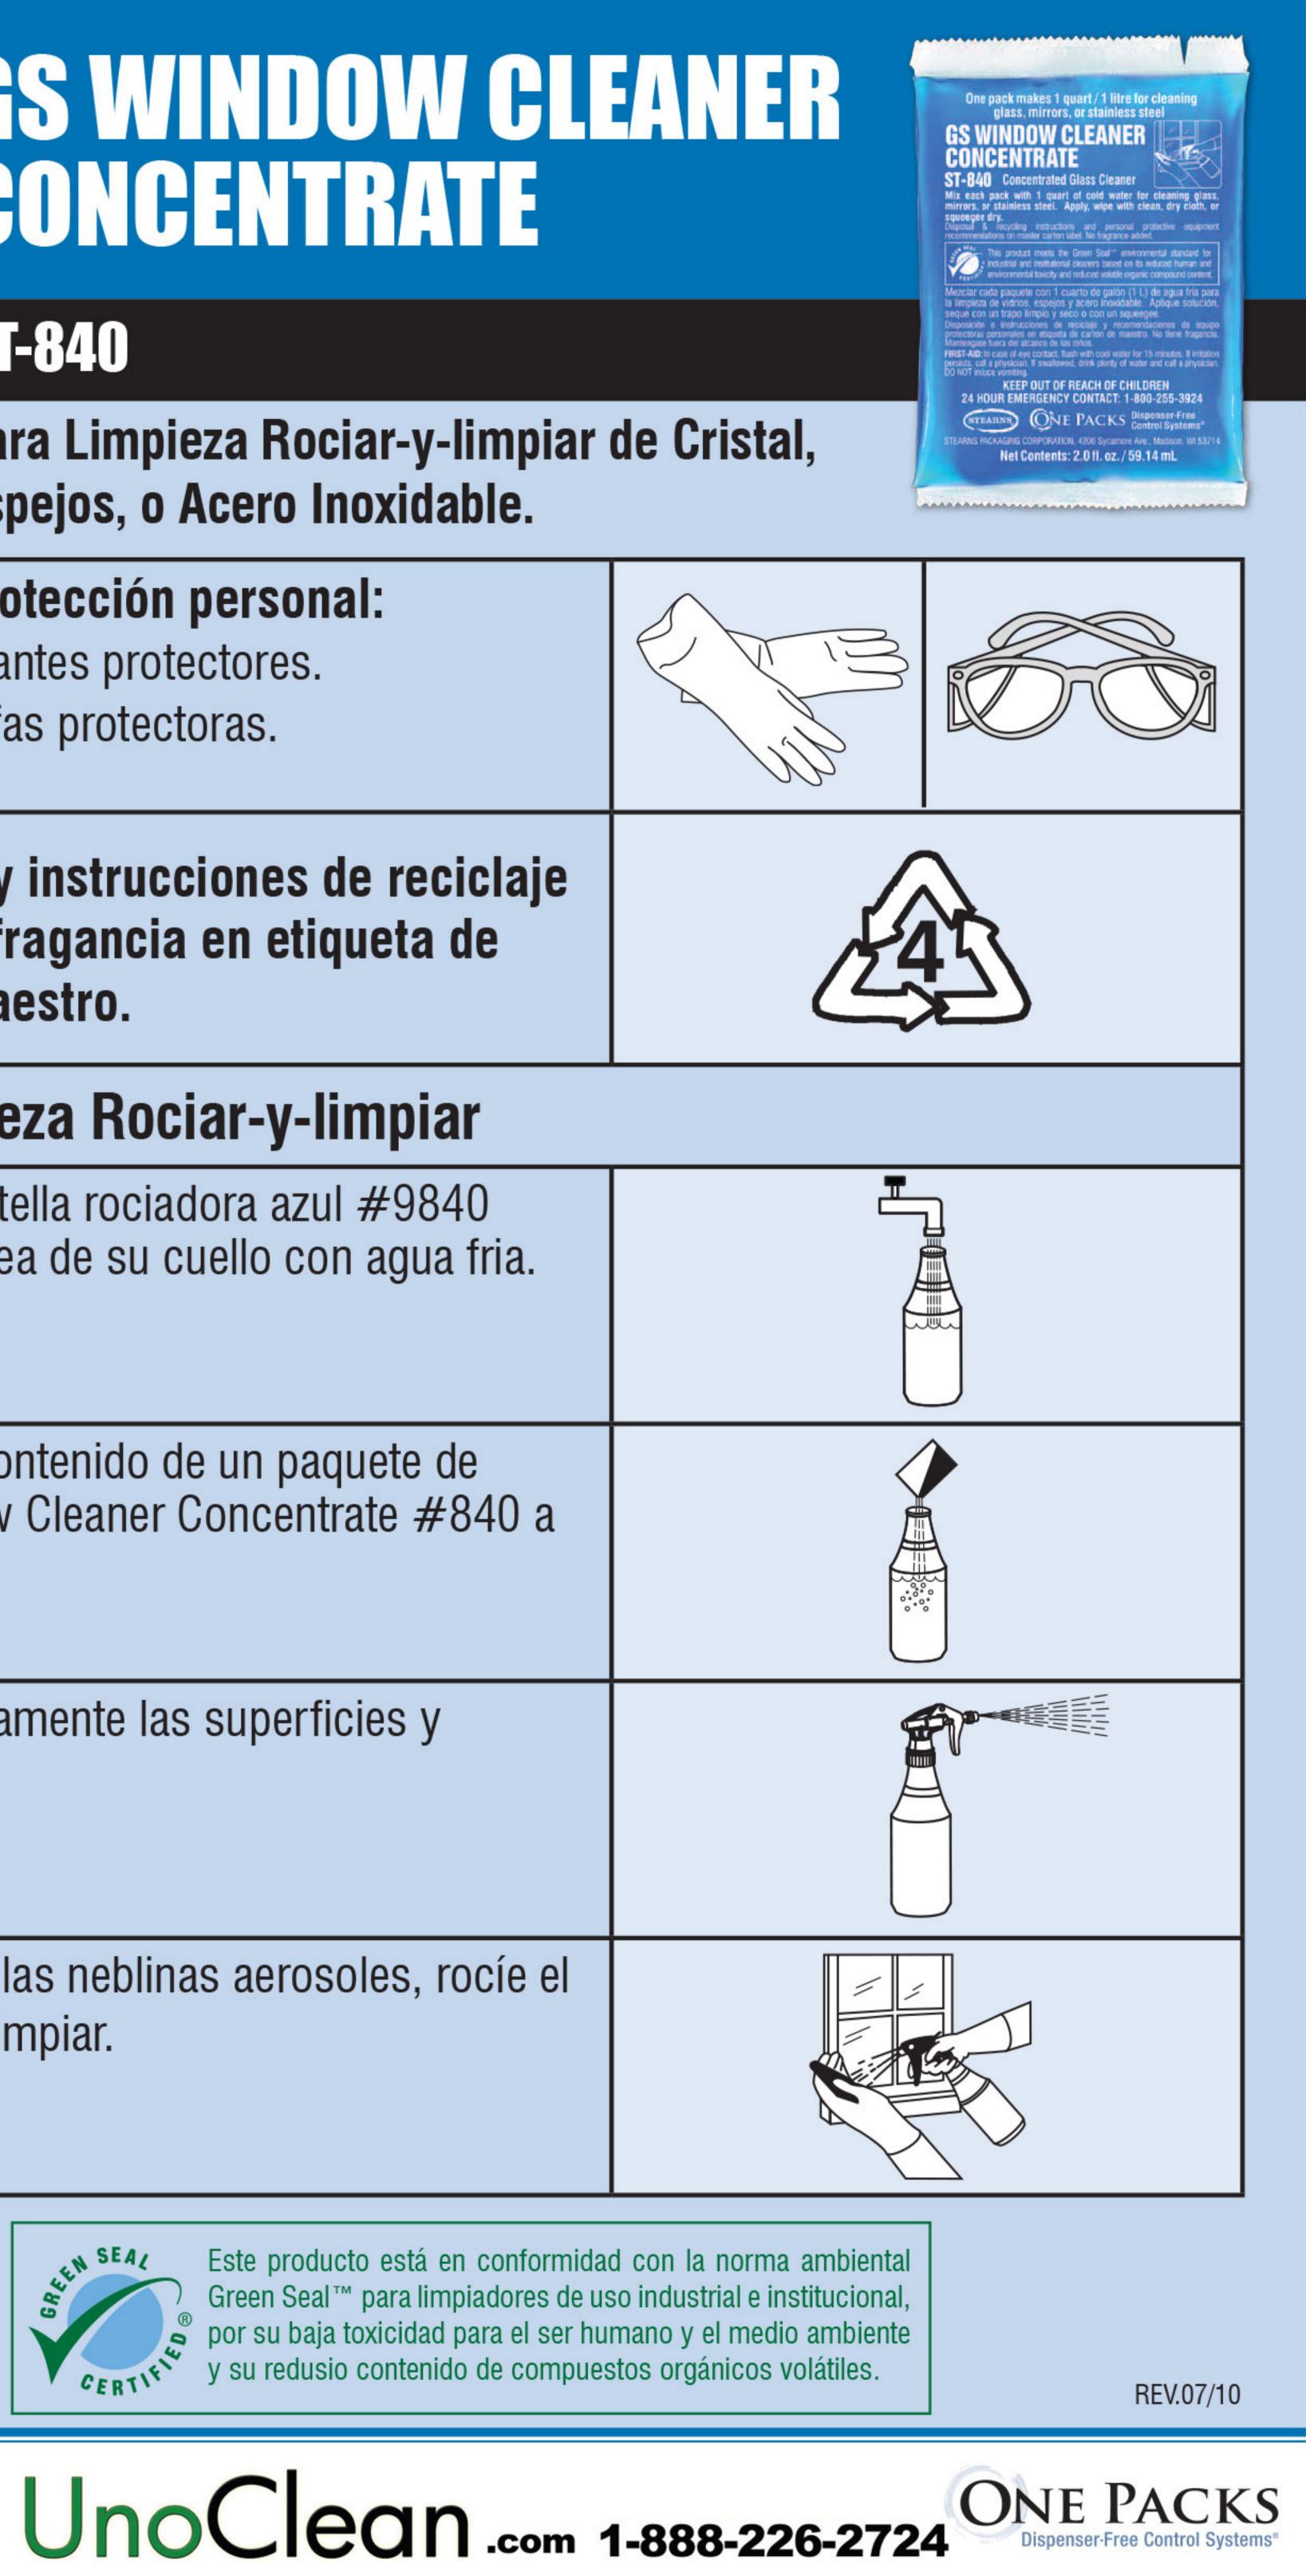

# HS M M I M H E A H E A CONCENTRATE

### **ST-840**

For Spray-and-Wipe Cleaning of Glass, **Mirrors, or Stainless Steel.** 

#### **Personal Protective Equipment:**

- 1. Wear protective gloves.
- 2. Wear protective eyewear.

**Disposal & recycling instructions and** fragrance status on master carton label.

## For Spray-and-Wipe Cleaning

- 1. Fill blue quart spray bottle #9840 to fill line with cold water.
- 2. Add contents of one pack of GS Window Cleaner Concentrate #840 to the bottle.
- 3. Spray surfaces and wipe dry.

4. For limited airborne misting, spray wiping cloth.

This product meets the Green Seal<sup>™</sup> environmental standard for industrial and institutional cleaners based on its reduced human and environmental toxicity and reduced volatile organic compound content.

Net Contents: 2.0 fl. oz. / 59.14 mL

STEARNS. UnoClean.com 1-888-226-2724 ONE PACKS Dispenser-Free Control Systems\*

| C                          |
|----------------------------|
|                            |
| <b>Per</b><br>1. V<br>2. V |
| Dis<br>fraç                |
| Foi                        |
| 1. F<br>W                  |
| 2. A<br>C                  |
| 3. S                       |
| 4. F<br>c                  |
|                            |