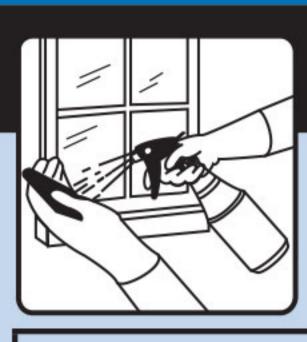

## For Spray-and-Wipe Cleaning

- 1. Fill blue quart spray bottle #9840 to fill line with cold water.
- 2. Add contents of one pack of GS Window Cleaner Concentrate #840 to the bottle.
- 3. Spray surfaces and wipe dry.

4. For limited airborne misting, spray wiping cloth.

This product meets the Green Seal<sup>™</sup> environmental standard for industrial and institutional cleaners based on its reduced human and environmental toxicity and reduced volatile organic compound content.