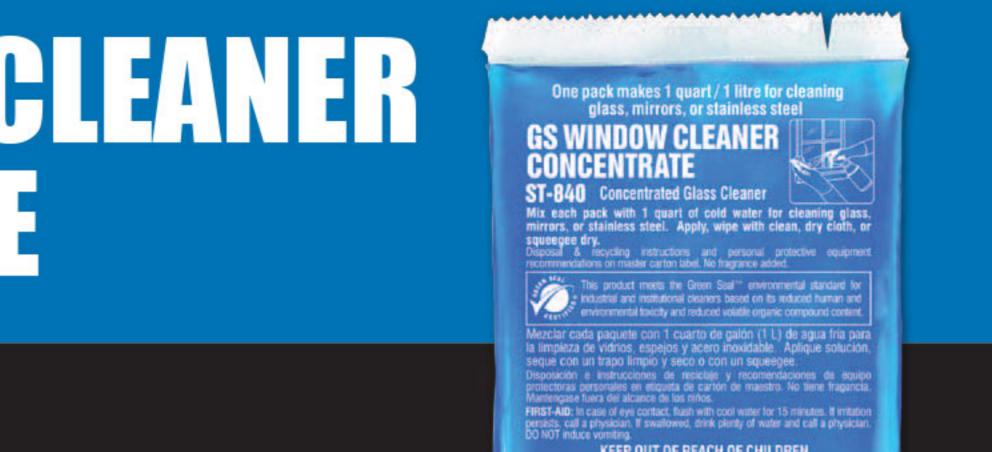

# HS M M I M H E A H E A CONCENTRATE

### **ST-840**

For Spray-and-Wipe Cleaning of Glass, **Mirrors, or Stainless Steel.** 

#### **Personal Protective Equipment:**

- 1. Wear protective gloves.
- 2. Wear protective eyewear.

**Disposal & recycling instructions and** fragrance status on master carton label.

## For Spray-and-Wipe Cleaning

- 1. Fill blue quart spray bottle #9840 to fill line with cold water.
- 2. Add contents of one pack of GS Window Cleaner Concentrate #840 to the bottle.
- 3. Spray surfaces and wipe dry.

Mix each pack with 1 quart of cold water for cleaning gla mirrors or stainless steel. Apply, wipe with clean, dry cloth

IS WINDOW CLEANER

Net Contents: 2.0 fl. oz. / 59.14 mL

REV. 07/10