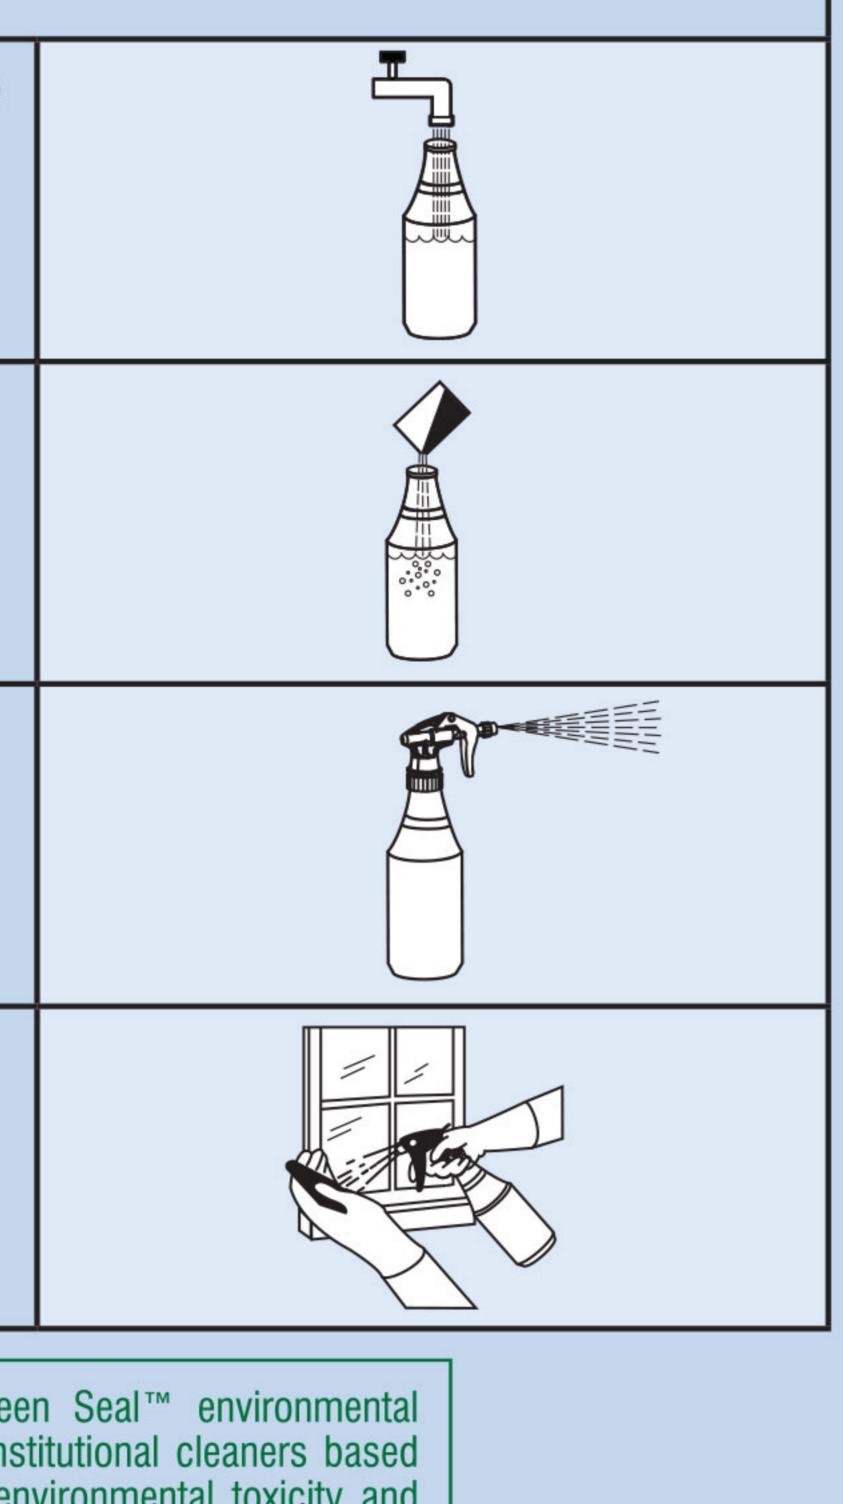

## For Spray-and-Wipe Cleaning

- 1. Fill blue quart spray bottle #9840 to fill line with cold water.
- 2. Add contents of one pack of GS Window Cleaner Concentrate #840 to the bottle.
- 3. Spray surfaces and wipe dry.

## **Spray-and-Wipe Cleaning**

| Fill blue quart spray bottle #9840 to fill line with cold water.              |  |
|-------------------------------------------------------------------------------|--|
| Add contents of one pack of GS Window Cleaner Concentrate #840 to the bottle. |  |
| Spray surfaces and wipe dry.                                                  |  |
| For limited airborne misting, spray wiping cloth.                             |  |