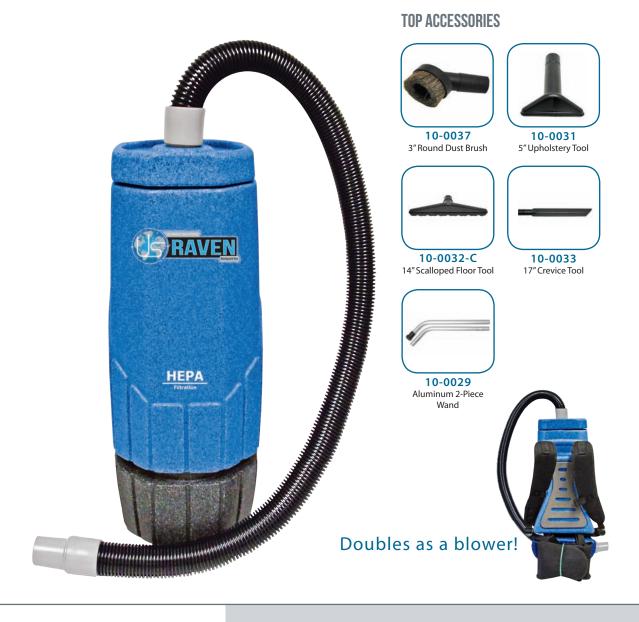

#### **SEE THE BENEFITS**

of the 6-Quart Raven Backpack Series

**Warranty:** Lifetime warranty on body, 5-years on motor and all electrical components, 90-days on tools and accessories.

- Fastest soil pick-up with high CFM airflow, making the Raven significantly more proficient than traditional uprights.
- Collects the most soils, leaving exhaust air cleaner with a disposable, heavy-duty paper micro-bag mounted inside a washable cloth shakeout bag.
- Lightweight ergonomic design, with a cushioned back-pad that fits the curve of any operator's back. The comfortable shoulder and waist belt design reduces fatigue, making work easier.
- Twist top lid with static-dissipating vacuum hose and swivel cuff for right- and left-handed vacuuming. The interchangeable lid converts the Raven into a powerful blower.
- Easy-to-reach On/Off power switch, quiet motor and 50-foot long safety power cord.
- 5-piece tool kit included on select models.

#### **APPLICATIONS**

 Designed for vacuuming carpet, hard floors and upholstery. Worn on the back to allow for easy and quick vacuuming while walking. Ideal for hallways, airplanes and commercial spaces.

- A) Angled, Static Dissipating Vacuum Hose: keeps the hose out of the way.
- B) Vacuum Bag Deflector: keeps particles from tearing the vacuum bag.
- C) Bag Support Plate: keeps sagging, heavy bags from impending air flow.