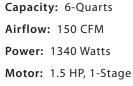

#### SUPER RAVEN

Capacity: 6-Quarts
Airflow: 150 CFM
Power: 1340 Watts
Motor: 1.5 HP, 1-Stage
dB: 67
Amps: 11.5

Volts: 115 V Static/Lift: 95 Weight: 9 lbs.

Height: 23"