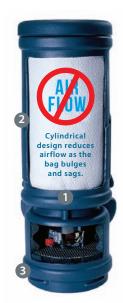

### CYLINDRICAL

#### 2) Excellent Design:

by tapering the vacuum body 3/4" per side, it prevents a bulging bag from contacting the body, allowing airflow around the bag.

3) Most Quiet in its Category: by adding 70 square inches of sound dampening waffle foam material, the Raven is the most quiet backpack vacuum available!

- A) Angled, Static Dissipating Vacuum Hose: keeps the hose out of the way.
- B) Vacuum Bag Deflector: keeps particles from tearing the vacuum bag.
- C) Bag Support Plate: keeps sagging, heavy bags from impending air flow.