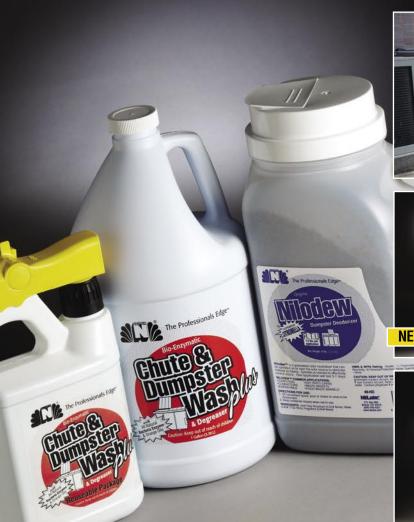

## Eliminate Garbage Odors and Organic Residue Build-Up with an extra boost

Nilodor's one-two punch allows you to control and eliminate odor causing residue often associated with your dumpsters and trash chutes. Chute & Dumpster Wash PLUS is specially formulated with grease loving bacteria, citrus oils and our a proprietary odor concentrate to clean dumpsters and neutralize severe malodors.

**NEW & Improved Formula** 

**Nilodew** is a clay and Zeolite based granular deodorizer that contains a natural odor absorbent, our proprietary odor neutralizer to fight odors and Citronella to deter flies and other pests. Used to control odors in dumpsters, compactors, ash trays, waste baskets, etc., for up to seven days.

**Chute & Dumpster Wash PLUS**: Spray or pressure wash on walls, inside container and over problem areas. Allow 5-10 minutes dwell time. Agitate with brush if needed.

32 oz. Dilution Bottle 6/cs. **32DMPRTUFD** Gallons 4/cs. **128-DMPFD** 

5 Gallon 130-DMPFD

**Dumpster Kit**- One Dilution Sprayer, One Gallon of Chute & Dumpster Wash PLUS and One 8 lb. of Nilodew.

**DMPFDKIT** 

**Nilodew**: Sprinkle the granulated odor neutralizer on or near the odor source to eliminate your malodor problems long term. One to two pounds applied to an average sized dumpster will effectively neutralize garbage odors for up to 7 days. Nilodew contains Citronella, a natural ingredient which has been proven to deter insects such as flies, bees, mosquitoes, etc.