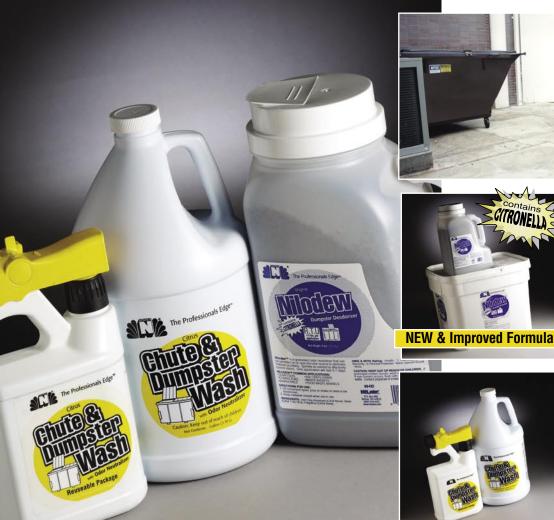

## Clean Your Trash Bins and Eliminate Garbage Odors

Nilodor's one-two punch allows you to clean grease and odor causing residue and deodorize your dumpsters and trash chutes. Chute & Dumpster Wash is specially formulated with cleaners and our Super N Concentrate to clean, cut grease and neutralize severe malodors. Simply spray Chute & Dumpster Wash on problem areas.

**Nilodew** is a clay and Zeolite based granular deodorizer that contains a natural odor absorbent, our proprietary odor neutralizer to fight odors and Citronella to deter flies and other pests. Used to control odors in dumpsters, compactors, ash trays, waste baskets, etc., for up to seven days.

Chute & Dumpster Wash is specially formulated with cleaners and our proprietary odor neutralizer to clean, cut grease and counteract severe malodors.

**Chute & Dumpster Wash**: Spray or pressure wash on walls, inside container and over problem areas. Allow 5-10 minutes dwell time. Agitate with brush if needed.

32 oz. Dilution Bottle 6/cs. **32DMPRTU** Gallons 4/cs. **128-DMP 5** Gallon **130-DMP** 

**Dumpster Kit-** One Dilution Sprayer, One Gallon of Chute & Dumpster Wash and One 8 lb. of Nilodew.

## **DMPKIT**

**Nilodew**: Sprinkle the granulated odor neutralizer on or near the odor source to eliminate your malodor problems long term. One to two pounds applied to an average sized dumpster will effectively neutralize garbage odors for up to 7 days. Nilodew contains Citronella, a natural ingredient which has been proven to deter insects such as flies, bees, mosquitoes, etc.