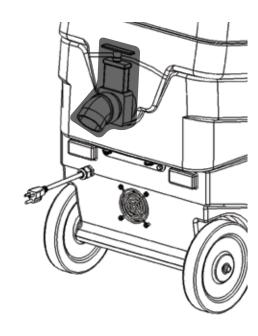

## ATTACH HOSES

Firmly attach hose and quick disconnect. Make sure quick disconnects snap together firmly. Once attached to unit connect Q.D. to upholstery tool. Always inspect hoses for cracks or fraying.

#### **PUMP**

After the machine has been plugged into a 20 amp grounded outlet, turn on pump. Key tool until upholstery tool releases a steady flow.

## HEATER

Release tool trigger. Turn on heater. Wait 8-10 minutes for unit to pre-heat. Once heated, re-key upholstery tool until hot water begins flowing. Once hot water is flowing, release trigger and pre-heat an additional 4-5 minutes.

# 45 DEGREE SPOUT DRAIN

When the float shuts off vacuum, empty tank. Pull lever located at the back of the machine to release water.