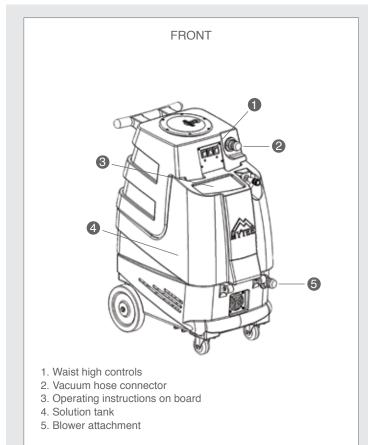

## ATTACH HOSES

Firmly attach hose and quick disconnect. Make sure quick disconnects snap together firmly. Once attached to unit connect Q.D. to upholstery tool. Always inspect hoses for cracks or fraying.

#### **PUMP**

After the machine has been plugged into a 20 amp grounded outlet, turn on pump. Key tool until upholstery tool releases a steady flow.

# **BLOWER ATTACHMENT**

Connect blower attachment for drying (optional).