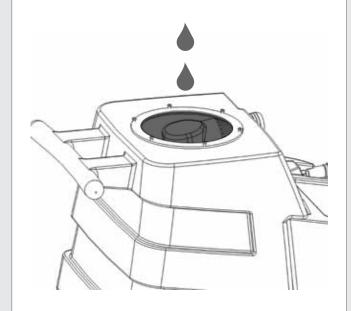

# Filling the Solution Tank

- Fill the solution tank with the approved cleaning solution.
- 2. Do not fill up the solution tank completely: 1" should be left free at the top.
- 3. Typically, the solution should be a mixture of water and a cleaning chemical appropriate for the type of job.
- 4. Always follow the dilution instructions on the chemical container label.
- 5. The temperature of the cleaning solution must not exceed 70°C/160°F.

#### Setup

1. Open lid of solution tank. Fill solution with water or approved cleaning agent. For best results, fill with warm water (1400).

WARNING

Flammable materials can cause an explosion or fire. Do not use flammable solutions or materials in tank(s).