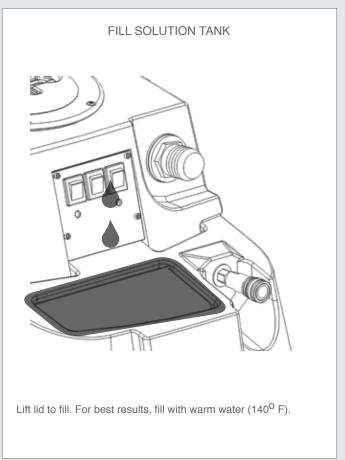

# Filling the Solution Tank

- Fill the solution tank with the approved cleaning solution.
- 2. Do not fill up the solution tank completely: 1" should be left free at the top.
- 3. Typically, the solution should be a mixture of water and a cleaning chemical appropriate for the type of job.
- 4. Always follow the dilution instructions on the chemical container label.
- 5. The temperature of the cleaning solution must not exceed 70°C/160°F.

#### Setup

1. Open lid of solution tank. Fill solution with water or approved cleaning agent. For best results, fill with warm water (1400).

WARNING

Flammable materials can cause an explosion or fire. Do not use flammable solutions or materials in tank(s).