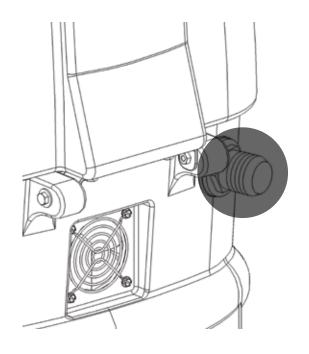

## ATTACH HOSES

Firmly attach hose and quick disconnect. Make sure quick disconnects snap together firmly. Once attached to unit connect Q.D. to upholstery tool. Always inspect hoses for cracks or fraying.