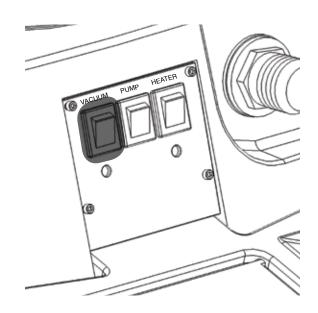

#### **PUMP**

After the machine has been plugged into a 20 amp grounded outlet, turn on pump. Key tool until upholstery tool releases a steady flow.

## HEATER

Release tool trigger. Turn on heater. Wait 8-10 minutes for unit to pre-heat. Once heated, re-key upholstery tool until hot water begins flowing. Once hot water is flowing, release trigger and pre-heat an additional 4-5 minutes.

# VACUUM MOTOR

Turn on vacuum motor and begin cleaning. For best results make two dry passes to every wet pass.