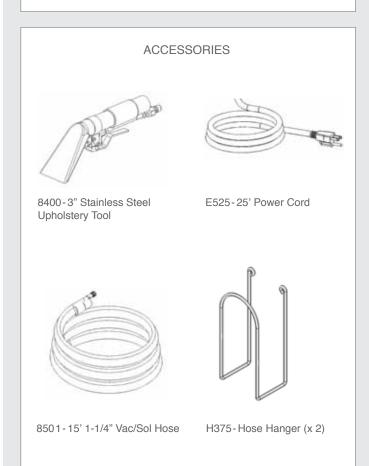

# Q: What comes standard with the HP100?

A: The HP100 comes with two hose hangers (H375), a 25' 12/3 Cord, 15' 1-1/4" Vacuum/Solution Hose (8501), and a 3" Stainless Steel Upholstery Tool (8400).