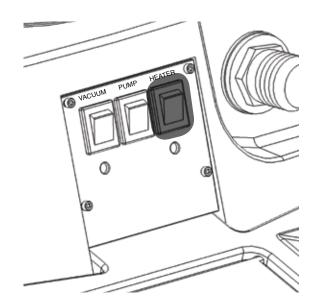

## HEATER

Release tool trigger. Turn on heater. Wait 8-10 minutes for unit to pre-heat. Once heated, re-key upholstery tool until hot water begins flowing. Once hot water is flowing, release trigger and pre-heat an additional 4-5 minutes.

### Operation

- 1. Turn pump switch on.
- 2. Pull up on tool lever to release air in the line. Hold lever until a steady flow of water comes out of the wand.
- 3. Once pump is primed and there is pressure in the solution line, turn on heater switch (if model is equipped with heater) and wait a few minutes for water to heat up.
- 4. Once water is heated, turn on vacuum and begin cleaning.
- Note: When cleaning upholstery, always check manufacturer's cleaning instructions.