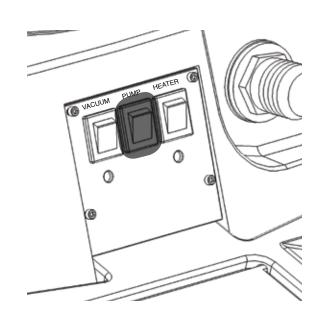

#### **PUMP**

After the machine has been plugged into a 20 amp grounded outlet, turn on pump. Key tool until upholstery tool releases a steady flow.

### Operation

- 1. Turn pump switch on.
- 2. Pull up on tool lever to release air in the line. Hold lever until a steady flow of water comes out of the wand.
- 3. Once pump is primed and there is pressure in the solution line, turn on heater switch (if model is equipped with heater) and wait a few minutes for water to heat up.
- 4. Once water is heated, turn on vacuum and begin cleaning.
- Note: When cleaning upholstery, always check manufacturer's cleaning instructions.