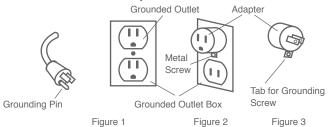

This appliance is for use on a nominal 120-volt circuit, and has a grounding plug that looks like the plug illustrated in Figure 1 below. A temporary adapter illustrated in Figures 2 and 3 may be used~to connect this plug to a 2-pole receptacle as shown in Figure 2 if a properly grounded outlet is not available. The temporary adapter should be used only until a properly grounded outlet (Figure 1) can be installed by a qualified electrician. The green colored rigid ear, tab or the like extending from the adapter must be connected to a permanent ground such as a properly grounded outlet box cover. Whenever the adapter is used, it must be held in place by a metal screw. Grounding adapters are not approved for use in Canada.