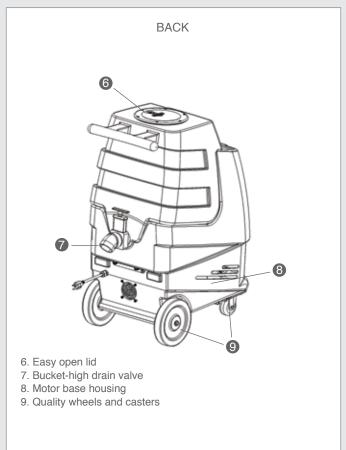

# 45 DEGREE SPOUT DRAIN

When the float shuts off vacuum, empty tank. Pull lever located at the back of the machine to release water.