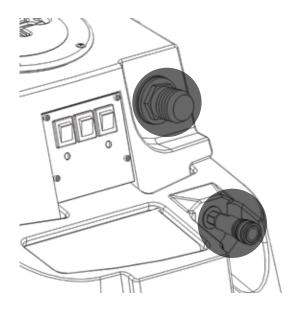

## ATTACH HOSES

Firmly attach hose and quick disconnect. Make sure quick disconnects snap together firmly. Once attached to unit connect Q.D. to upholstery tool. Always inspect hoses for cracks or fraying.

FOR SAFETY: When using machine, follow mixing and handling instructions on chemical containers.

ATTENTION: If using powdered cleaning chemicals, mix prior to adding.

- 2. Attach solution hose (located front of machine). NOTE: Make sure the quick disconnect snap together firmly. As you do this, always inspect hoses for cracks or fraying. Do not use if hoses are damaged.
- 3. Attach other end of solution hose to wand.
- 4. Attach vacuum hose to recovery tank.
- 5. Plug machine's cord into a grounded wall outlet. FOR SAFETY: Do not operate machine unless cord is properly grounded. FOR SAFETY: Do not operate machine with the use of an extension cord.
- 6. Turn on pump. Key tool until you have a steady flow.
- 7. Release tool trigger. Turn on heater.
- 8. Wait 8-10 minutes for unit to pre-heat.
- 9. Re-key upholstery tool until hot water begins flowing.
- 10. Once hot water is flowing, release trigger and pre-heat an additional 4–5 minutes.
- 11. Turn on vacuum motor.
- 12. Begin cleaning. Make two dry passes to every wet pass.
- 13. For floor cleaning, unplug tool and attach floor wand.
- 14. For dry vacuuming, attach auto vac (AVI).
- 15. Work away from cords to avoid damage.
- 16. Use a defoamer in your recovery tank.
- 17. To clean heavily soiled areas, repeat cleaning from different directions.
- 18. When float shuts off vacuum, empty tanks.
- 19. When work is complete, unplug cords and hoses.
- 20. Wrap and clean hoses. Clean all tanks.