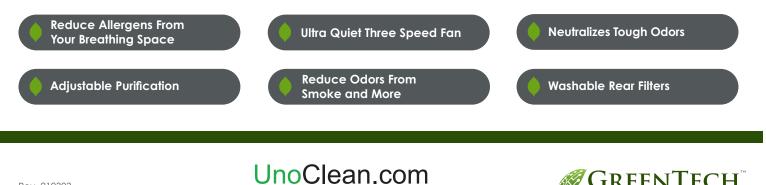

### SMALL HOME AIR PURIFICATION

pureAir 1500 transforms your space into a continuously fresh and clean environment, removing airborne pollutants.

Using advanced technologies including our proprietary form of photocatalytic oxidation, active radiant catalysis (ARC<sup>®</sup>), activated oxygen (ozone), and bipolar ionization, pureAir 1500 significantly reduces odors caused by bacteria, mold and mildew, as well as other odors including those from pets, cooking, and smoking.

Unlike passive filters that affect only air that passes through them, pureAir 1500 projects purifying solutions to the sources of pollution inside your home, continuously removing odors and airborne particles. Set your desired level of cleaning for while you are home or run a deep clean while you are away and come home to pure freshness!

### Benefits of pureAir 1500

(224) 654-6500