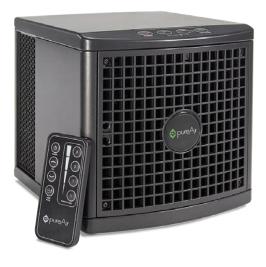

A small, sleek design makes it an elegant addition to any space, and a convenient remote control allows for simple purification level adjustment. Ideal for homes or offices up to 1,500 ft<sup>2\*</sup>.

#### Unit

- Dimensions: 6.75" H (171mm) x 6.50" W (165mm) x 7.00" D (178mm)
- Weight: 3 lb (1.36kg)
- Effective Area: Up to 1,500 ft<sup>2</sup>
- Remote Control: Controls Power, Purification Level, Fan Speed, Away Mode, Silent Mode
- Warranty: 1 Year Manufacturer's Warranty