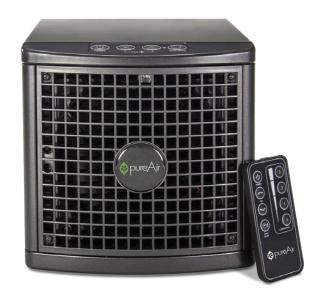

A small, sleek design makes it an elegant addition to any space, and a convenient remote control allows for simple purification level adjustment. Ideal for homes or offices up to 1,500 ft<sup>2\*</sup>.

#### Unit

- Dimensions: 6.75" H (171mm) x 6.50" W (165mm) x 7.00" D (178mm)
- Weight: 3 lb (1.36kg)
- Effective Area: Up to 1,500 ft<sup>2</sup>
- Remote Control: Controls Power, Purification Level, Fan Speed, Away Mode, Silent Mode
- Warranty: 1 Year Manufacturer's Warranty