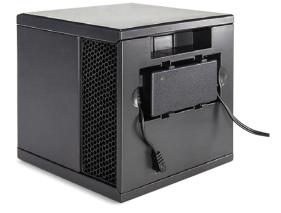

A small, sleek design makes it an elegant addition to any space, and a convenient remote control allows for simple purification level adjustment. Ideal for homes or offices up to 1,500 ft<sup>2\*</sup>.

#### Unit

- Dimensions: 6.75" H (171mm) x 6.50" W (165mm) x 7.00" D (178mm)
- Weight: 3 lb (1.36kg)
- Effective Area: Up to 1,500 ft<sup>2</sup>
- Remote Control: Controls Power, Purification Level, Fan Speed, Away Mode, Silent Mode
- Warranty: 1 Year Manufacturer's Warranty