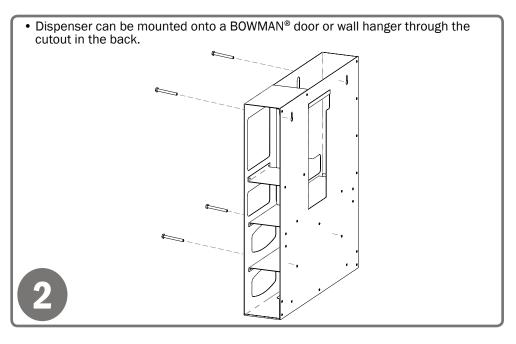

xternal dimensions):

- 22.75"W x 25.63"H x 4.58"D (57.8 cm x 65.1 cm x 11.6 cm)
- 7.35 lbs (3.31 kg) approximated

### **Mounting Specifications:**





### PS012-0512

Protection System - Quad Glove

Installation Instructions/Characteristics & Care

### Installation

Always mount dispensers securely prior to loading with product.



Care and Construction Powder-Coated Aluminum

### **Material Characteristics**

## Designed for Long-Term, Heavy-Duty Applications

Our powder-coated aluminum dispensers resist corrosion, chips and flaking. This material will provide longlasting products that hold up well in tough environments.

Powder-coated aluminum is ideal for dispensers used in a healthcare or an industrial setting. It is impact resistant and is not effected by extremes in temperature.



# Care and Cleaning

The semi-gloss powder-coated finish resists mild chemicals and cleaning agents, such as Windex or glass cleaners.

It should be cleaned with a damp cloth or mild soap and water. Scotch-Brite, steel wool or any abrasive products should not be used.

### Parts included:

Dispenser

### **Tools Required:**

· No tools required to assemble dispenser