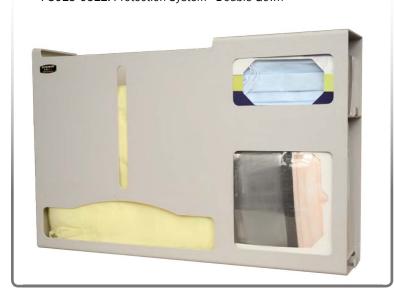

### Related Products (each sold separately):

- PS014-0212: Protection System Gloveless (shown below)
- PS015-0212: Protection System Gown
- PS015-0512: Protection System Double Gown