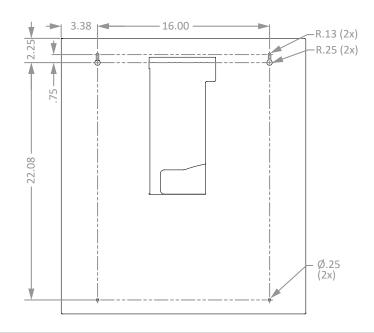

### **Mounting Specifications:**

### Product Specifications (overall external dimensions):

- 22.75"W x 25.63"H x 4.58"D (57.8 cm x 65.1 cm x 11.6 cm)
- 7.35 lbs (3.31 kg) approximated