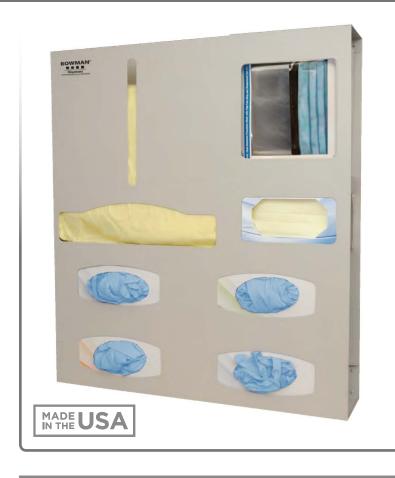

# PS012-0512 Protection System - Quad Glove

### **Product Description:**

- Protection System Quad Glove
- Holds disposable or reuseable gowns, aprons, or coveralls/ jumpsuits, four boxes of gloves, one box of earloop masks, and one box of face shields
- Keyholes for wall mounting, or door hanger cut out for use with wall or door hanger
- Quartz Beige Powder-Coated Aluminum

#### Dispenses:

- Top left: Gowns, aprons, or coveralls/jumpsuits no larger than 14.45"W x 14.73"H x 4.48"D (36.7 cm x 37.4 cm x 11.4 cm)
- Top right: Box(es) no larger than 8.20"W x 9.65"H x 4.48"D (20.8 cm x 24.5 cm x 11.4 cm)
- Middle right: Box(es) no larger than 8.20"W x 4.98"H x 4.48"D (20.8 cm x 12.6 cm x 11.4 cm)
- Bottom: Box(es) no larger than 10.00"W x 5.38"H x 4.00"D (25.4 cm x 13.7 cm x 10.2 cm)