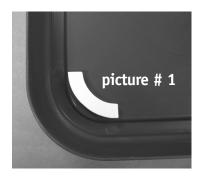

1) Hampers with bag locks: This will include models 697 and all of the 670 and 680 series hampers. The Lid Pads should be installed above the lower groove in the corners of the Lid. See picture # 1. Install both Lid Pads in the same place on opposite sides of the lid. See picture # 2. Peel back the protective backing and place the pads as instructed.