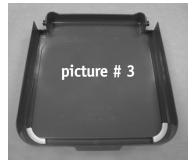

2) Hampers with bag holders: These will include models 692 and 694. The Lid Pads should be installed in the lower groove in the corners of the Lid. See picture # 4. Install both pads in the same place on opposite sides of the Lid. See picture # 3. Peel back the protective backing and place the pads as instructed.