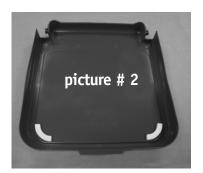

1) Hampers with bag locks: This will include models 697 and all of the 670 and 680 series hampers. The Lid Pads should be installed above the lower groove in the corners of the Lid. See picture # 1. Install both Lid Pads in the same place on opposite sides of the lid. See picture # 2. Peel back the protective backing and place the pads as instructed.