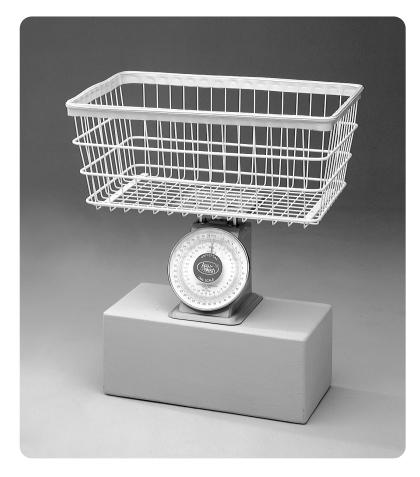

## ASSEMBLY INSTRUCTIONS

MODEL RB40C ANALOG LAUNDRY SCALE

Table Model Scale Capacity: 40 lbs x 2 oz. increm. or 18 kg x 50 gram increm.

Approx Dimensions: Base: 7"W x 11" Deep Height of Scale: 10<sup>3</sup>/8" Basket: 27" x 19" x 10<sup>1</sup>/4" Deep Platform: 7<sup>1</sup>/2"L x 7<sup>1</sup>/2"W

## **OPERATING INSTRUCTIONS:**

Place wire basket (centered) on top platform of scale with longest side facing dial face of scale.

Attach 4 sets of screws and wire clips to basket and platform with screw nuts provided. There are 4 holes provided on top platform of scale.