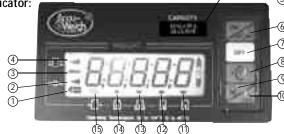

#### Indicator:

- 1. Low Battery Indicator
- 2. Center Zero Indicator
- 3. Negative Wt. Indicator
- 4. Display hold Indicator

OPERATING INSTRUCTIONS:

- 5. Capacity Plate 6. On/Zero Key
- 7.0ff Kev
- 11. lb Indicator
- 12. kg Indicator
- 9. lb/kg switch 10. Net/Gross Key 14 Net Wt Indicator
  - 13 Gross Wt Indicator 15. Stable Indicator

#### 8. Tare Key