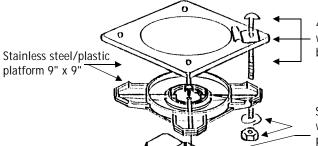

### ASSEMBLY DIAGRAM

MODEL RB10 DIGITAL LAUNDRY SCALE

WEIGHTS & MEASURES APPROVED

**Coated Wire Basket** 

4 Each: 10/32 x 1" screws with wire clips, lock washers and 10/32 hex nuts to anchor wire basket to scale platform at each corner

Steel square or round washer with anchor screw to anchor platform to scale

Scale Housing