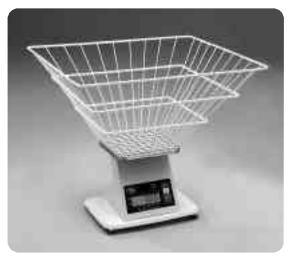

#### Approx Dimensions:

Base: 9"W x 9" Deep Height of Scale: 8.25"

1" tall letters

Basket: 26" x 26" x 12" Deep (9" x 9" base)

Bright digital read out with approx.

 Low battery indicator light Overload/underload display · ABS shatterproof plastic housing with splash-proof display panel

Attach shatterproof plastic top plate to top of scale with screw provided within the top plate.

Remove 2 screws and plate from top plate of scale. Install wire basket on top of plate and secure to top plate with 2 screws and metal bar provided.