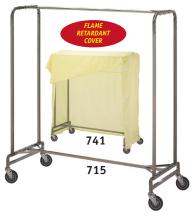

715 60" SINGLE GARMENT RACK This 60" single pole garment rack is constructed from strong 1" heavy-duty steel tubing and is plated in a bright and sturdy chrome finish. The unit comes with our 5" non-marking polypropylene casters for smooth rolling and convenient transporting. This unit has a weight capacity of up to 175 lbs. A complete flame retardant nylon cover and cover kit frame is available for this garment rack by ordering our item 741. You may also add a chrome plated white bottom shelf to this unit by adding item

#### 741 COVER AND FRAME FOR 715 SINGLE GARMENT RACK

A specially designed accessory to fit the 715 garment rack. This neat and clean protective cover system includes the heavyduty zinc plated steel support frame and flame retardant cover made from 200 denier urethane coated nylon specifically for the 715 garment rack. All seams are double sewn for maximum strength. This efficient system protects clean laundry and garments during transportation. This unit can also act as an effective storage or staging unit. The support frame fits on top of the rack. Velcro closures provide security and easy accessibility to contents. Individual replacement covers are available. 60"L x 27"W x 70"H.