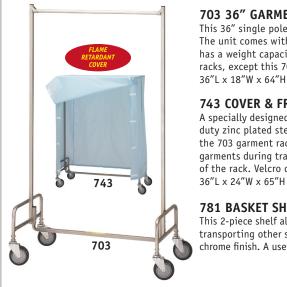

#### 703 36" GARMENT RACK

This 36" single pole garment rack is constructed form strong 7/8" tubing and is plated in a bright and sturdy chrome finish. The unit comes with our 5" polypropylene non-marking casters for smooth rolling and convenient transporting. This unit has a weight capacity of up to 65 lbs. A complete flame retardant nylon cover and cover kit frame is available for all garment racks, except this 703 unit. Ships knocked down for easy shipping. NYLON COVER COLORS 36"L x 18"W x 64"H

#### 743 COVER & FRAME FOR 703 GARMENT RACK

White Yellow Mauve Blue A specially designed accessory to fit the 703 garment rack. This neat and clean protective cover system includes the heavyduty zinc plated steel support frame and flame retardant cover made from 200 denier urethane coated nylon specifically for the 703 garment rack. All seams are double sewn for maximum strength. This efficient system protects clean laundry and garments during transportation. This unit can also act as an effective storage or staging unit. The support frame fits on top of the rack. Velcro closures provide security and easy accessibility to contents. Individual replacement covers are available.

#### **781 BASKET SHELF FOR 703 GARMENT RACK**

This 2-piece shelf allows you to add a bottom shelf to the 703 garment rack for boots or additional storage. Also handy for transporting other small items along with garments. This unit is constructed from heavy-duty wire with a bright and sturdy chrome finish. A useful accessory that attaches to the bottom of the 703 garment rack with ease. This shelf has a 50 lb. capacity.