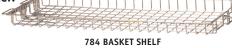

#### 784 BASKET SHELF FOR 721 GARMENT RACK

This 2-piece shelf allows you to add a bottom shelf to the 721 or 722 garment rack for boots or additional storage. Also handy for transporting other small items along with garments. This unit is constructed from heavy-duty wire with a bright and sturdy chrome finish. A useful accessory that attaches to the bottom of the garment rack with ease. This shelf has a 50 lb. capacity.

#### 784 BASKET SHELF FOR THE 722 GARMENT RAC

See basket shelf details under 721 garment rack.

784 BASKET SHELF

White

Yellow

Mauve

Blue