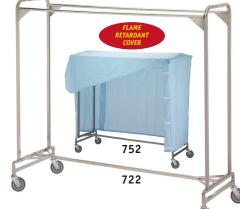

#### 722 72" DOUBLE GARMENT RACK

This 72" double pole garment rack is constructed form strong 1" heavy-duty steel tubing and is plated in a bright and sturdy chrome finish. The unit comes with our 5" non-marking polypropylene casters for smooth rolling and convenient transporting. This unit has a weight capacity of up to 200 lbs. A complete flame retardant nylon cover and cover kit frame is available for this garment rack by ordering our item 752. You may also add a chrome plated white bottom shelf to this unit by adding item 784. Ship knock down for easy shipping. 72"L x 27"W x 67"H

#### **752 COVER & FRAME FOR 722 GARMENT RACK**

A specially designed accessory to fit the 722 garment rack. This neat and clean protective cover system includes the heavy-duty zinc plated steel support frame and flame retardant cover made from 200 denier urethane coated nylon specifically for the 722 garment rack. All seams are double sewn for maximum strength. This efficient system protects clean laundry and garments during transportation. This unit can also act as an effective storage or staging unit. The support frame fits on top of the rack. Velcro closures provide security and easy accessibility to contents. Individual replacement covers are available. 72"L x 40"W x 70"H