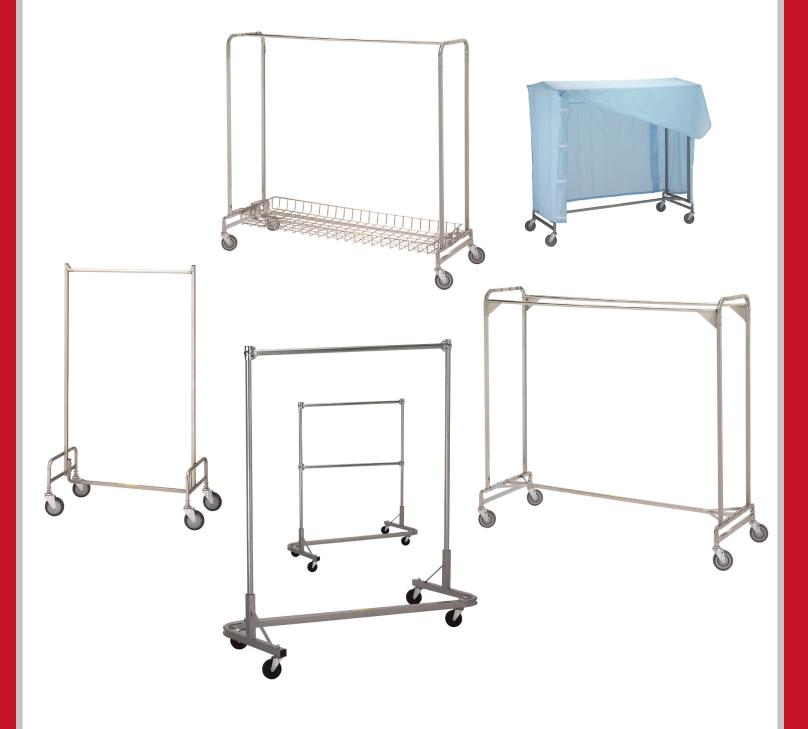

## **60" STACK-RACK GARMENT RACK**

#### 735 60" GARMENT RACK

We don't have to tell you that storage can be a major problem in today's facilities. The unique nesting feature of this rack makes this ideal for solving that problem. Heavy gauge steel construction with easy-rolling 4" swivel casters makes it a real workhorse. Base is powder coated in silver. Poles are zinc-galvanize plated. Optional second crossbar can be added for extra capacity. Assembles in minutes. 63"L x 22"W x 67"H. 150 lbs Capacity.

#### 737 60" GARMENT RACK

This is our 735 garment rack with a second crossbar for multipurpose hanging.

#### 731 FOLDING FRAME COVER FOR 60" STACK-RACK

An ingenious cover that folds when not in use. Makes stack-rack/folding cover combination a super space saver. Rugged 200 denier washable flame retardant nylon with Velcro<sup>®</sup> flap. Steel frame prevents cover from resting on hanger rail. Width with cover installed:  $24^{1/2''}$ . Height with cover and support frame in upright position: 79". Replacement cover available.  $60"L \times 27"W \times 70"H$ .