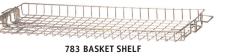

#### **783 BASKET SHELF FOR 715 GARMENT RACK**

783. Ships knocked down for easy shipping.

60"L x 27"W x 67<sup>1/2</sup>"H.

This 2-piece shelf allows you to add a bottom shelf to the 715 or 725 garment rack for boots or additional storage. Also handy for transporting other small items along with garments. This unit is constructed from heavy-duty wire with a bright and sturdy chrome finish. A useful accessory that attaches to the bottom of the garment rack with ease. This shelf has a 50 lb. capacity.