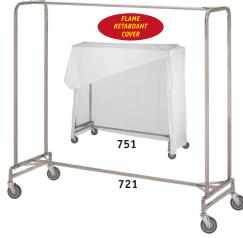

#### 721 72" SINGLE GARMENT RACK

This 72" single pole garment rack is constructed form strong 1" heavy-duty steel tubing and is plated in a bright and sturdy chrome finish. The unit comes with our 5" non-marking polypropylene casters for smooth rolling and convenient transporting. This unit has a weight capacity of up to 175 lbs. A complete flame retardant nylon cover and cover kit frame is available for this garment rack by ordering our item 751. You may also add a chrome plated white bottom shelf to this unit by adding item 784. Ships knock down for easy shipping. 72"L x 27"W x 67"H

#### 751 COVER & FRAME FOR 721 GARMENT RACK

A specially designed accessory to fit the 721 garment rack. This neat and clean protective cover system includes the heavy-duty zinc plated steel support frame and flame retardant cover made from 200 denier urethane coated nylon specifically for the 721 garment rack. All seams are double sewn for maximum strength. This efficient system protects clean laundry and garments during transportation. This unit can also act as an effective storage or staging unit. The support frame fits on top of the rack. Velcro closures provide security and easy accessibility to contents. Individual replacement covers are available.