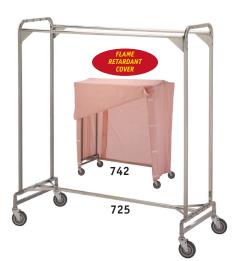

#### 725 60" DOUBLE GARMENT RACK

This 60" double pole garment rack is constructed from strong 1" heavy-duty steel tubing and is plated in a bright and sturdy chrome finish. The unit comes with our 5" non-marking polypropylene casters for smooth rolling and convenient transporting. This unit has a weight capacity of up to 200 lbs. A complete flame retardant nylon cover and cover kit frame is available for this garment rack by ordering our item #742. You may also add a chrome plated white bottom shelf to this unit by adding item 783. Ships knocked down for easy shipping.  $60^{\circ}L \times 27^{\circ}W \times 67^{1/2"}H$ 

#### 742 COVER & FRAME FOR 725 GARMENT RACK

A specially designed accessory to fit the 725 garment rack. This neat and clean protective cover system includes the heavy-duty zinc plated steel support frame and flame retardant cover made from 200 denier urethane coated nylon specifically for the 725 garment rack. All seams are double sewn for maximum strength. This efficient system protects clean laundry and garments during transportation. This unit can also act as an effective storage or staging unit. The support frame fits on top of the rack. Velcro closures provide security and easy accessibility to contents. Individual replacement covers are available. 60"L x 40"W x 70"H