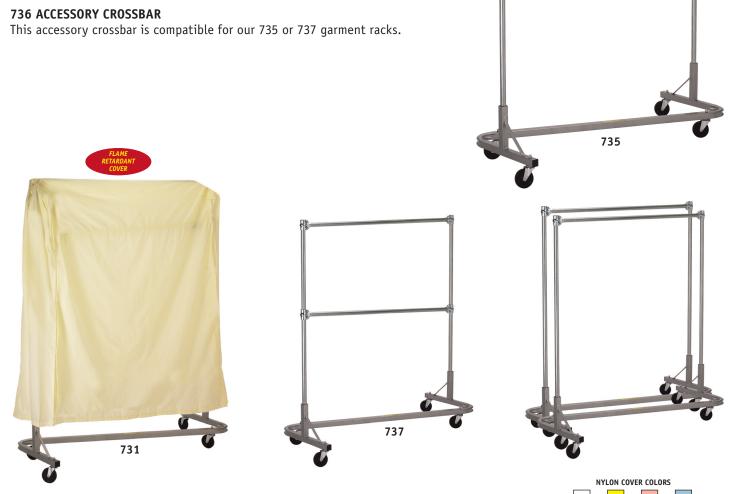

#### 735 60" GARMENT RACK

We don't have to tell you that storage can be a major problem in today's facilities. The unique nesting feature of this rack makes this ideal for solving that problem. Heavy gauge steel construction with easy-rolling 4" swivel casters makes it a real workhorse. Base is powder coated in silver. Poles are zinc-galvanize plated. Optional second crossbar can be added for extra capacity. Assembles in minutes. 63"L x 22"W x 67"H. 150 lbs Capacity.

#### 737 60" GARMENT RACK

This is our 735 garment rack with a second crossbar for multipurpose hanging.

#### 731 FOLDING FRAME COVER FOR 60" STACK-RACK

An ingenious cover that folds when not in use. Makes stack-rack/folding cover combination a super space saver. Rugged 200 denier washable flame retardant nylon with Velcro<sup>®</sup> flap. Steel frame prevents cover from resting on hanger rail. Width with cover installed:  $24^{1/2''}$ . Height with cover and support frame in upright position: 79". Replacement cover available.  $60"L \times 27"W \times 70"H$ .