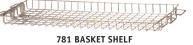

#### **781 BASKET SHELF FOR 703 GARMENT RACK**

This 2-piece shelf allows you to add a bottom shelf to the 703 garment rack for boots or additional storage. Also handy for transporting other small items along with garments. This unit is constructed from heavy-duty wire with a bright and sturdy chrome finish. A useful accessory that attaches to the bottom of the 703 garment rack with ease. This shelf has a 50 lb. capacity.

#### **782 BASKET SHELF FOR 704 GARMENT RACK**

This 2-piece shelf allows you to add a bottom shelf to the 704 garment rack for boots or additional storage. Also handy for transporting other small items along with garments. This unit is constructed from heavy-duty wire with a bright and sturdy chrome finish. A useful accessory that attaches to the bottom of the 704 garment rack with ease. This shelf has a 50 lb. capacity.

#### **783 BASKET SHELF FOR 715 GARMENT RACK**

783. Ships knocked down for easy shipping.

60"L x 27"W x 67<sup>1/2</sup>"H.

This 2-piece shelf allows you to add a bottom shelf to the 715 or 725 garment rack for boots or additional storage. Also handy for transporting other small items along with garments. This unit is constructed from heavy-duty wire with a bright and sturdy chrome finish. A useful accessory that attaches to the bottom of the garment rack with ease. This shelf has a 50 lb. capacity.

#### 784 BASKET SHELF FOR 721 GARMENT RACK

This 2-piece shelf allows you to add a bottom shelf to the 721 or 722 garment rack for boots or additional storage. Also handy for transporting other small items along with garments. This unit is constructed from heavy-duty wire with a bright and sturdy chrome finish. A useful accessory that attaches to the bottom of the garment rack with ease. This shelf has a 50 lb. capacity.