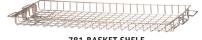

#### **781 BASKET SHELF FOR 703 GARMENT RACK**

This 2-piece shelf allows you to add a bottom shelf to the 703 garment rack for boots or additional storage. Also handy for transporting other small items along with garments. This unit is constructed from heavy-duty wire with a bright and sturdy chrome finish. A useful accessory that attaches to the bottom of the 703 garment rack with ease. This shelf has a 50 lb. capacity.