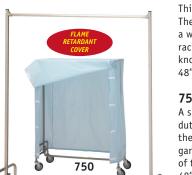

#### 704 48" SINGLE GARMENT RACK

This 48" single pole garment rack is constructed form strong 7/8" tubing and is plated in a bright and sturdy chrome finish. The unit comes with our 5" non-marking polypropylene casters for smooth rolling and convenient transporting. This unit has a weight capacity of up to 75 lbs. A complete flame retardant nylon cover and cover kit frame is available for this garment rack by ordering our item #750. You may also add a chrome plated wire bottom shelf to this unit by adding item 782. Ships knocked down for easy shipping. 48″L x 18″W x 64″H

#### **750 COVER & FRAME FOR 704 GARMENT RACK**

A specially designed accessory to fit the 704 garment rack. This neat and clean protective cover system includes the heavyduty zinc plated steel support frame and flame retardant cover made from 200 denier urethane coated nylon specifically for the 704 garment rack. All seams are double sewn for maximum strength. This efficient system protects clean laundry and garments during transportation. This unit can also act as an effective storage or staging unit. The support frame fits on top of the rack. Velcro closures provide security and easy accessibility to contents. Individual replacement covers are available. 48"L x 24"W x 65"H