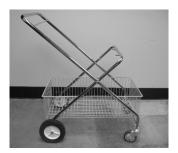

## **NO TOOLS REQUIRED**

1) Place frame on the floor with all 4 wheels down.

2) While lifting the long handle, slide the Bottom Basket ( 4 hooks on the bottom ) between the legs of the frame. Hook one end of the basket on the support bar. Lift the handle high enough to hook the other end of the basket on the opposite side of the frame. Lower the handle so that the frame spreads apart and locks the Bottom Basket into place.

3) Place the pins of the Top Basket into the holes of the tabs. Place the hooks over the support bar. Your Utility Cart is now ready to use.