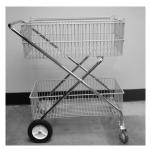

## **NO TOOLS REQUIRED**

1) Place frame on the floor with all 4 wheels down.

2) While lifting the long handle, slide the Bottom Basket ( 4 hooks on the bottom ) between the legs of the frame. Hook one end of the basket on the support bar. Lift the handle high enough to hook the other end of the basket on the opposite side of the frame. Lower the handle so that the frame spreads apart and locks the Bottom Basket into place.

3) Place the pins of the Top Basket into the holes of the tabs. Place the hooks over the support bar. Your Utility Cart is now ready to use.