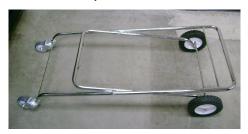

## R&B Wire Products, Inc.

**500 DELUXE UTILITY CART** 

## **NO TOOLS REQUIRED**

1) Place frame on the floor with all 4 wheels down.

2) While lifting the long handle, slide the Bottom Basket ( 4 hooks on the bottom ) between the legs of the frame. Hook one end of the basket on the support bar. Lift the handle high enough to hook the other end of the basket on the opposite side of the frame. Lower the handle so that the frame spreads apart and locks the Bottom Basket into place.