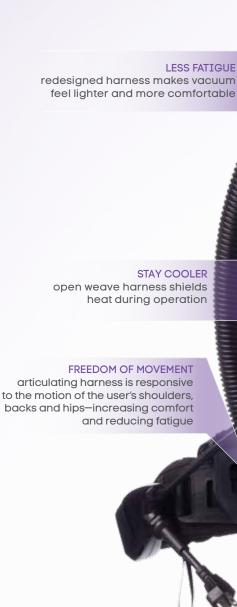

The new triangular shape combined with ProTeam's innovative articulating harness have resulted in a vacuum that feels more like a part of your body. The load of the backpack is distributed to the natural center of gravity, so you have better balance no matter how you move.

# AN TO COME

fit-reduces accidental contact
with walls and doorways

WEIGHT DISTRIBUTION innovative harness distributes weight evenly for lighter feel

EASIER FILTER BAG INSPECTION quick-release, die cast latches improve filter compartment seal

NOTICEABLY QUIETER only 65.8 dBA

IMPROVED BALANCE pivoting ball joint distributes the weight to the natural center of gravity