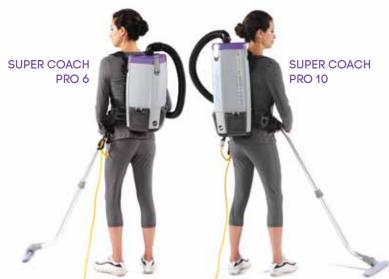

# JOIN THE MOVEMENT

|                                   |                              | 7                           |
|-----------------------------------|------------------------------|-----------------------------|
|                                   | SUPER COACH PRO 6            | SUPER COACH PRO 10          |
| Weight                            | body: 9.6 lbs harness: 2 lbs | body: 10 lbs harness: 2 lbs |
| Airflow                           | 159 CFM                      | 159 CFM                     |
| Static Lift                       | 96 in                        | 96 in                       |
| Power                             | 1108 W                       | 1108 W                      |
| Amperage                          | 9.5 A                        | 9.5 A                       |
| Decibel                           | 65.8 dBA                     | 65.8 dBA                    |
| Capacity                          | 6 qt. / 6.6 L                | 10 qt. / 11 L               |
| Four Level®<br>Filtration w/ HEPA | 1054 sq. in total area       | 1372 sq. in total area      |