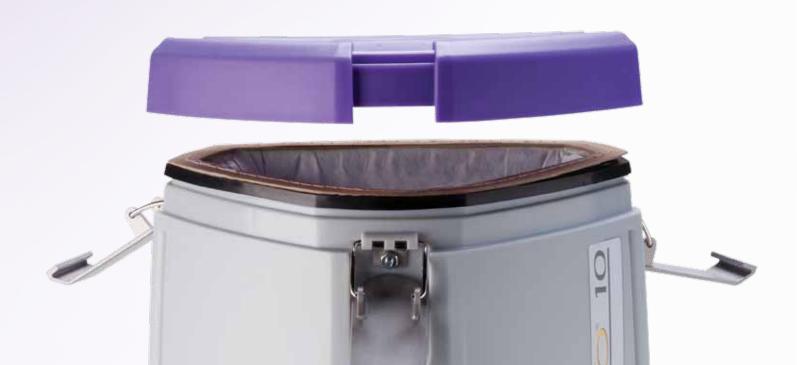

# AN TO COME

fit-reduces accidental contact
with walls and doorways

WEIGHT DISTRIBUTION innovative harness distributes weight evenly for lighter feel

EASIER FILTER BAG INSPECTION quick-release, die cast latches improve filter compartment seal