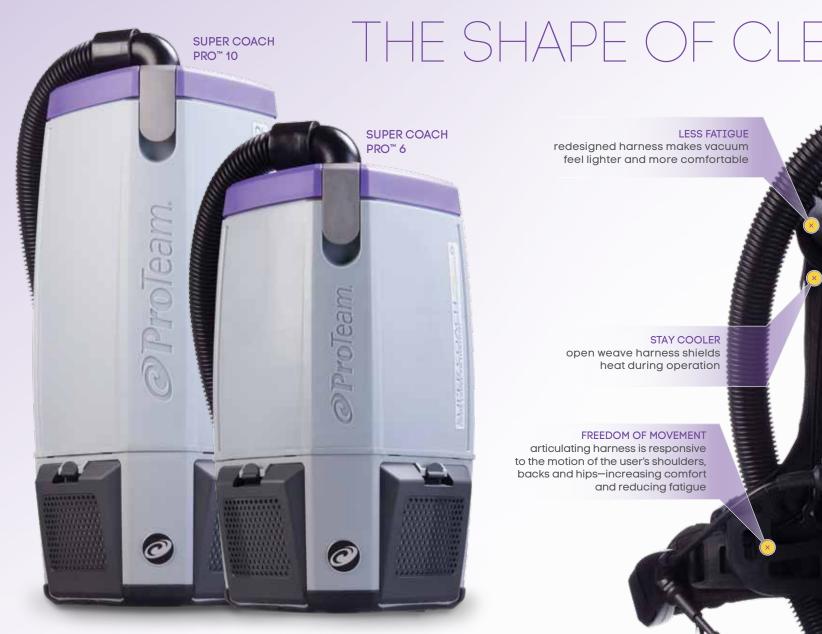

The new triangular shape combined with ProTeam's innovative articulating harness have resulted in a vacuum that feels more like a part of your body. The load of the backpack is distributed to the natural center of gravity, so you have better balance no matter how you move.

# AN TO COME

fit-reduces accidental contact
with walls and doorways

WEIGHT DISTRIBUTION innovative harness distributes weight evenly for lighter feel

EASIER FILTER BAG INSPECTION quick-release, die cast latches improve filter compartment seal

NOTICEABLY QUIETER only 65.8 dBA

IMPROVED BALANCE pivoting ball joint distributes the weight to the natural center of gravity